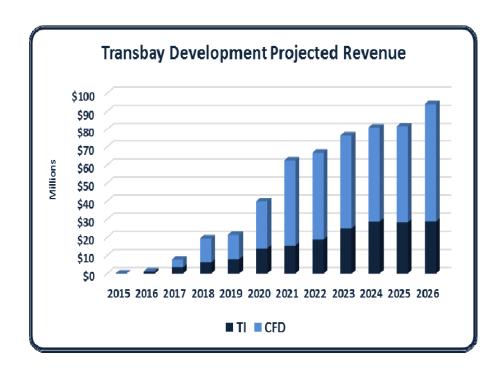

ent project

RM1 \$54 million
 AB 1171 \$150 million
 RM2 \$150 million

• Unfortunately the project has suffered a series of cost increases and delays with a resulting budget increase of 43% since 2010

2010 budget \$1.6 billion
 2013 budget \$1.9 billion
 2016 cost \$2.3 billion

- The increase has created a serious budget and cash flow shortfall of \$360 million
- Funding gap net of final property sale is approximately \$250 million

# Financial Analysis

- The TJPA plan has been to utilize a Community Facilities District (CFD) "special tax" and tax increment revenue from the Transbay District
- Annual revenue levels need to reach \$20+ million
- Insufficient CFD special tax revenue for TJPA to close funding gap
- The City of San Francisco has developed a mechanism to "bridge" the gap



# **Bridge Financing**

- City of San Francisco interim financing plan
  - 1. \$260 million interim short term financing
    - \$160 million privately sold to Wells Fargo Bank
    - \$100 million directly purchased by BATA
  - 2. Long term financing take out of interim financing
- Transaction is similar to the \$194 million direct investment with the State of California

## Terms of BATA Transaction

## Proposed terms

Principal \$100 million

• Floating Rate Index .61% + 1 month LIBOR (1.05%)

• Rate Cap NONE

• Term 5 years initial

Options Prepay at any time

5 year renewal option

"Term out" – over five years rate up to 6%

Security Covenant by City of San Francisco to budget payments in General Fund

Leased land held by trustee

• Priority BATA payments subordinate to Well Fargo pay