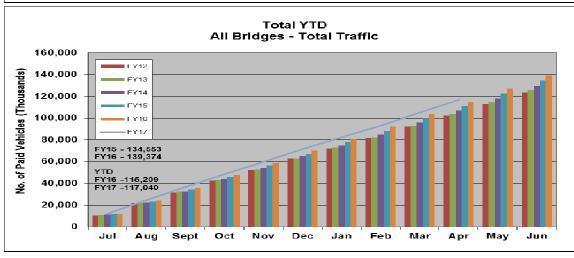

| -                    |
| 849   | Express Lanes Total                                 | \$342,186    | \$105,596 | \$90,162    | \$146,429            |
|       |                                                     |              |           |             |                      |
| 847 ( | Core Capacity Challenge                             | 250,000      | -         | 34,821      | 215,179              |
| -     |                                                     |              |           |             |                      |
|       | Grand Total                                         |              |           |             |                      |
|       |                                                     | \$592,186    | \$105,596 | \$124,983   | \$361,608            |











# Metropolitan Transportation Commission

## Legislation Details (With Text)

File #: 17-2605 Version: 1 Name:

Type: Contract Status: Consent

File created: 5/12/2017 In control: Bay Area Toll Authority Oversight Committee

On agenda: 6/14/2017 Final action:

Title: Contract Amendment - Collection Services: Law Enforcement Systems, LLC (\$1,000,000)

Sponsors:

Indexes:

Code sections:

Attachments: 4c ContractAmend LES.pdf

Date Ver. Action By Action Result

Subject:

Contract Amendment - Collection Services: Law Enforcement Systems, LLC (\$1,000,000)

Presenter:

Gary Louie

**Recommended Action:** 

Committee Approval



BAY AREA TOLL AUTHORITY

Bay Area Metro Center

375 Beale Street

San Francisco, CA 94105

TEL 415.778.6700

WEB www.intc.ca.gov

## Memorandum

TO: BATA Oversight