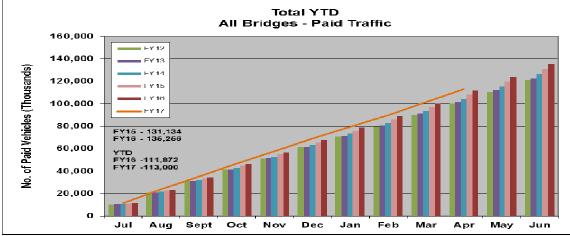

| -                    |
| 849   | Express Lanes Total                                 | \$342,186    | \$105,596 | \$90,162    | \$146,429            |
|       |                                                     |              |           |             |                      |
| 847 ( | Core Capacity Challenge                             | 250,000      | -         | 34,821      | 215,179              |
| -     |                                                     |              |           |             |                      |
|       | Grand Total                                         |              |           |             |                      |
|       |                                                     | \$592,186    | \$105,596 | \$124,983   | \$361,608            |











# Metropolitan Transportation Commission

## Legislation Details (With Text)

File #: 17-2605 Version: 1 Name:

Type: Contract Status: Consent

File created: 5/12/2017 In control: Bay Area Toll Authority Oversight Committee

On agenda: 6/14/2017 Final action:

Title: Contract Amendment - Collection Services: Law Enforcement Systems, LLC (\$1,000,000)

Sponsors:

Indexes:

Code sections:

Attachments: 4c ContractAmend LES.pdf

Date Ver. Action By Action Result

Subject:

Contract Amendment - Collection Services: Law Enforcement Systems, LLC (\$1,000,000)

Presenter:

Gary Louie

**Recommended Action:** 

Committee Approval



BAY AREA TOLL AUTHORITY

Bay Area Metro Center

375 Beale Street

San Francisco, CA 94105

TEL 415.778.6700

WEB www.intc.ca.gov

## Memorandum

TO: BATA Oversig