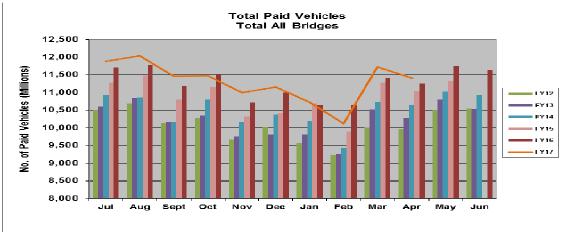

| -                    |
| 849   | Express Lanes Total                                 | \$342,186    | \$105,596 | \$90,162    | \$146,429            |
|       |                                                     |              |           |             |                      |
| 847 ( | Core Capacity Challenge                             | 250,000      | -         | 34,821      | 215,179              |
| -     |                                                     |              |           |             |                      |
|       | Grand Total                                         |              |           |             |                      |
|       |                                                     | \$592,186    | \$105,596 | \$124,983   | \$361,608            |











# Metropolitan Transportation Commission

## Legislation Details (With Text)

File #: 17-2605 Version: 1 Name:

Type: Contract Status: Consent

File created: 5/12/2017 In control: Bay Area Toll Authority Oversight Committee

On agenda: 6/14/2017 Final action:

Title: Contract Amendment - Collection Services: Law Enforcement Systems, LLC (\$1,000,000)

Sponsors:

Indexes:

Code sections:

Attachments: 4c ContractAmend LES.pdf

Date Ver. Action By Action Result

Subject:

Contract Amendment - Collection Services: Law Enforcement Systems, LLC (\$1,000,000)

Presenter:

Gary Louie

**Recommended Action:** 

Committee Approval



BAY AREA TOLL AUTHORITY

Bay Area Metro Center

375 Beale Street

San Francisco, CA 94105

TEL 415.778.6700

WEB www.intc.ca.gov

## Memorandum

TO: BATA Overs