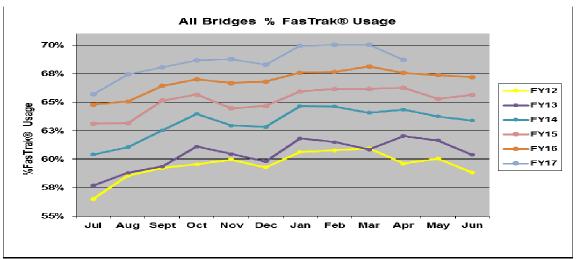

- (1) **Revenues**: Toll bridge revenue for the current ten months is slightly higher than budgeted. BATA has also received \$53.5 million in subsidy payments from the U.S. Government to offset the interest expense for the Build America Bonds.
- (2) **Transfers to MTC**: The annual 1% administration fee was transferred to MTC in the amount of \$7.3 million.
- (3) FasTrak® usage for the month was at 69% of total paid traffic.
- (4) **Contract carryover encumbrances:** Funds totaling \$1.3 million from FY 2015-16 were added to the budget as contract carryover encumbrances.