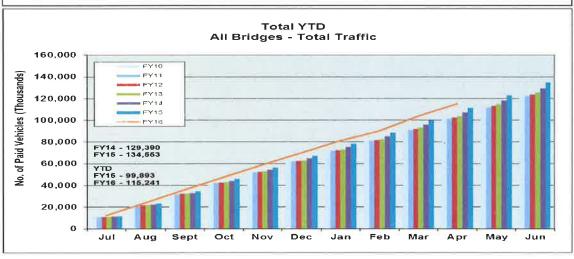

9 | SOL-80 East Express Lane Conversion                 | 16,114    | 2        | 13,630        | 2,484     |
| 6851 | 84/Dumbarton Bridge                                 | 323       | 323      | -             | (0)       |
| 6852 | 92/San Mateo Bridge                                 | 369       | 369      | . <del></del> | (0)       |
| 849  | Express Lanes Total                                 | \$342,186 | \$60,248 | \$108,330     | \$173,608 |
| 847  | Core Capacity Challenge                             | 250,000   |          | - 3           | 250,000   |
|      | Grand Total                                         |           |          |               |           |
|      |                                                     | \$592,186 | \$60,248 | \$108,330     | \$423,608 |











# Metropolitan Transportation Commission

101 Eighth Street, Joseph P. Bort MetroCenter Oakland, CA

# Legislation Details (With Text)

File #: 15-1521 Version: 1 Name:

Type: Contract Status: Consent

File created: 4/7/2016 In control: Bay Area Toll Authority Oversight Committee

On agenda: 6/8/2016 Final action:

Title: Purchase Orders - ATCAS Hardware/Software Maintenance/Network Services: SSP Data, AT&T,

Hewlett Packard Enterprise Company (\$870,000 combined)

Sponsors:

Indexes:

Code sections:

Attachments: 4c PurchaseOrder SSPData AT&T HPE.pdf

Date Ver. Action By Action Result

### Subject:

Purchase Orders - ATCAS Hardware/Software Maintenance/Network Services: SSP Data, AT&T, Hewlett Packard Enterprise Company (\$870,000 combined)

#### Presenter:

Mark Dinh

#### **Recommen