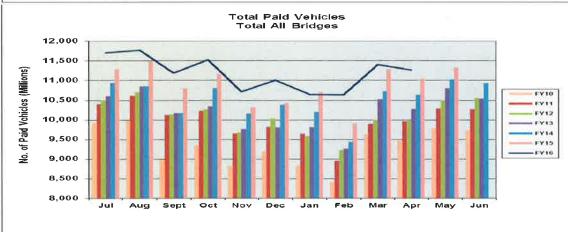

6849 | SOL-80 East Express Lane Conversion                 | 16,114    | 2        | 13,630        | 2,484     |
| 6851 | 84/Dumbarton Bridge                                 | 323       | 323      | -             | (0)       |
| 6852 | 92/San Mateo Bridge                                 | 369       | 369      | . <del></del> | (0)       |
| 849  | Express Lanes Total                                 | \$342,186 | \$60,248 | \$108,330     | \$173,608 |
| 847  | Core Capacity Challenge                             | 250,000   |          | - 3           | 250,000   |
|      | Grand Total                                         |           |          |               |           |
|      |                                                     | \$592,186 | \$60,248 | \$108,330     | \$423,608 |











# Metropolitan Transportation Commission

101 Eighth Street, Joseph P. Bort MetroCenter Oakland, CA

# Legislation Details (With Text)

File #: 15-1521 Version: 1 Name:

Type: Contract Status: Consent

File created: 4/7/2016 In control: Bay Area Toll Authority Oversight Committee

On agenda: 6/8/2016 Final action:

Title: Purchase Orders - ATCAS Hardware/Software Maintenance/Network Services: SSP Data, AT&T,

Hewlett Packard Enterprise Company (\$870,000 combined)

Sponsors:

Indexes:

Code sections:

Attachments: 4c PurchaseOrder SSPData AT&T HPE.pdf

Date Ver. Action By Action Result

### Subject:

Purchase Orders - ATCAS Hardware/Software Maintenance/Network Services: SSP Data, AT&T, Hewlett Packard Enterprise Company (\$870,000 combined)

#### Presenter:

Mark Dinh

#### **Reco