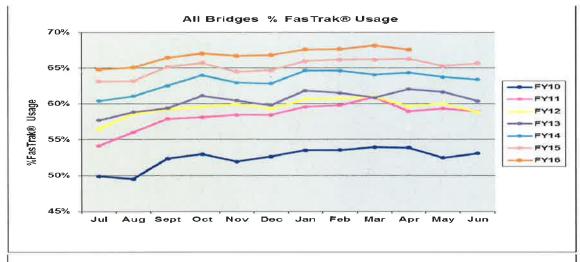

- (1) **Revenues**: Toll bridge revenue for the current ten months is slightly higher than budgeted. BATA has also received \$53.4 million in subsidy payments from the U.S. Government to offset the interest expense for the Build America Bonds.
- (2) **Transfers to MTC**: The annual 1% administration fee was transferred to MTC in the amount of \$7.1 million.
- (3) Transfers to BAHA: BATA transferred \$900,000 to cover BAHA's staff costs.
- (4) FasTrak® usage for the month remains at an all-time high of 68% of total paid traffic.
- (5) **Contract carryover encumbrances:** Now that the audit is complete, funds totaling \$670,279 from FY 2014-15 are expected to be added to the budget as contract carryover encumbrances.