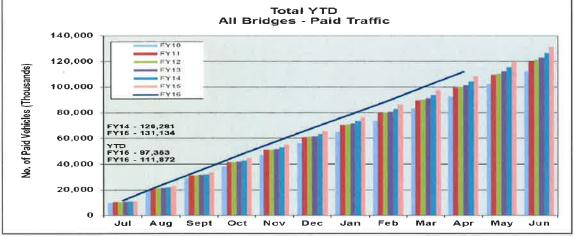

849 | SOL-80 East Express Lane Conversion                 | 16,114    | 2        | 13,630        | 2,484     |
| 6851 | 84/Dumbarton Bridge                                 | 323       | 323      | -             | (0)       |
| 6852 | 92/San Mateo Bridge                                 | 369       | 369      | . <del></del> | (0)       |
| 849  | Express Lanes Total                                 | \$342,186 | \$60,248 | \$108,330     | \$173,608 |
| 847  | Core Capacity Challenge                             | 250,000   |          | - 3           | 250,000   |
|      | Grand Total                                         |           |          |               |           |
|      |                                                     | \$592,186 | \$60,248 | \$108,330     | \$423,608 |











# Metropolitan Transportation Commission

101 Eighth Street, Joseph P. Bort MetroCenter Oakland, CA

# Legislation Details (With Text)

File #: 15-1521 Version: 1 Name:

Type: Contract Status: Consent

File created: 4/7/2016 In control: Bay Area Toll Authority Oversight Committee

On agenda: 6/8/2016 Final action:

Title: Purchase Orders - ATCAS Hardware/Software Maintenance/Network Services: SSP Data, AT&T,

Hewlett Packard Enterprise Company (\$870,000 combined)

Sponsors:

Indexes:

Code sections:

Attachments: 4c PurchaseOrder SSPData AT&T HPE.pdf

Date Ver. Action By Action Result

### Subject:

Purchase Orders - ATCAS Hardware/Software Maintenance/Network Services: SSP Data, AT&T, Hewlett Packard Enterprise Company (\$870,000 combined)

#### Presenter:

Mark Dinh

#### **Recomm