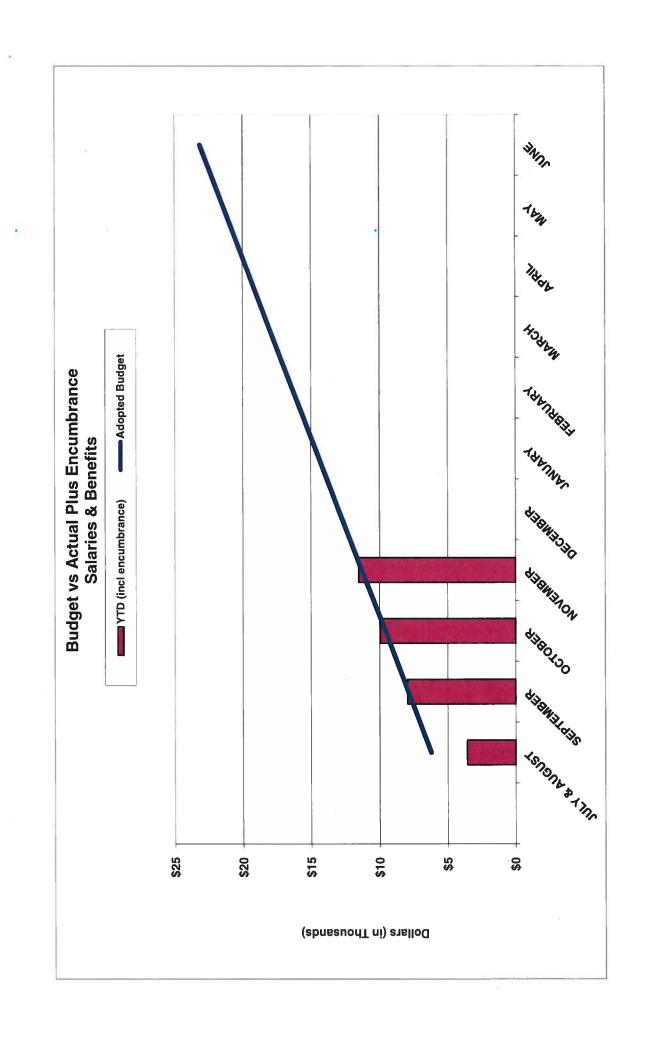

# OPERATING EXPENDITURES MTC OPERATING BUDGET FOR FY 2015-16 As of November 2015 41.7% of year)

|                                                                   | 1                               | 2                            | 3                              | 4                        | 5                           |
|-------------------------------------------------------------------|---------------------------------|------------------------------|--------------------------------|--------------------------|-----------------------------|
| Operating Expenditures                                            | FY 2015-16<br>Adopted<br>Budget | Actual<br>Expense            | Budget Balance<br>Over/(Under) | % of Budget<br>(col 2/1) | Encumbrance                 |
| Salaries & Benefits                                               | 23,015,039                      | 8,743,691                    | (14,271,348)                   | 38.0%                    | 2,774,403                   |
| Travel & Training                                                 | 402,000                         | 128,572                      | (273,428)                      | 32.0%                    | 27,221                      |
| Commission Expense<br>Commissioner Expense<br>Advisory Committees | 70,000<br>15,000                | 25,565<br>7,700              | (44,435)<br>(7,300)            | 36.5%<br>51.3%           |                             |
| Printing & Graphics                                               | 134,100                         | 20,527                       | (113,573)                      | 15.3%                    | 44,128                      |
| Computer Services                                                 | 1,505,700                       | 838,264                      | (667,436)                      | 55.7%                    | 646,990                     |
| General Operations Total operating                                | 3,726,156<br><b>28,867,995</b>  | 730,251<br><b>10,494,571</b> | (2,995,905)<br>(18,373,424)    | 19.6%<br><b>36.4</b> %   | 733,597<br><b>4,226,339</b> |
| Contract Services                                                 | 39,699,110                      | 2,541,616                    | (37,157,494)                   | 6.4%                     | 9,685,472                   |
| Total Operating Expenditures                                      | 68,567,105                      | 13,036,188                   | (55,530,918)                   | 19.0%                    | 13,911,811                  |