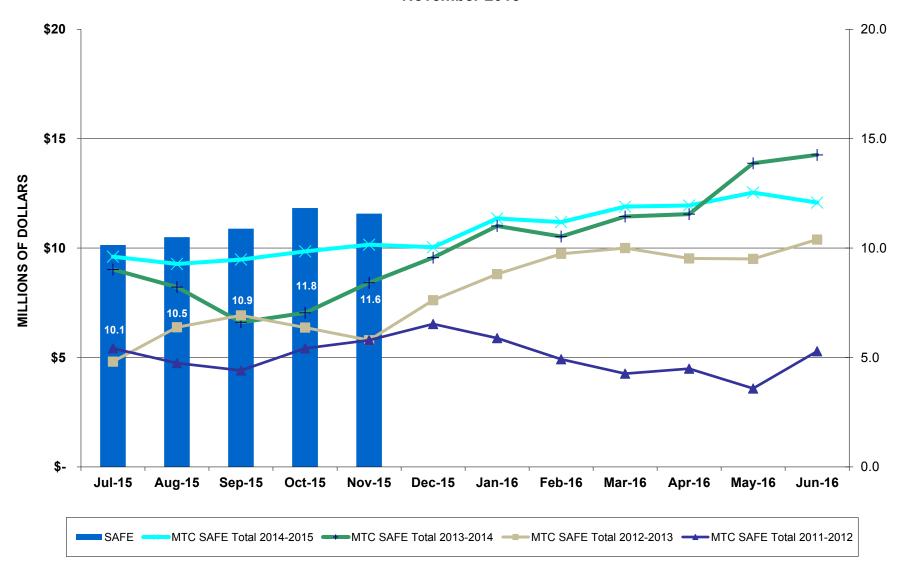

Total funds under MTC management are just under \$3.8 billion. A breakdown by fund is as follows:

| <u>Fund</u>                  | Market Value (\$ million) | % of Total |
|------------------------------|---------------------------|------------|
| BATA Admin                   | \$ 1,069.1                | 28.3%      |
| BATA Projects                | 724.9                     | 19.2%      |
| BATA Debt Payment            | 6.3                       | 0.2%       |
| BATA Debt Service Reserve    | 512.8                     | 13.6%      |
| BATA RM2                     | 308.8                     | 8.2%       |
| MTC                          | 511.1                     | 13.5%      |
| BART Car Exchange Program    | 307.0                     | 8.1%       |
| AB 1171                      | 106.4                     | 2.8%       |
| FasTrak® (Customer Deposits) | 93.1                      | 2.5%       |
| Clipper®                     | 41.9                      | 1.1%       |
| BAHA                         | 80.3                      | 2.1%       |
| SAFE                         | 11.6                      | 0.3%       |
| RAFC                         | 2.6                       | 0.1%       |
| Portfolio Total              | \$ 3,775.9                | 100.0%     |