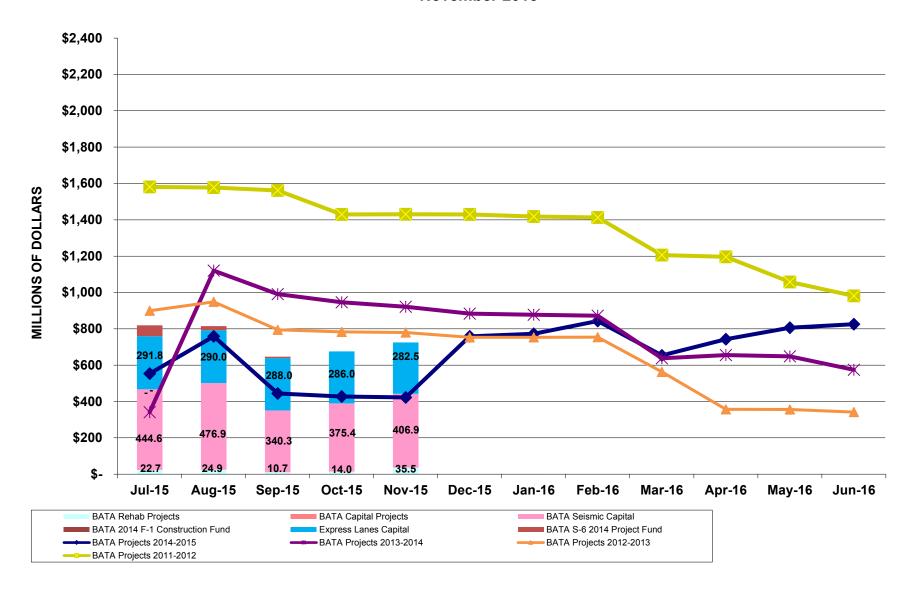

Total funds under MTC management are just under \$3.8 billion. A breakdown by fund is as follows:

| <u>Fund</u>                  | Market Value (\$ million) | % of Total |
|------------------------------|---------------------------|------------|
| BATA Admin                   | \$ 1,069.1                | 28.3%      |
| BATA Projects                | 724.9                     | 19.2%      |
| BATA Debt Payment            | 6.3                       | 0.2%       |
| BATA Debt Service Reserve    | 512.8                     | 13.6%      |
| BATA RM2                     | 308.8                     | 8.2%       |
| MTC                          | 511.1                     | 13.5%      |
| BART Car Exchange Program    | 307.0                     | 8.1%       |
| AB 1171                      | 106.4                     | 2.8%       |
| FasTrak® (Customer Deposits) | 93.1                      | 2.5%       |
| Clipper®                     | 41.9                      | 1.1%       |
| BAHA                         | 80.3                      | 2.1%       |
| SAFE                         | 11.6                      | 0.3%       |
| RAFC                         | 2.6                       | 0.1%       |
| Portfolio Total              | \$ 3,775.9                | 100.0%     |