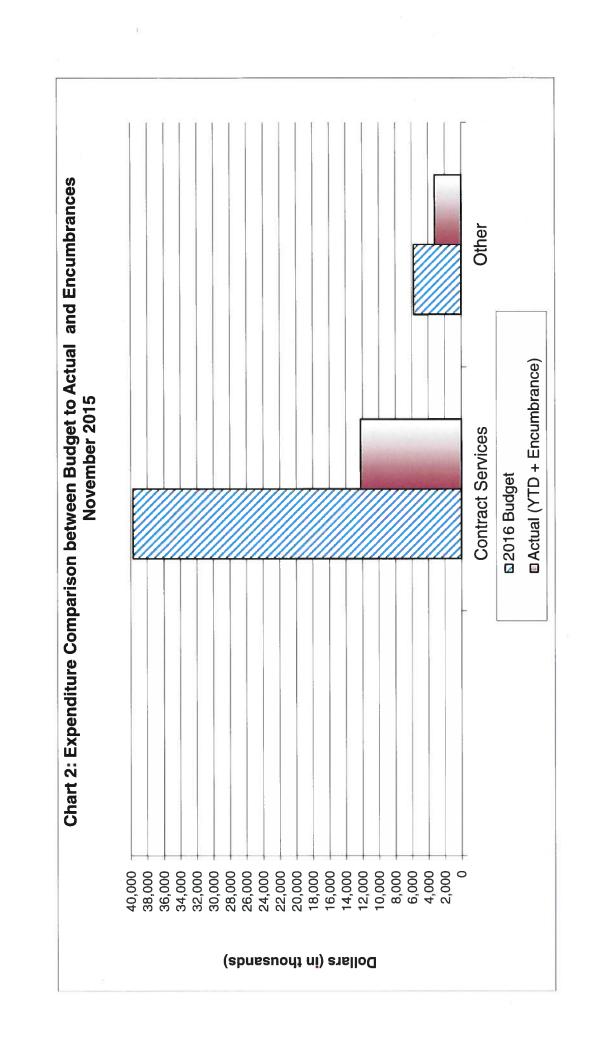

- (1) **Operating Income**: Overall operating income for the five months is trending slightly lower at 29% with 42% of the budget year expired. Revenue from sales tax is trending slightly ahead of budget at 43%.
- (2) **Transfers:** Transfers include the annual 1% BATA administration fee in the amount of \$7.1 million.
- (3) Operating Expenditures: Total operating costs, excluding contracts, are at 36% for the five month period, or 42% of the budget year. Contract services are well below budget at 6% which is not unusual since most are tied to grants or will run over multiple years. Computer Services are trending over budget at 56% due to the fact that computer license renewals and purchase orders are paid and encumbered at the beginning of the year.
- (4) **Federal Grants**: There are two new grants in the FY 2015-16 budget that MTC will be applying for in the near future. There are three grants that are completed and will be closed out this fiscal year.

# OPERATING EXPENDITURES MTC OPERATING BUDGET FOR FY 2015-16 As of November 2015 41.7% of year)

|                                                                   | 1                               | 2                            | 3                              | 4                        | 5                           |
|-------------------------------------------------------------------|---------------------------------|------------------------------|--------------------------------|--------------------------|-----------------------------|
| Operating Expenditures                                            | FY 2015-16<br>Adopted<br>Budget | Actual<br>Expense            | Budget Balance<br>Over/(Under) | % of Budget<br>(col 2/1) | Encumbrance                 |
| Salaries & Benefits                                               | 23,015,039                      | 8,743,691                    | (14,271,348)                   | 38.0%                    | 2,774,403                   |
| Travel & Training                                                 | 402,000                         | 128,572                      | (273,428)                      | 32.0%                    | 27,221                      |
| Commission Expense<br>Commissioner Expense<br>Advisory Committees | 70,000<br>15,000                | 25,565<br>7,700              | (44,435)<br>(7,300)            | 36.5%<br>51.3%           |                             |
| Printing & Graphics                                               | 134,100                         | 20,527                       | (113,573)                      | 15.3%                    | 44,128                      |
| Computer Services                                                 | 1,505,700                       | 838,264                      | (667,436)                      | 55.7%                    | 646,990                     |
| General Operations Total operating                                | 3,726,156<br><b>28,867,995</b>  | 730,251<br><b>10,494,571</b> | (2,995,905)<br>(18,373,424)    | 19.6%<br><b>36.4</b> %   | 733,597<br><b>4,226,339</b> |
| Contract Services                                                 | 39,699,110                      | 2,541,616                    | (37,157,494)                   | 6.4%                     | 9,685,472                   |
| Total Operating Expenditures                                      | 68,567,105                      | 13,036,188                   | (55,530,918)                   | 19.0%                    | 13,911,811                  |