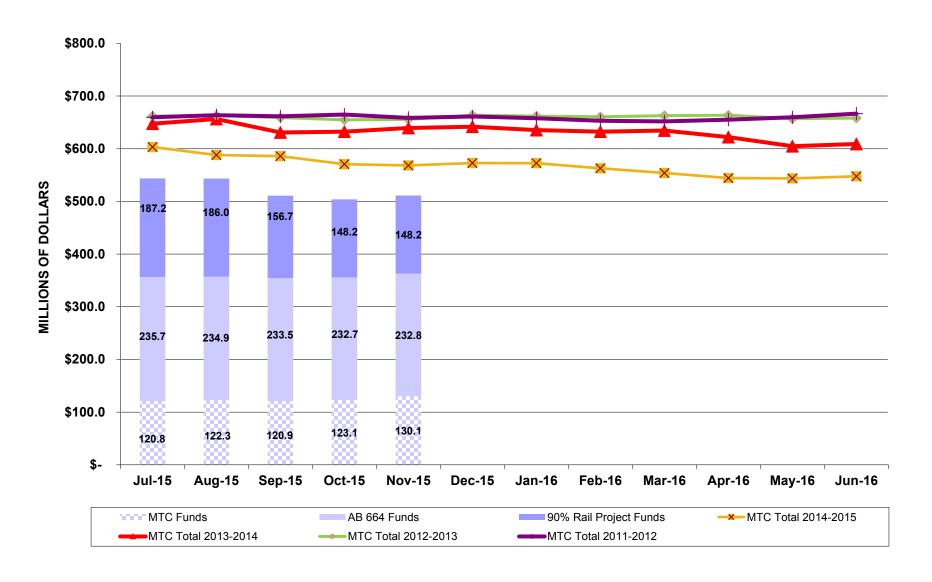

Total funds under MTC management are just under \$3.8 billion. A breakdown by fund is as follows:

| <u>Fund</u>                  | Market Value (\$ million) | % of Total |
|------------------------------|---------------------------|------------|
| BATA Admin                   | \$ 1,069.1                | 28.3%      |
| BATA Projects                | 724.9                     | 19.2%      |
| BATA Debt Payment            | 6.3                       | 0.2%       |
| BATA Debt Service Reserve    | 512.8                     | 13.6%      |
| BATA RM2                     | 308.8                     | 8.2%       |
| MTC                          | 511.1                     | 13.5%      |
| BART Car Exchange Program    | 307.0                     | 8.1%       |
| AB 1171                      | 106.4                     | 2.8%       |
| FasTrak® (Customer Deposits) | 93.1                      | 2.5%       |
| Clipper®                     | 41.9                      | 1.1%       |
| BAHA                         | 80.3                      | 2.1%       |
| SAFE                         | 11.6                      | 0.3%       |
| RAFC                         | 2.6                       | 0.1%       |
| Portfolio Total              | \$ 3,775.9                | 100.0%     |