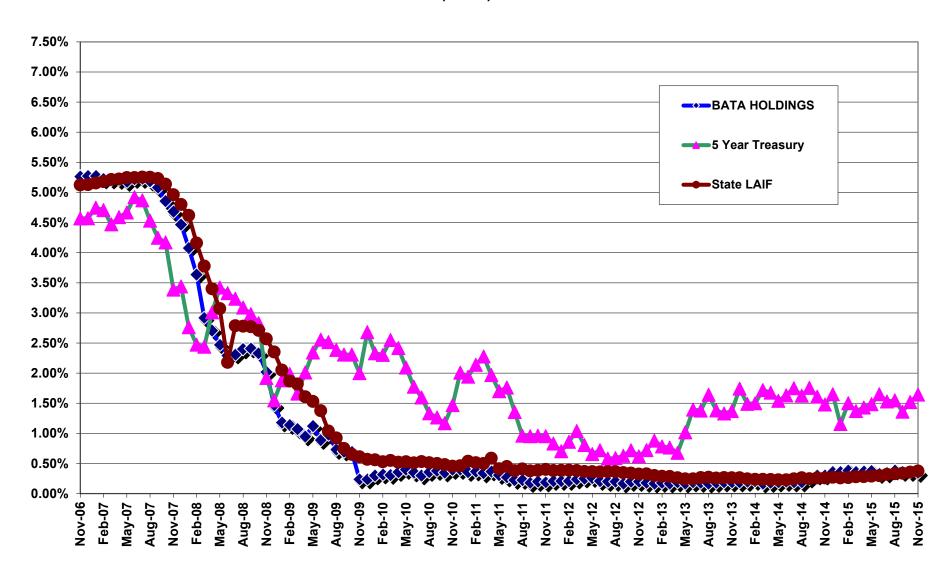

|
| UNION BANK NA                  | 3                        | 53,100,000.00    | 53,096,301.00    | 1.41              | 0.362              | 54                          |
| WELLS FARGO BANK NA            | 3                        | 52,000,000.00    | 52,012,372.00    | 1.38              | 0.371              | 52                          |
| Total and Avera                | ge 326                   | 3,778,032,757.27 | 3,775,866,480.31 | 100.00            | 0.305              | 277                         |

#### TOTAL PORTFOLIO November 2015



#### MTC FUNDS November 2015



### MTC SAFE FUNDS November 2015



#### BATA PROJECTS November 2015



#### BATA ADMIN November 2015



# REGIONAL MEASURE 2 FUNDS November 2015



### Investment Rate Benchmarks November 2015 (BATA)





# Metropolitan Transportation Commission

101 Eighth Street, Joseph P. Bort MetroCenter Oakland, CA

## Legislation Details (With Text)

File #: 15-1131 Version: 1 Name:

Type: Report Status: Consent

File created: 12/15/2015 In control: Administration Committee

On agenda: 1/13/2016 Final action:

Title: MTC Financial Statements for November 2015.

Sponsors:

Indexes:

Code sections:

Attachments: 2c Nov'2015 Financial Statement.pdf

Date Ver. Action By Action Result

#### Subject:

MTC Financial Statements for November 2015.

#### Presenter:

Eva Sun

#### **Recommended Action:**

Information



METROPOLITAN
TRANSPORTATION
COMMISSION

Joseph P. Bort MetroCenter 101 Eighth Street Oakland, CA 94607-4700 TEL 510.817.5700 TDD/TTY 510.817.5769 FAX 510.817.5848

F.-MAIL info@mtc.ca.gov WEB