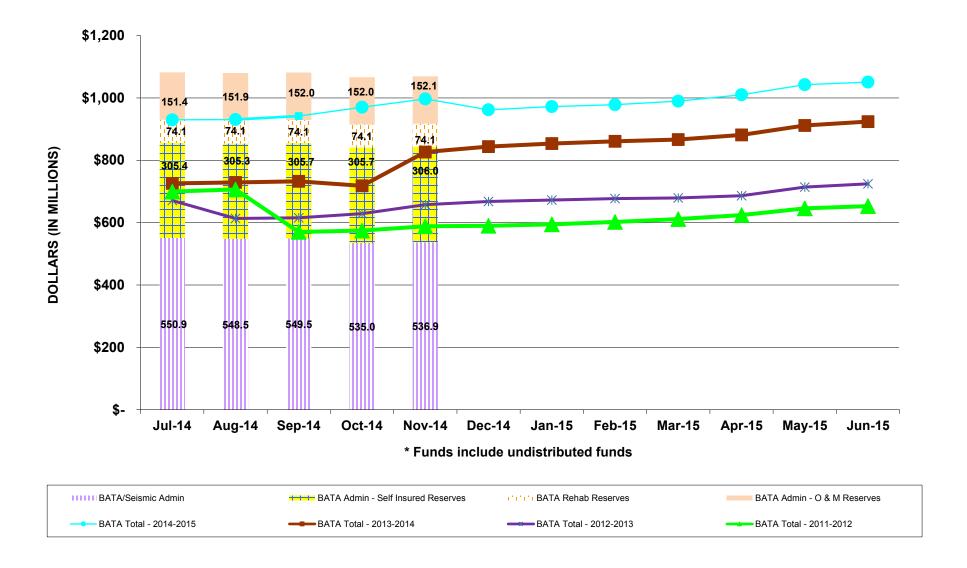

Total funds under MTC management are just under \$3.8 billion. A breakdown by fund is as follows:

| <u>Fund</u>                  | Market Value (\$ million) | % of Total |
|------------------------------|---------------------------|------------|
| BATA Admin                   | \$ 1,069.1                | 28.3%      |
| BATA Projects                | 724.9                     | 19.2%      |
| BATA Debt Payment            | 6.3                       | 0.2%       |
| BATA Debt Service Reserve    | 512.8                     | 13.6%      |
| BATA RM2                     | 308.8                     | 8.2%       |
| MTC                          | 511.1                     | 13.5%      |
| BART Car Exchange Program    | 307.0                     | 8.1%       |
| AB 1171                      | 106.4                     | 2.8%       |
| FasTrak® (Customer Deposits) | 93.1                      | 2.5%       |
| Clipper®                     | 41.9                      | 1.1%       |
| BAHA                         | 80.3                      | 2.1%       |
| SAFE                         | 11.6                      | 0.3%       |
| RAFC                         | 2.6                       | 0.1%       |
| Portfolio Total              | \$ 3,775.9                | 100.0%     |

The BART Car Exchange fund is held in trust for future replacement of BART cars.

Administration Committee January 6, 2016 Investment Report for November 2015 Page 2

The portfolio consists mainly of Government Sponsored Enterprises (GSEs). The portfolio breakdown is as follows:

| Security Holding                    | Portfolio Composite | <b>Policy Limits</b>       |
|-------------------------------------|---------------------|----------------------------|
| Fed Home Loan Bank                  | 48.7%               | No limit                   |
| Fed Home Loan Mortgage              | 18.2%               | No limit                   |
| Fed National Mortgage Association   | 7.8%                | No limit                   |
| Fed Farm Credit Bank                | 1.4%                | No limit                   |
| Cash                                | 8.7%                | No limit                   |
| Certificates of Deposit             | 2.8%                | 10% portfolio              |
| Corporate Bonds                     | 0.3%                | 10% portfolio              |
| Gov't Pools                         | Less than 0.1%      | No limit                   |
| CalTrust Heritage Money Market Fund | 5.3%                | No limit                   |
| CA Asset Mgmt Program (CAMP)        | Less than 0.1%      | No limit                   |
| Municipal Bonds                     | 2.5%                | No limit                   |
| Mutual Funds                        | 3.3%                | 20% Portfolio/10% One Fund |
| Blackrock (BATA Trustee)            | 0.2%                | Trustee Funds – No limit   |
| Morgan Stanley (BATA Trustee)       | 0.8%                | Trustee Funds – No limit   |
| Portfolio Total                     | 100.0%              |                            |

#### Liquidity Summary of MTC Portfolio

| Maturity               | Market Value (\$ million) | % of Total |
|------------------------|---------------------------|------------|
| 0-30 days              | \$ 1,078.6                | 28.6%      |
| 31-90 days             | 798.8                     | 21.2%      |
| 91-365 days            | 1,472.2                   | 39.0%      |
| 1-2 years              | 200.5                     | 5.3%       |
| 2-3 years              | 118.4                     | 3.1%       |
| 3-5 years              | 77.4                      | 2.0%       |
| * greater than 5 years | 30.0                      | 0.8%       |
| Portfolio Total        | \$ 3,775.9                | 100.0%     |

<sup>\*</sup> BAAQMD Certificate of Participation matures November 2053

The average maturity of the MTC portfolio is 277 days.

Administration Committee
January 6, 2016
Investment Report for November 2015
Page 3

The MTC portfolio holds \$63 million (2%) in variable rate demand obligations (VRDOs) issued by various California local agencies. The VRDOs are recognized as short term (30 days) investment bonds for accounting classification purposes even though the various securities have maturities up to 30 years. The classification as short term investments is possible because VRDOs have "liquidity instruments" that allow the bonds to be "put" to the liquidity support bank at any time with seven days' notice.