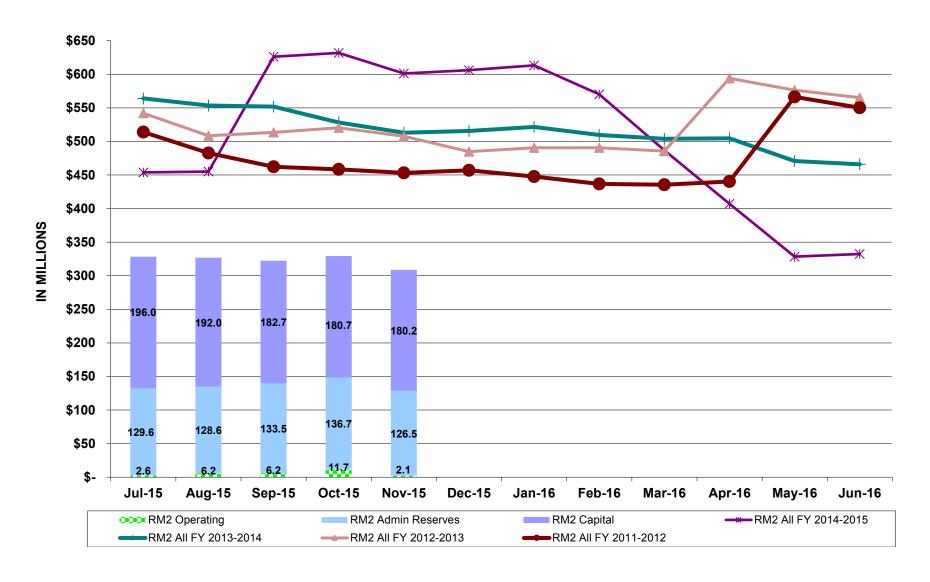

Total funds under MTC management are just under \$3.8 billion. A breakdown by fund is as follows:

| <u>Fund</u>                  | Market Value (\$ million) | % of Total |
|------------------------------|---------------------------|------------|
| BATA Admin                   | \$ 1,069.1                | 28.3%      |
| BATA Projects                | 724.9                     | 19.2%      |
| BATA Debt Payment            | 6.3                       | 0.2%       |
| BATA Debt Service Reserve    | 512.8                     | 13.6%      |
| BATA RM2                     | 308.8                     | 8.2%       |
| MTC                          | 511.1                     | 13.5%      |
| BART Car Exchange Program    | 307.0                     | 8.1%       |
| AB 1171                      | 106.4                     | 2.8%       |
| FasTrak® (Customer Deposits) | 93.1                      | 2.5%       |
| Clipper®                     | 41.9                      | 1.1%       |
| BAHA                         | 80.3                      | 2.1%       |
| SAFE                         | 11.6                      | 0.3%       |
| RAFC                         | 2.6                       | 0.1%       |
| Portfolio Total              | \$ 3,775.9                | 100.0%     |

The BART Car Exchange fund is held in trust for future replacement of BART cars.

Administration Committee January 6, 2016 Investment Report for November 2015 Page 2

The portfolio consists mainly of Government Sponsored Enterprises (GSEs). The portfolio breakdown is as follows:

| Security Holding                    | Portfolio Composite | <b>Policy Limits</b>       |
|-------------------------------------|---------------------|----------------------------|
| Fed Home Loan Bank                  | 48.7%               | No limit                   |
| Fed Home Loan Mortgage              | 18.2%               | No limit                   |
| Fed National Mortgage Association   | 7.8%                | No limit                   |
| Fed Farm Credit Bank                | 1.4%                | No limit                   |
| Cash                                | 8.7%                | No limit                   |
| Certificates of Deposit             | 2.8%                | 10% portfolio              |
| Corporate Bonds                     | 0.3%                | 10% portfolio              |
| Gov't Pools                         | Less than 0.1%      | No limit                   |
| CalTrust Heritage Money Market Fund | 5.3%                | No limit                   |
| CA Asset Mgmt Program (CAMP)        | Less than 0.1%      | No limit                   |
| Municipal Bonds                     | 2.5%                | No limit                   |
| Mutual Funds                        | 3.3%                | 20% Portfolio/10% One Fund |
| Blackrock (BATA Trustee)            | 0.2%                | Trustee Funds – No limit   |
| Morgan Stanley (BATA Trustee)       | 0.8%                | Trustee Funds – No limit   |
| Portfolio Total                     | 100.0%              |                            |

#### Liquidity Summary of MTC Portfolio

| Maturity               | Market Value (\$ million) | % of Total |
|------------------------|---------------------------|------------|
| 0-30 days              | \$ 1,078.6                | 28.6%      |
| 31-90 days             | 798.8                     | 21.2%      |
| 91-365 days            | 1,472.2                   | 39.0%      |
| 1-2 years              | 200.5                     | 5.3%       |
| 2-3 years              | 118.4                     | 3.1%       |
| 3-5 years              | 77.4                      | 2.0%       |
| * greater than 5 years | 30.0                      | 0.8%       |
| Portfolio Total        | \$ 3,775.9                | 100.0%     |

<sup>\*</sup> BAAQMD Certificate of Participation matures November 2053

The average maturity of the MTC portfolio is 277 days.

Administration Committee
January 6, 2016
Investment Report for November 2015
Page 3

The MTC portfolio holds \$63 million (2%) in variable rate demand obligations (VRDOs) issued by various California local agencies. The VRDOs are recognized as short term (30 days) investment bonds for accounting classification purposes even though the various securities have maturities up to 30 years. The classification as short term investments is possible because VRDOs have "liquidity instruments" that allow the bonds to be "put" to the liquidity support bank at any time with seven days' notice.