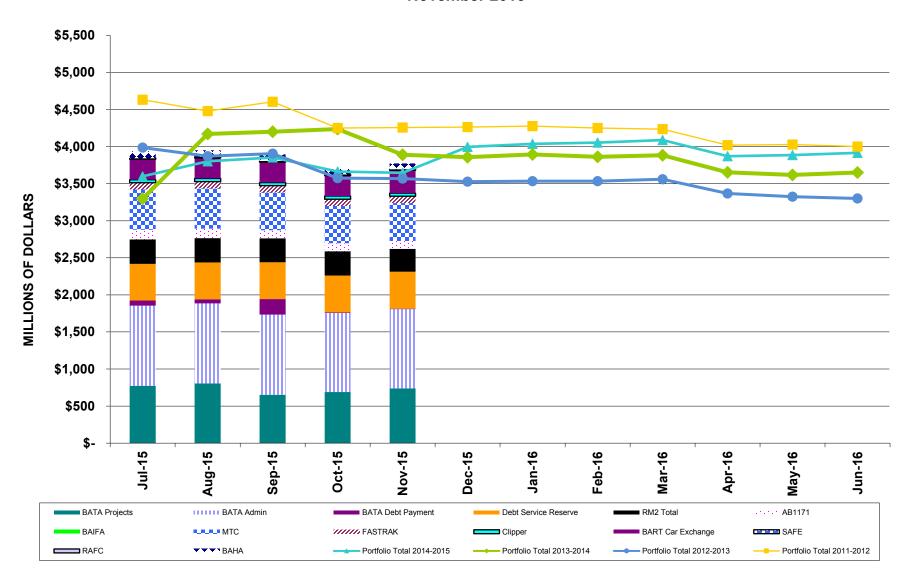

Total funds under MTC management are just under \$3.8 billion. A breakdown by fund is as follows:

| <u>Fund</u>                  | Market Value (\$ million) | % of Total |
|------------------------------|---------------------------|------------|
| BATA Admin                   | \$ 1,069.1                | 28.3%      |
| BATA Projects                | 724.9                     | 19.2%      |
| BATA Debt Payment            | 6.3                       | 0.2%       |
| BATA Debt Service Reserve    | 512.8                     | 13.6%      |
| BATA RM2                     | 308.8                     | 8.2%       |
| MTC                          | 511.1                     | 13.5%      |
| BART Car Exchange Program    | 307.0                     | 8.1%       |
| AB 1171                      | 106.4                     | 2.8%       |
| FasTrak® (Customer Deposits) | 93.1                      | 2.5%       |
| Clipper®                     | 41.9                      | 1.1%       |
| BAHA                         | 80.3                      | 2.1%       |
| SAFE                         | 11.6                      | 0.3%       |
| RAFC                         | 2.6                       | 0.1%       |
| Portfolio Total              | \$ 3,775.9                | 100.0%     |

The BART Car Exchange fund is held in trust for future replacement of BART cars.

Administration Committee January 6, 2016 Investment Report for November 2015 Page 2

The portfolio consists mainly of Government Sponsored Enterprises (GSEs). The portfolio breakdown is as follows: