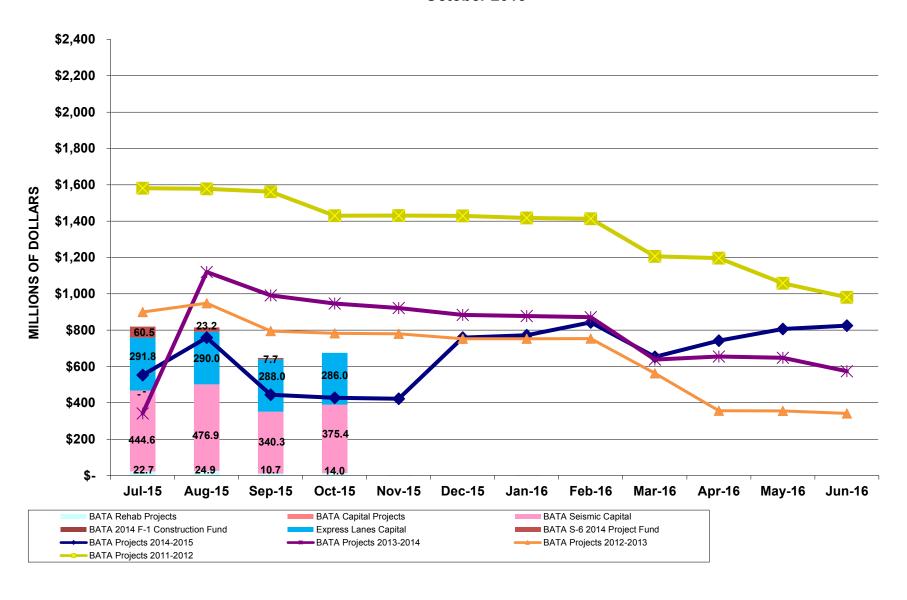

Total funds under MTC management are just over \$3.7 billion. A breakdown by fund is as follows:

| <u>Fund</u>                  | Market Value (\$ million) | % of Total |
|------------------------------|---------------------------|------------|
| BATA Admin                   | \$ 1,066.8                | 28.7%      |
| BATA Projects                | 675.4                     | 18.2%      |
| BATA Debt Payment            | 7.2                       | 0.2%       |
| BATA Debt Service Reserve    | 512.5                     | 13.8%      |
| BATA RM2                     | 329.1                     | 8.9%       |
| MTC                          | 504.0                     | 13.5%      |
| BART Car Exchange Program    | 276.2                     | 7.4%       |
| AB 1171                      | 107.0                     | 2.9%       |
| FasTrak® (Customer Deposits) | 91.0                      | 2.5%       |
| Clipper®                     | 42.8                      | 1.2%       |
| BAHA                         | 85.1                      | 2.3%       |
| SAFE                         | 11.8                      | 0.3%       |
| RAFC                         | 3.1                       | 0.1%       |
| Portfolio Total              | \$ 3,712.0                | 100.0%     |