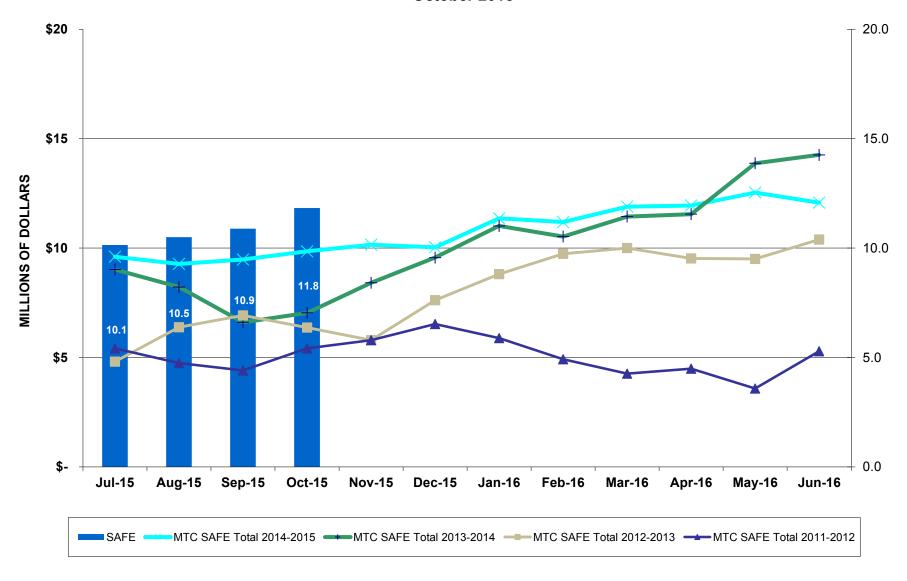

Total funds under MTC management are just over \$3.7 billion. A breakdown by fund is as follows:

| <u>Fund</u>                  | Market Value (\$ million) | % of Total |
|------------------------------|---------------------------|------------|
| BATA Admin                   | \$ 1,066.8                | 28.7%      |
| BATA Projects                | 675.4                     | 18.2%      |
| BATA Debt Payment            | 7.2                       | 0.2%       |
| BATA Debt Service Reserve    | 512.5                     | 13.8%      |
| BATA RM2                     | 329.1                     | 8.9%       |
| MTC                          | 504.0                     | 13.5%      |
| BART Car Exchange Program    | 276.2                     | 7.4%       |
| AB 1171                      | 107.0                     | 2.9%       |
| FasTrak® (Customer Deposits) | 91.0                      | 2.5%       |
| Clipper®                     | 42.8                      | 1.2%       |
| BAHA                         | 85.1                      | 2.3%       |
| SAFE                         | 11.8                      | 0.3%       |
| RAFC                         | 3.1                       | 0.1%       |
| Portfolio Total              | \$ 3,712.0                | 100.0%     |