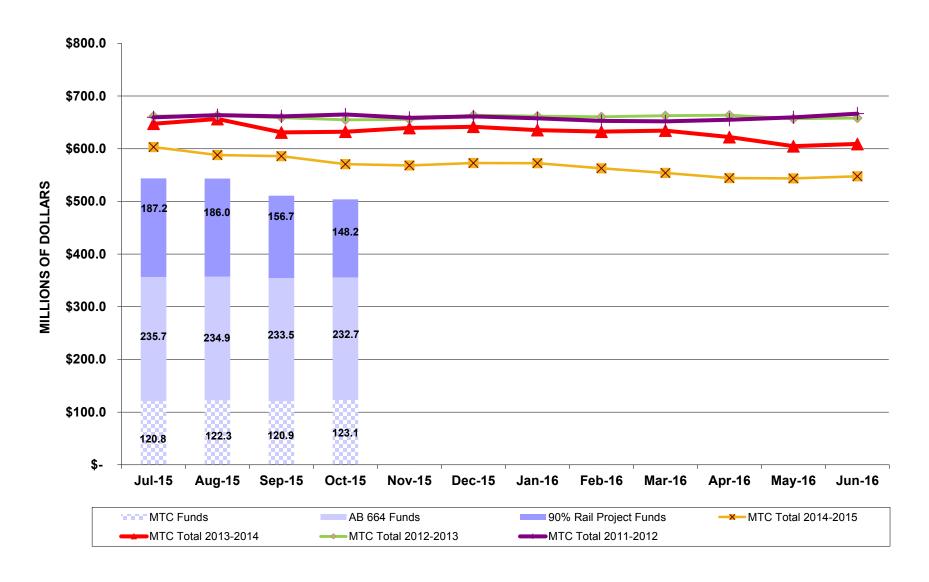

### Liquidity Summary of MTC Portfolio

| Maturity               | Market Value (\$ million) | % of Total |
|------------------------|---------------------------|------------|
| 0-30 days              | \$ 1,180.3                | 31.8%      |
| 31-90 days             | 777.1                     | 20.9%      |
| 91-365 days            | 1,223.9                   | 33.0%      |
| 1-2 years              | 171.2                     | 4.6%       |
| 2-3 years              | 207.3                     | 5.6%       |
| 3-5 years              | 122.2                     | 3.3%       |
| * greater than 5 years | 30.0                      | 0.8%       |
| Portfolio Total        | \$ 3,712.0                | 100.0%     |

<sup>\*</sup> BAAQMD Certificate of Participation matures November 2053

The average maturity of the MTC portfolio is 307 days.

The MTC portfolio holds \$63 million (2%) in variable rate demand obligations (VRDOs) issued by various California local agencies. The VRDOs are recognized as short term (30 days) investment bonds for accounting classification purposes even though the various securities have maturities up to 30 years. The classification as short term investments is possible because VRDOs have "liquidity instruments" that allow the bonds to be "put" to the liquidity support bank at any time with seven days' notice.