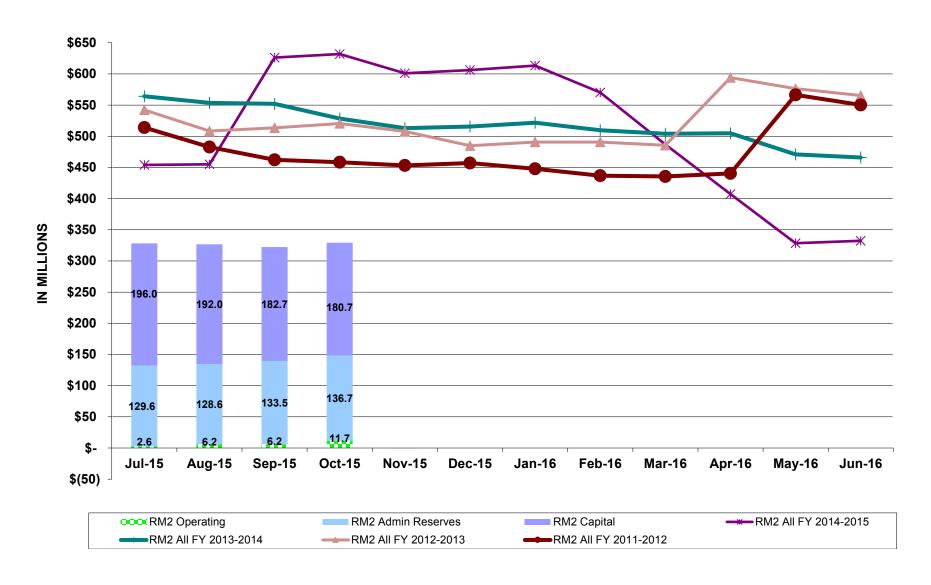

Total funds under MTC management are just over \$3.7 billion. A breakdown by fund is as follows:

| <u>Fund</u>                  | Market Value (\$ million) | % of Total |
|------------------------------|---------------------------|------------|
| BATA Admin                   | \$ 1,066.8                | 28.7%      |
| BATA Projects                | 675.4                     | 18.2%      |
| BATA Debt Payment            | 7.2                       | 0.2%       |
| BATA Debt Service Reserve    | 512.5                     | 13.8%      |
| BATA RM2                     | 329.1                     | 8.9%       |
| MTC                          | 504.0                     | 13.5%      |
| BART Car Exchange Program    | 276.2                     | 7.4%       |
| AB 1171                      | 107.0                     | 2.9%       |
| FasTrak® (Customer Deposits) | 91.0                      | 2.5%       |
| Clipper®                     | 42.8                      | 1.2%       |
| BAHA                         | 85.1                      | 2.3%       |
| SAFE                         | 11.8                      | 0.3%       |
| RAFC                         | 3.1                       | 0.1%       |
| Portfolio Total              | \$ 3,712.0                | 100.0%     |