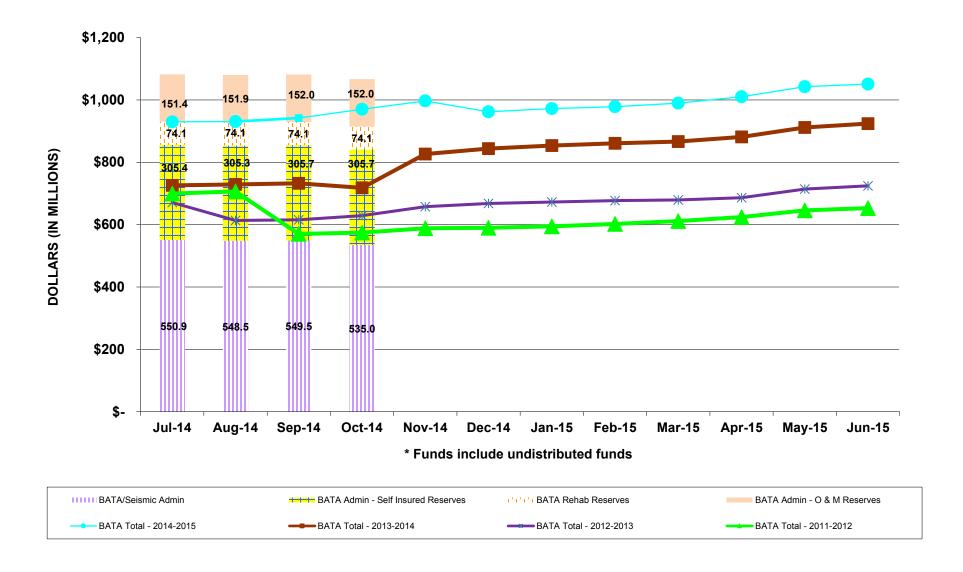

Total funds under MTC management are just over \$3.7 billion. A breakdown by fund is as follows:

| <u>Fund</u>                  | Market Value (\$ million) | % of Total |
|------------------------------|---------------------------|------------|
| BATA Admin                   | \$ 1,066.8                | 28.7%      |
| BATA Projects                | 675.4                     | 18.2%      |
| BATA Debt Payment            | 7.2                       | 0.2%       |
| BATA Debt Service Reserve    | 512.5                     | 13.8%      |
| BATA RM2                     | 329.1                     | 8.9%       |
| MTC                          | 504.0                     | 13.5%      |
| BART Car Exchange Program    | 276.2                     | 7.4%       |
| AB 1171                      | 107.0                     | 2.9%       |
| FasTrak® (Customer Deposits) | 91.0                      | 2.5%       |
| Clipper®                     | 42.8                      | 1.2%       |
| BAHA                         | 85.1                      | 2.3%       |
| SAFE                         | 11.8                      | 0.3%       |
| RAFC                         | 3.1                       | 0.1%       |
| Portfolio Total              | \$ 3,712.0                | 100.0%     |