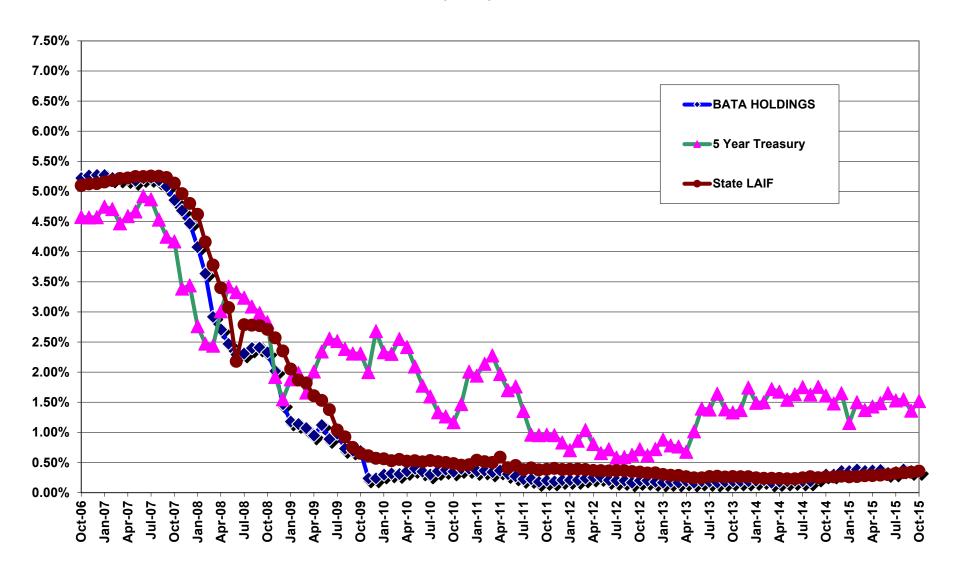

### Liquidity Summary of MTC Portfolio

| Maturity               | Market Value (\$ million) | % of Total |
|------------------------|---------------------------|------------|
| 0-30 days              | \$ 1,180.3                | 31.8%      |
| 31-90 days             | 777.1                     | 20.9%      |
| 91-365 days            | 1,223.9                   | 33.0%      |
| 1-2 years              | 171.2                     | 4.6%       |
| 2-3 years              | 207.3                     | 5.6%       |
| 3-5 years              | 122.2                     | 3.3%       |
| * greater than 5 years | 30.0                      | 0.8%       |
| Portfolio Total        | \$ 3,712.0                | 100.0%     |

<sup>\*</sup> BAAQMD Certificate of Participation matures November 2053

The average maturity of the MTC portfolio is 307 days.

The MTC portfolio holds \$63 million (2%) in variable rate demand obligations (VRDOs) issued by various California local agencies. The VRDOs are recognized as short term (30 days) investment bonds for accounting classification purposes even though the various securities have maturities up to 30 years. The classification as short term investments is possible because VRDOs have "liquidity instruments" that allow the bonds to be "put" to the liquidity support bank at any time with seven days' notice.