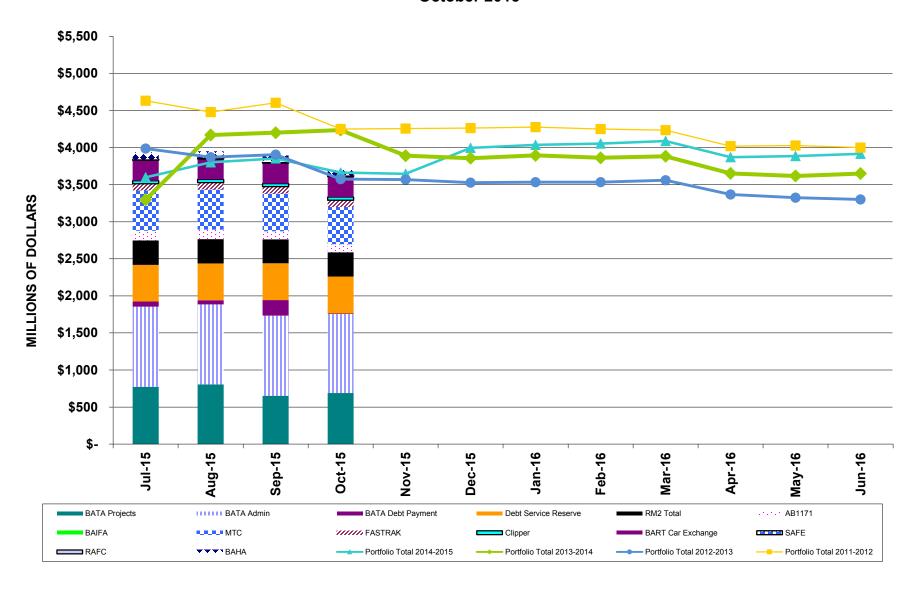

Total funds under MTC management are just over \$3.7 billion. A breakdown by fund is as follows:

| <u>Fund</u>                  | Market Value (\$ million) | % of Total |
|------------------------------|---------------------------|------------|
| BATA Admin                   | \$ 1,066.8                | 28.7%      |
| BATA Projects                | 675.4                     | 18.2%      |
| BATA Debt Payment            | 7.2                       | 0.2%       |
| BATA Debt Service Reserve    | 512.5                     | 13.8%      |
| BATA RM2                     | 329.1                     | 8.9%       |
| MTC                          | 504.0                     | 13.5%      |
| BART Car Exchange Program    | 276.2                     | 7.4%       |
| AB 1171                      | 107.0                     | 2.9%       |
| FasTrak® (Customer Deposits) | 91.0                      | 2.5%       |
| Clipper®                     | 42.8                      | 1.2%       |
| BAHA                         | 85.1                      | 2.3%       |
| SAFE                         | 11.8                      | 0.3%       |
| RAFC                         | 3.1                       | 0.1%       |
| Portfolio Total              | \$ 3,712.0                | 100.0%     |