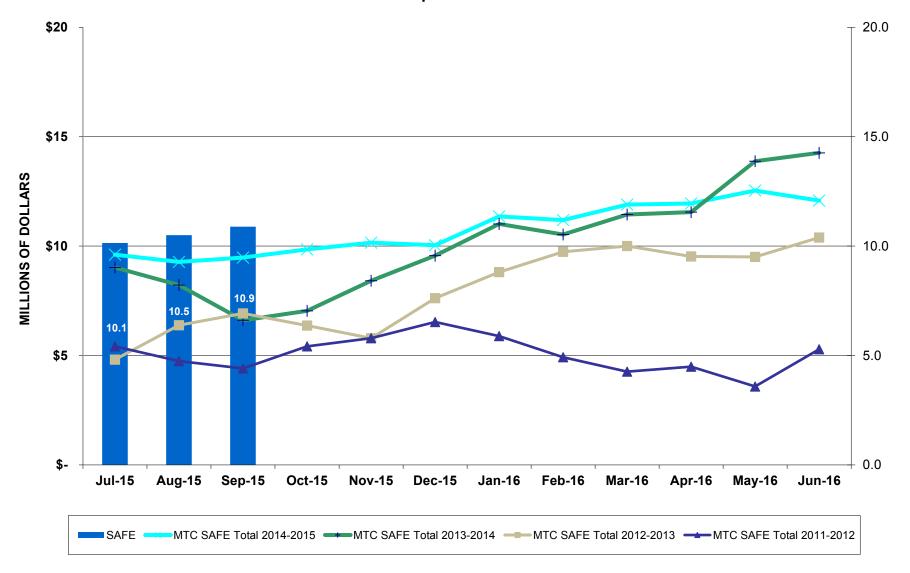

Total funds under MTC management are just under \$3.9 billion. A breakdown by fund is as follows:

| <u>Fund</u>                  | <u>Market Value (\$ million)</u> | <u>% of Total</u> |
|------------------------------|----------------------------------|-------------------|
| BATA Admin                   | \$ 1,081.3                       | 27.7%             |
| BATA Projects                | 646.7                            | 16.6%             |
| BATA Debt Payment            | 201.8                            | 5.2%              |
| BATA Debt Service Reserve    | 512.2                            | 13.1%             |
| BATA RM2                     | 322.4                            | 8.3%              |
| MTC                          | 511.1                            | 13.1%             |
| BART Car Exchange Program    | 276.1                            | 7.1%              |
| AB 1171                      | 108.0                            | 2.8%              |
| FasTrak® (Customer Deposits) | 91.0                             | 2.3%              |
| Clipper®                     | 42.7                             | 1.1%              |
| BAHA                         | 89.6                             | 2.3%              |
| SAFE                         | 10.9                             | 0.3%              |
| RAFC                         | 3.1                              | 0.1%              |
| Portfolio Total              | \$ 3,896.9                       | 100.0%            |