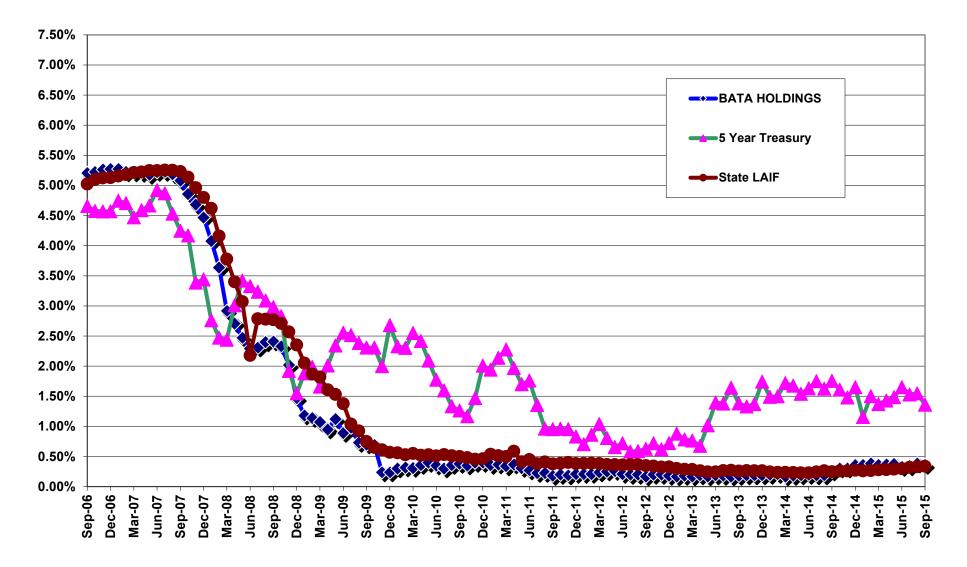

5                         |
| WELLS FARGO BANK NA            | 2                        | 40,000,000.00    | 40,006,640.00    | 1.03              | 0.294              | 68                          |
| Total and Averag               | e 312                    | 3,897,256,588.55 | 3,896,923,292.35 | 100.00            | 0.321              | 319                         |

#### TOTAL PORTFOLIO September 2015



MTC FUNDS September 2015



MTC SAFE FUNDS September 2015



#### BATA PROJECTS September 2015







REGIONAL MEASURE 2 FUNDS September 2015



| ••••• RM2 Operating  | RM2 Admin Reserves | RM2 Capital |  |
|----------------------|--------------------|-------------|--|
| RM2 All FY 2013-2014 |                    |             |  |

#### Investment Rate Benchmarks September 2015 (BATA)



# BLACKROCK<sup>\*</sup>

# UNAUDITED Schedule of In

| 10,728,483,467<br>1777,775,000<br>152,000<br>98,000,000<br>72,815,668<br>99,973,458<br>399,882,006<br>10,99,868,778<br>128,472,016<br>14,902,910<br>99,952,069<br>149,968,206<br>10,992,611<br>186,884,298<br>109,900,435<br>1149,905,268<br>1149,905,568<br>149,875,689<br>149,875,689<br>149,875,689<br>149,875,689<br>149,875,689<br>149,875,689<br>149,875,689<br>149,875,689<br>149,875,689<br>149,875,689<br>149,875,689<br>149,875,689<br>149,875,689<br>149,875,689<br>149,875,689<br>149,875,689<br>149,875,689<br>149,875,689<br>149,875,689<br>149,875,689<br>149,875,600<br>32,171,79<br>90,005,586<br>79,002,131<br>89,943,665<br>79,002,133<br>34,100,211<br>74,900,000<br>18,454,000<br>60,755,000<br>27,597,941<br>34,145,000<br>27,597,941<br>34,145,