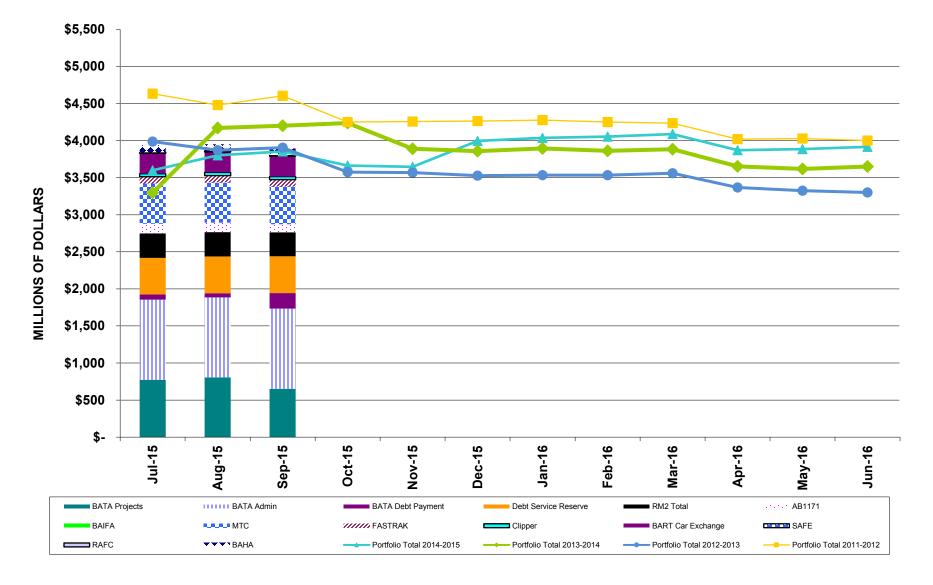

Total funds under MTC management are just under \$3.9 billion. A breakdown by fund is as follows:

| <u>Fund</u>                  | <u>Market Value (\$ million)</u> | <u>% of Total</u> |
|------------------------------|----------------------------------|-------------------|
| BATA Admin                   | \$ 1,081.3                       | 27.7%             |
| BATA Projects                | 646.7                            | 16.6%             |
| BATA Debt Payment            | 201.8                            | 5.2%              |
| BATA Debt Service Reserve    | 512.2                            | 13.1%             |
| BATA RM2                     | 322.4                            | 8.3%              |
| MTC                          | 511.1                            | 13.1%             |
| BART Car Exchange Program    | 276.1                            | 7.1%              |
| AB 1171                      | 108.0                            | 2.8%              |
| FasTrak® (Customer Deposits) | 91.0                             | 2.3%              |
| Clipper®                     | 42.7                             | 1.1%              |
| BAHA                         | 89.6                             | 2.3%              |
| SAFE                         | 10.9                             | 0.3%              |
| RAFC                         | 3.1                              | 0.1%              |
| Portfolio Total              | \$ 3,896.9                       | 100.0%            |

The BART Car Exchange fund is held in trust for future replacement of BART cars.

Agenda Item: 2b

DATE: October 28, 2015

The portfolio consists mainly of Government Sponsored Enterprises (GSEs). The portfolio breakdown is as follows: