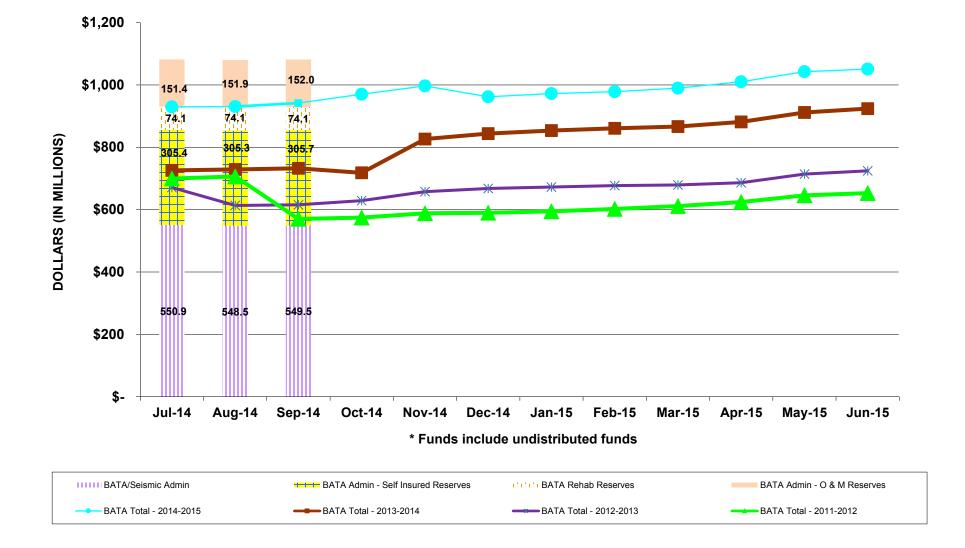

Total funds under MTC management are just under \$3.9 billion. A breakdown by fund is as follows:

| <u>Fund</u>                  | <u>Market Value (\$ million)</u> | <u>% of Total</u> |
|------------------------------|----------------------------------|-------------------|
| BATA Admin                   | \$ 1,081.3                       | 27.7%             |
| BATA Projects                | 646.7                            | 16.6%             |
| BATA Debt Payment            | 201.8                            | 5.2%              |
| BATA Debt Service Reserve    | 512.2                            | 13.1%             |
| BATA RM2                     | 322.4                            | 8.3%              |
| MTC                          | 511.1                            | 13.1%             |
| BART Car Exchange Program    | 276.1                            | 7.1%              |
| AB 1171                      | 108.0                            | 2.8%              |
| FasTrak® (Customer Deposits) | 91.0                             | 2.3%              |
| Clipper®                     | 42.7                             | 1.1%              |
| BAHA                         | 89.6                             | 2.3%              |
| SAFE                         | 10.9                             | 0.3%              |
| RAFC                         | 3.1                              | 0.1%              |
| Portfolio Total              | \$ 3,896.9                       | 100.0%            |

The BART Car Exchange fund is held in trust for future replacement of BART cars.

Agenda Item: 2b

DATE: October 28, 2015

The portfolio consists mainly of Government Sponsored Enterprises (GSEs). The portfolio breakdown is as follows: