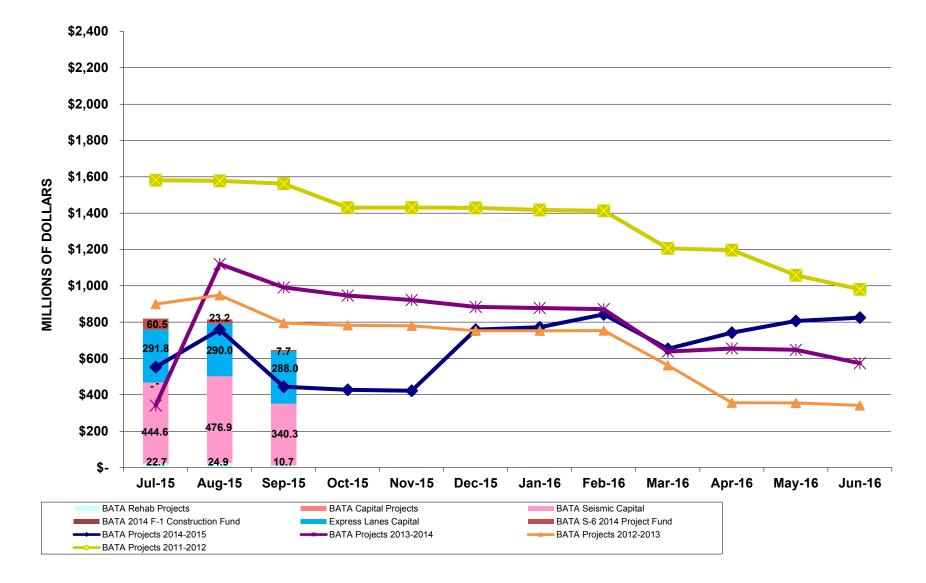

Total funds under MTC management are just under \$3.9 billion. A breakdown by fund is as follows:

| <u>Fund</u>                  | <u>Market Value (\$ million)</u> | <u>% of Total</u> |
|------------------------------|----------------------------------|-------------------|
| BATA Admin                   | \$ 1,081.3                       | 27.7%             |
| BATA Projects                | 646.7                            | 16.6%             |
| BATA Debt Payment            | 201.8                            | 5.2%              |
| BATA Debt Service Reserve    | 512.2                            | 13.1%             |
| BATA RM2                     | 322.4                            | 8.3%              |
| MTC                          | 511.1                            | 13.1%             |
| BART Car Exchange Program    | 276.1                            | 7.1%              |
| AB 1171                      | 108.0                            | 2.8%              |
| FasTrak® (Customer Deposits) | 91.0                             | 2.3%              |
| Clipper®                     | 42.7                             | 1.1%              |
| BAHA                         | 89.6                             | 2.3%              |
| SAFE                         | 10.9                             | 0.3%              |
| RAFC                         | 3.1                              | 0.1%              |
| Portfolio Total              | \$ 3,896.9                       | 100.0%            |