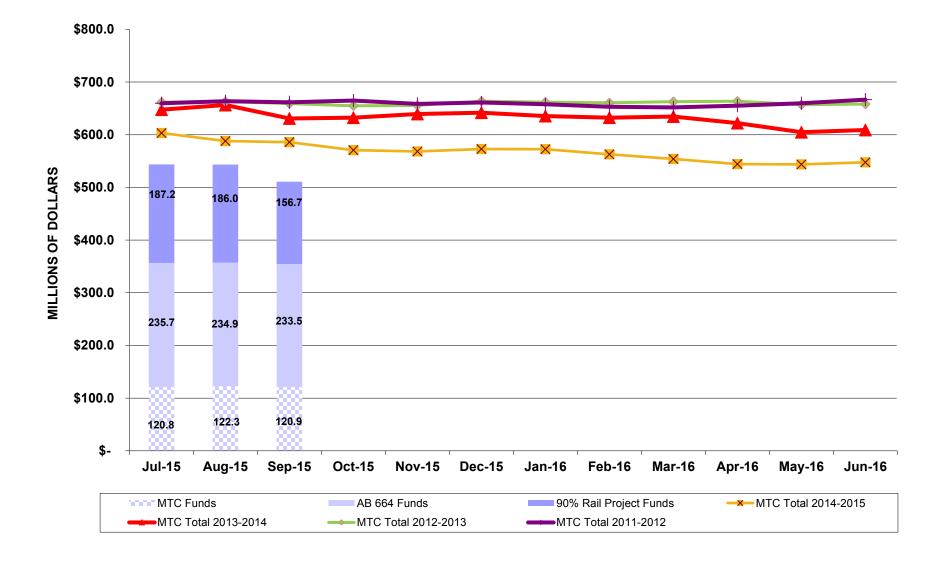

Total funds under MTC management are just under \$3.9 billion. A breakdown by fund is as follows:

| <u>Fund</u>                  | <u>Market Value (\$ million)</u> | <u>% of Total</u> |
|------------------------------|----------------------------------|-------------------|
| BATA Admin                   | \$ 1,081.3                       | 27.7%             |
| BATA Projects                | 646.7                            | 16.6%             |
| BATA Debt Payment            | 201.8                            | 5.2%              |
| BATA Debt Service Reserve    | 512.2                            | 13.1%             |
| BATA RM2                     | 322.4                            | 8.3%              |
| MTC                          | 511.1                            | 13.1%             |
| BART Car Exchange Program    | 276.1                            | 7.1%              |
| AB 1171                      | 108.0                            | 2.8%              |
| FasTrak® (Customer Deposits) | 91.0                             | 2.3%              |
| Clipper®                     | 42.7                             | 1.1%              |
| BAHA                         | 89.6                             | 2.3%              |
| SAFE                         | 10.9                             | 0.3%              |
| RAFC                         | 3.1                              | 0.1%              |
| Portfolio Total              | \$ 3,896.9                       | 100.0%            |