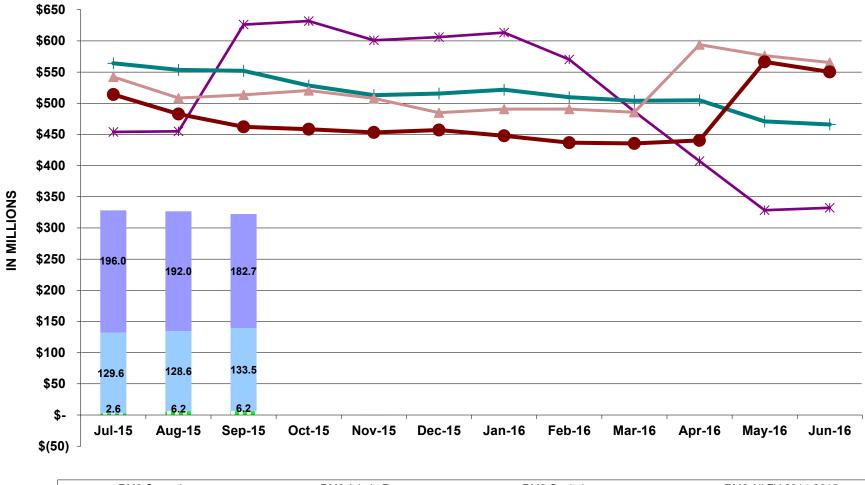

#### TOTAL PORTFOLIO September 2015

MTC FUNDS September 2015

MTC SAFE FUNDS September 2015

#### BATA PROJECTS September 2015

REGIONAL MEASURE 2 FUNDS September 2015

| ••••• RM2 Operating  | RM2 Admin Reserves | RM2 Capital |  |
|----------------------|--------------------|-------------|--|
| RM2 All FY 2013-2014 |                    |             |  |