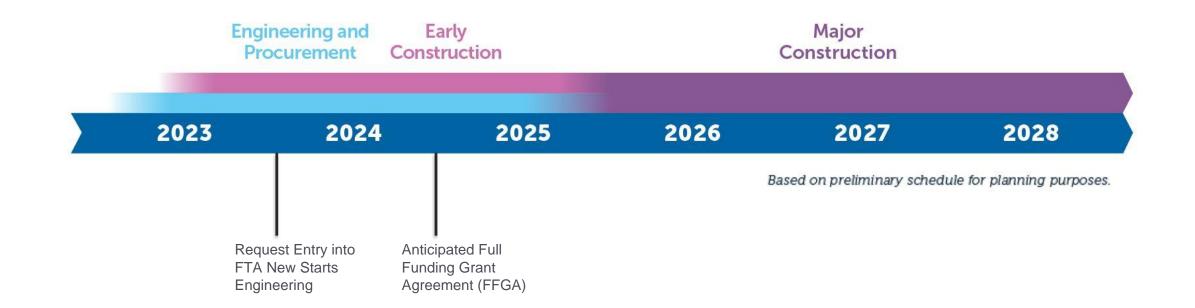

| Total                                    | \$9,317,610                    |  |  |  |  |



### **Current Proposed Funding Plan**

### Federal

- Federal Transit Administration (FTA) New Starts Program
- Letter of No Prejudice (LONP) up to \$9.318 billion

### Local

- 2000 Measure A
- 2016 Measure B

### State/Region

- Transit and Intercity Rail Capital Program (TIRCP)
- Regional Measure 3





### **FTA Status**

- Ongoing monthly meetings with FTA and Project Management Oversight Contractor (PMOC)
- Currently in New Starts Project Development Phase
- Request for Entry into New Starts Engineering (NSE) this summer
- Working with FTA in anticipation of a FFGA in 2024
- President's FY24 Budget request includes \$500
  million funding recommendation for Project









### **Funding Plan Changes**



| Funding Source       | FTA EPD  | FTA New Starts<br>Budget Request<br>(August 2022) | Current<br>(April 2023) |  |
|----------------------|----------|---------------------------------------------------|-------------------------|--|
| FTA                  | \$1,735M | \$4,603M                                          | \$4,603M                |  |
| TIRCP Tranche 1      | 750M     | 750M                                              | 750M                    |  |
| TIRCP Tranche 2      | -        | 750M                                              | 375M                    |  |
| Other TBD            | -        | -                                                 | 375M                    |  |
| 2000 Measure A       | 2,056M   | 1,890M