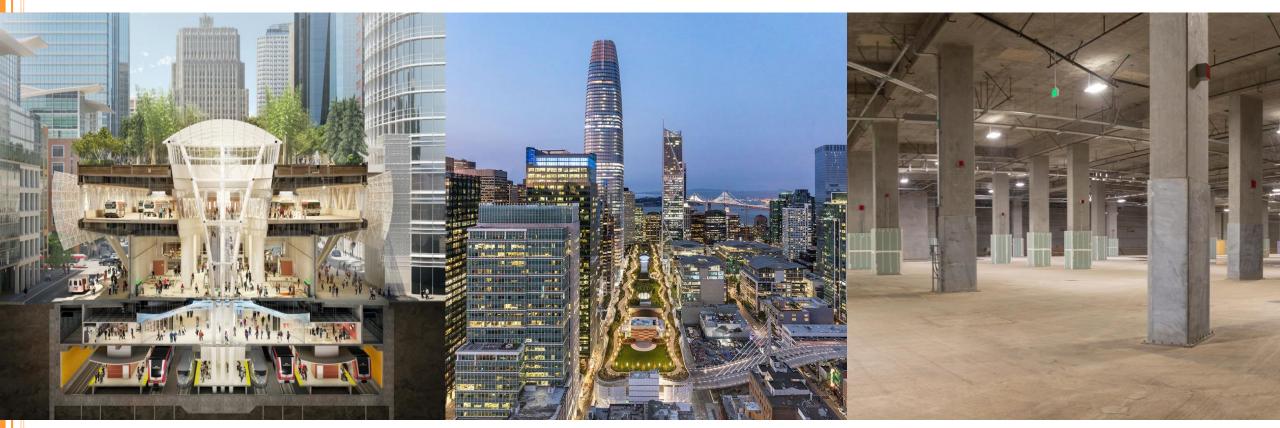

addition of the process to the MAP policy.

### Programmatic Categories

At the February 2023 PAC meeting, staff presented proposed revisions to the Programmatic Categories. Staff is continuing to develop these categories to include category-specific evaluation frameworks and criteria for assigning MAP levels and endorsements. Staff plan to bring the

programmatic categories to PAC as part of upcoming informational updates prior to recommending revisions to the MAP policy.

#### **Issues:**

None identified.

#### **Recommendations:**

Information

#### Attachments:

• Attachment A: Project Sponsor Presentations

Ing Fremies

Andrew B. Fremier

# Downtown Rail Extension / The Portal

MTC Programming and Allocations Committee April 12, 2023





# Phase 1 - \$2.25B Transit Center Complete



Multimodal six story facility in downtown San Francisco with two-story train box completed predominantly with local/state funding plus \$350M in bridge tolls and \$400M in American Reinvestment & Recovery Act funding.



# The Portal: Key Regional Rail Connection



- World-class multimodal transportation hub
- Closes the gap to downtown San Francisco, enabling the Salesforce Transit Center's full potential and connecting 4,000 new Transbay units @ 35% affordable
- Creates an essential mega-region link b/w several federal investments (train box, Caltrain electrification, HSR), and connects conventional-gauge through downtown for future Link21
- Improves sustainability and environmental quality
- A SAFETEA-LU Project of National and Regional Significance, long-standing regional New Starts