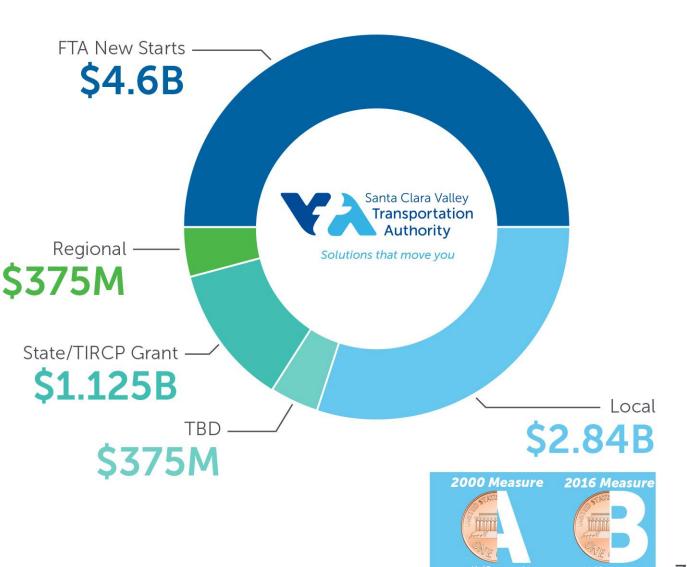

| 90 Unallocated Contingency               |                                |  |  |  |  |
|                                     | Subtotal (SCC 10 to 90)                  | \$8,752,657                    |  |  |  |  |
| 100                                 | Finance Charges                          | \$564,953                      |  |  |  |  |
|                                     | Total                                    | \$9,317,610                    |  |  |  |  |



### **Current Proposed Funding Plan**

### Federal

- Federal Transit Administration (FTA) New Starts Program
- Letter of No Prejudice (LONP) up to \$9.318 billion

### Local

- 2000 Measure A
- 2016 Measure B

### State/Region

- Transit and Intercity Rail Capital Program (TIRCP)
- Regional Measure 3





### **FTA Status**

- Ongoing monthly meetings with FTA and Project Management Oversight Contractor (PMOC)
- Currently in New Starts Project Development Phase
- Request for Entry into New Starts Engineering (NSE) this summer
- Working with FTA in anticipation of a FFGA in 2024
- President's FY24 Budget request includes \$500
  million funding recommendation for Project









### **Funding Plan Changes**



| Funding Source       | FTA EPD  | FTA New Starts<br>Budget Request<br>(August 2022) | Current<br>(April 2023) |  |
|----------------------|----------|---------------------------------------------------|-------------------------|--|
| FTA                  | \$1,735M | \$4,603M                                          | \$4,603M                |  |
| TIRCP Tranche 1      | 750M