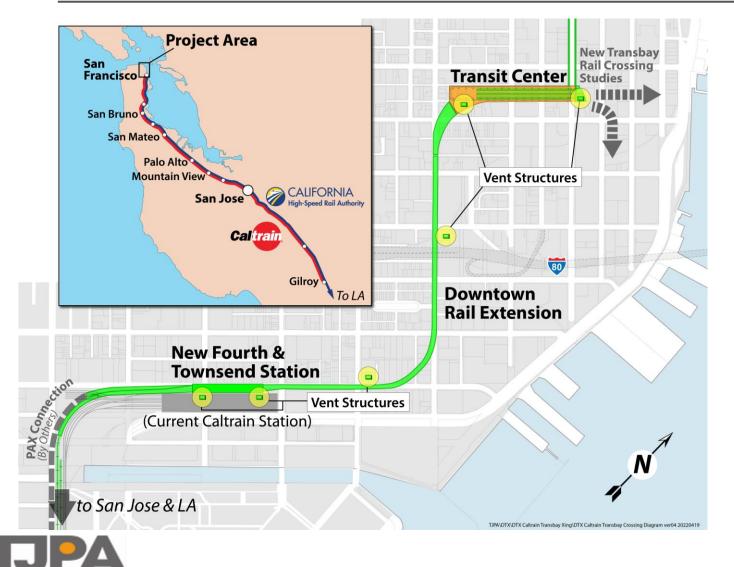

works and criteria for assigning MAP levels and endorsements. Staff plan to bring the

programmatic categories to PAC as part of upcoming informational updates prior to recommending revisions to the MAP policy.

#### **Issues:**

None identified.

#### **Recommendations:**

Information

#### Attachments:

• Attachment A: Project Sponsor Presentations

Ing Fremies

Andrew B. Fremier

# Downtown Rail Extension / The Portal

MTC Programming and Allocations Committee April 12, 2023





# Phase 1 - \$2.25B Transit Center Complete



Multimodal six story facility in downtown San Francisco with two-story train box completed predominantly with local/state funding plus \$350M in bridge tolls and \$400M in American Reinvestment & Recovery Act funding.



# The Portal: Key Regional Rail Connection



- World-class multimodal transportation hub
- Closes the gap to downtown San Francisco, enabling the Salesforce Transit Center's full potential and connecting 4,000 new Transbay units @ 35% affordable
- Creates an essential mega-region link b/w several federal investments (train box, Caltrain electrification, HSR), and connects conventional-gauge through downtown for future Link21
- Improves sustainability and environmental quality
- A SAFETEA-LU Project of National and Regional Significance, long-standing regional New Starts priority, and regional priority since 1990

# **Benefits of The Portal**

### **ENVIRONMENT • ECONOMY • EQUITY**

- Enhanced access for 90,000 daily riders with oneseat ride between SF, San Jose, and LA
- Expands system when ridership forecast to grow above pre-pand