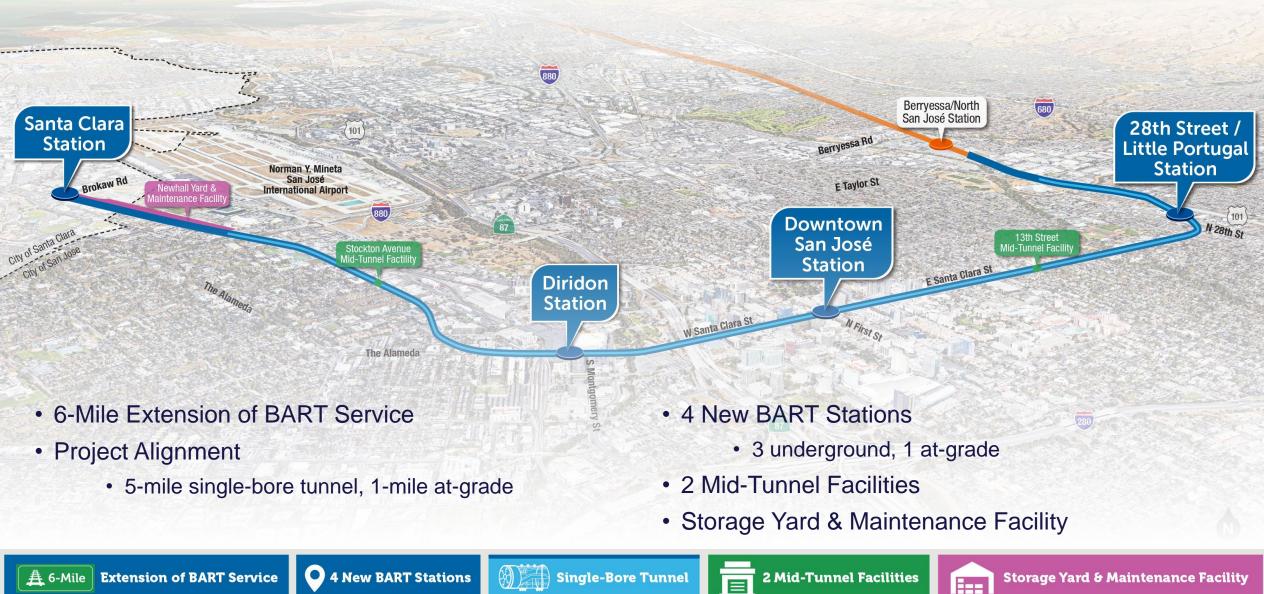

$2,331M |







### **VTA & BART Partnership**



Santa Clara County is not part of the BART district. A Comprehensive Agreement and an Operations and Maintenance Agreement provide a framework for the partnership.

### Santa Clara Valley Transportation Authority (VTA) Responsibilities

### **Bay Area Rapid Transit (BART) Responsibilities**



Pay all costs (capital, operations, and maintenance) associated with the extension



Contracting/Procurement/Design/Construction



Construct to applicable BART/industry standards, codes, and regulations



Retain ownership of infrastructure

VTA is also responsible to pay an allocable portion of BART core system operating and capital costs.



- **Technical Assistance**
- Operations



Maintenance



### **BART Silicon Valley Phase II Extension**



¥2

4 New BART Stations

### Capital Cost (FTA New Starts Budget Request)

- Increasing cost challenges due to market conditions:
  - Material and labor escalation
  - Resource limitations
  - Increasing interest rates
  - Supply-chain challenges
  - Lack of competition
  - Pandemic effect
- Re-baselining of cost and schedule underway in coordination with FTA

| FTA<br>Standard Cost Category (SCC) | Description                              | Year of Expenditure<br>(x1000) |  |  |  |  |
|-------------------------------------|------------------------------------------|--------------------------------|--|--|--|--|
| 10                                  | Guideway & Track Facilities              | \$1,781,418                    |  |  |  |  |
| 20                                  | Stations, S