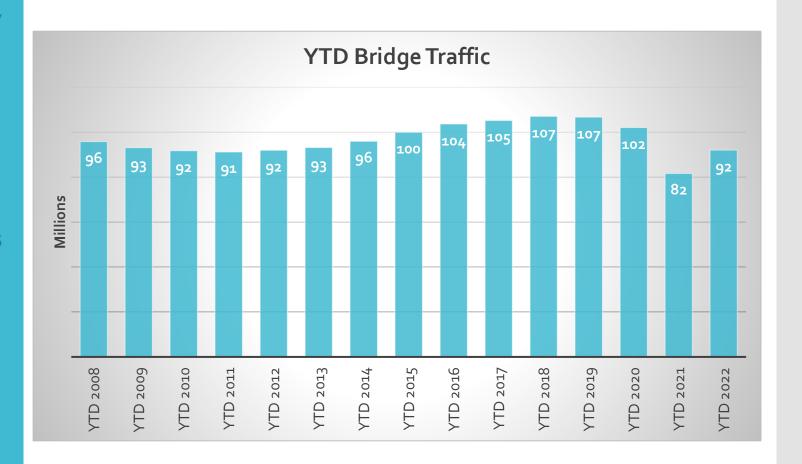

n revenue "leakage" including uncollected tolls

Traffic impacted operations and cashflow

Reduced traffic and added operating expense have combined to cost BATA over \$600 million since the start of the pandemic

#### **BATA FY 2023 Operating Budget**

- >FY 2023 Budgeted surplus is approximately \$13.7 million
- >FY 2023 Budget estimate of 90% of FY 2019 paid traffic
  - > Estimated at 124 million
  - > 13% increase in toll revenue from recent trends
- >Bridge traffic still well below FY 2019 levels
  - > January and February were weak, potentially tied to Omicron surge
  - March and April compare with first sixmonth average
- >Operating questions:
  - > Cash/liquidity levels
  - > Completion of "cash" invoicing backlog
  - Continued impact of AET invoicing system on revenue collection





# Bridge Traffic is increasing

FY22 numbers are better than equivalent periods in FY21

Return-to-Office is a major driver, as are more general economic trends

Budget built on 90% recovery for FY 2023

#### FY 2023 Budget Assumptions

#### General Budget assumptions

- 83.75 full time BATA staff
- Increased for FasTrak and increased operational support
- 4.2% contracted salary increase
- Other increases in SFOBB maintenance, FasTrak, and liability reserve

#### Revenue

- Traffic up 9.3% from projected FY2021-22
- Projected RM1/RM2 toll revenue of \$660 million
- RM<sub>3</sub> revenue recorded and deposited to escrow

#### **Capital funding**

- Funded solely by bond proceeds in FY2023
- FY 2023 proposal \$157M

#### Reserve

 Maintain \$1.06B liquidity reserve

#### Continuing conc