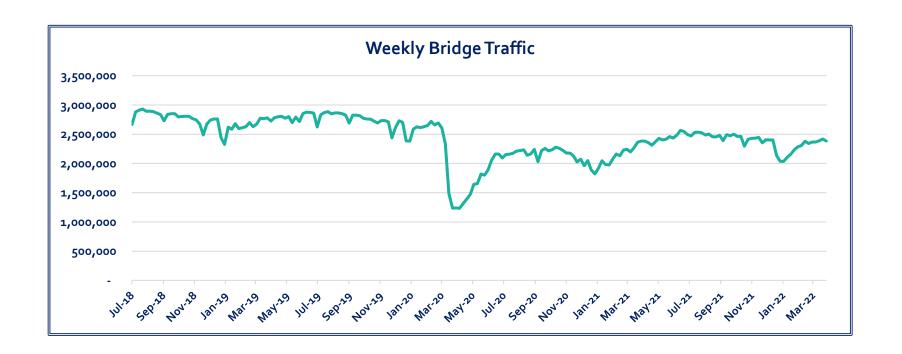

revenue "leakage" including uncollected tolls

Traffic impacted operations and cashflow

Reduced traffic and added operating expense have combined to cost BATA over \$600 million since the start of the pandemic

#### **BATA FY 2023 Operating Budget**

- >FY 2023 Budgeted surplus is approximately \$13.7 million
- >FY 2023 Budget estimate of 90% of FY 2019 paid traffic
  - > Estimated at 124 million
  - > 13% increase in toll revenue from recent trends
- >Bridge traffic still well below FY 2019 levels
  - > January and February were weak, potentially tied to Omicron surge
  - March and April compare with first sixmonth average
- >Operating questions:
  - > Cash/liquidity levels
  - > Completion of "cash" invoicing backlog
  - Continued impact of AET invoicing system on revenue collection





# Bridge Traffic is increasing

FY22 numbers are better than equivalent periods in FY21

Return-to-Office is a major driver, as are more general economic trends

Budget built on 90% recovery for FY 2023

#### FY 2023 Budget Assumptions

#### General Budget assumptions

- 83.75 full time BATA staff
- Increased for FasTrak and increased operational support
- 4.2% contracted salary increase
- Other increases in SFOBB maintenance, FasTrak, and liability reserve

#### Revenue

- Traffic up 9.3% from projected FY2021-22
- Projected RM1/RM2 toll revenue of \$660 million
- RM<sub>3</sub> revenue recorded and deposited to escrow

#### **Capital funding**

- Funded solely by bond proceeds in FY2023
- FY 2023 proposal \$157M

#### Reserve

 Maintain \$1.06B liquidity reserve

#### Continuing concer