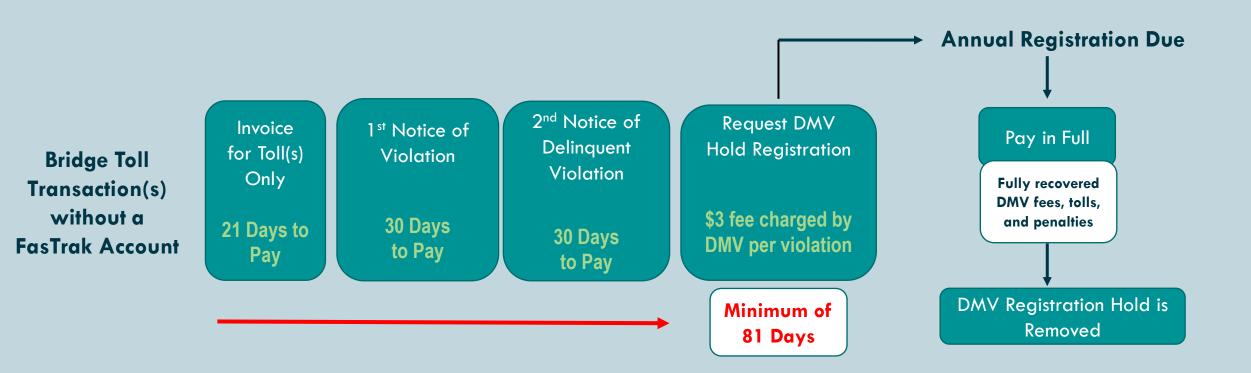

#### Release of Unpaid Violations to DMV for Registration Hold

Currently, more than half a million vehicles have unpaid violations dating back to January 1, 2021 that could be sent to the DMV for registration hold or to collections. Violations are sent to collections when they cannot be sent to DMV hold. Commissioners have indicated that these violations should not be sent until BATA establishes a payment plan to support low-income individuals.

DMV registration holds are a strong motivator for drivers to settle their toll accounts. The value of unpaid tolls alone in the current backlog is estimated at more than \$50,000,000. DMV will not accept violations older than three years, so the backlog of unpaid violations will start timing out in January 2024. Note that a year of BATA rehab funding – the funds used to maintain the bridges – is about \$120,000,000. Additionally, the BATA Recovery Ad Hoc process laid out the dramatic impact of COVID on toll traffic and revenues. Since the work of that group ended, recovery of traffic and tolls has not performed as hoped. We urgently need to take action to recoup outstanding tolls.

Staff has developed a proposal that could allow BATA to restart the process of sending unpaid violations to DMV for registration hold and to collections while addressing the needs of low-income individuals:

- As soon as possible, send unpaid violations for commercial vehicles to DMV for
  registration hold and to collections since these individuals would not be eligible for the
  proposed BATA payment plan where eligibility would be based on household income
  levels.
- 2. Announce plan to release remainder of unpaid violations to DMV for registration hold or to collections.
  - Implement a pre-qualification program for eligible low-income individuals who
    could participate in a means-based payment plan pilot. Once approved, any
    outstanding violations would not be sent to DMV for registration hold or to
    collections and these individuals would be able to enter into a payment plan pilot
    (when available).
  - Release unpaid violations for those who do not pre-qualify to DMV for registration hold or to collections.
  - If someone receives DMV registration holds or is sent to collections and contacts the customer service center, they will be provided the opportunity to pre-qualify for the means-based payment plan pilot.