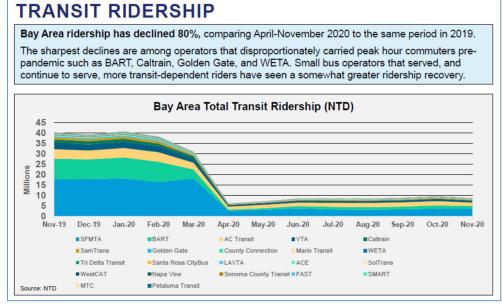

Bridge Traffic and BART Ridership During COVID (Updated Slide from September 28, 2020 BATA Ad Hoc Meeting)

The drop in Transbay BART ridership mirrors declines in transit ridership across the region. Since April 2020, Bay Area transit ridership has declined 80 percent with the sharpest declines among operators that disproportionally carried peak hour commuters pre-pandemic such as BART, Caltrain, Golden Gate, and WETA, as shown below.

Transit Ridership During COVID (Slide from February 24, 2021 MTC Operator Update)

Addressing the sustained declines in transit ridership has been a focus of the MTC Blue Ribbon Transit Recovery Task Force. The Task Force is assisting MTC in understanding the scale of the crisis facing all Bay Area transit systems because of the COVID-19 pandemic and is developing a Bay Area Public Transit Transformation Action Plan. The plan will describe the actions needed to re-shape the region's transit system into a more connected, more efficient, and more user-focused mobility network across the entire Bay Area and beyond.