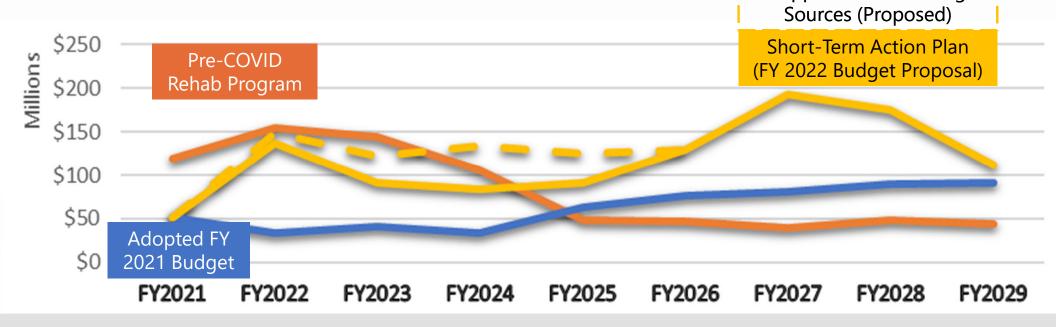

Prior to COVID-19, BATA had planned to fund \$750 million in Toll Bridge Rehabilitation Program projects through FY 2029. In response to the revenue reductions due to COVID-19, BATA had to quickly recalibrate priorities and reduce the program by \$190 million to \$560 million through FY 2029, as shown above. No projects were cancelled, but BATA needed to rescope, slow, or otherwise postponed projects to address the loss in toll revenue. Staff kept the safety of the bridges and traveling public as BATA's and Caltrans' highest priority and focused on continued funding for:

- On-going operations, maintenance and inspections
- Completing projects in construction
- Funding projects near delivery

(Slide from March 5, 2021 BATA Ad Hoc Meeting)

Assuming a return to FY 2019 traffic levels by FY 2028, the Plan of Finance forecasts a return to operating surpluses and \$100 million in annual funding by FY 2026 for the Toll Bridge Rehabilitation Program, prior to a planned toll increase in 2027 to fund major bridge repairs and/or replacement expected as certain bridges age. (See image above.)

|                | The targeted \$100 million annual funding level for Toll Bridge<br>Rehabilitation is based on a BATA commissioned study by KPMG in 2017<br>that assessed the planned maintenance, repair, and rehabilitation schedules<br>for the bridge system. This study is being reviewed and updated. Further,<br>there remains the ability to draw upon the reserve liquidity to maintain the<br>operations and safety of the bridges in the interim, if needed but is not<br>unlimited.                                                                                                                                                                         |
|----------------|--------------------------------------------------------------------------------------------------------------------------------------------------------------------------------------------------------------------------------------------------------------------------------------------------------------------------------------------------------------------------------------------------------------------------------------------------------------------------------------------------------------------------------------------------------------------------------------------------------------------------------------------------------|
| Challenges     | The FY 2021 Toll Bridge Rehabilitation Program budget was developed and<br>adopted soon after the shelter-in-place and stay-at-home orders were issued<br>in late March 2020. As noted, while prioritizing bridge and operations<br>safety, BATA reacted quickly to recalibrate priorities and reduce near-term<br>expenditures to meet the uncertain funding. The delay in funding has the<br>potential to slow the momentum of several planned core BATA<br>rehabilitation projects, including implementation of open road tolling.<br>Through the work with the Ad Hoc Working Group, staff identified the<br>following challenges to be addressed: |
|                | 1. Prioritizing core bridge and operational safety and integrity projects and identifying additional toll and other supplemental funding for the BATA Rehabilitation Program projects beginning with the FY 2022 BATA Budget.                                                                                                                                                                                                                                                                                                                                                                                                                          |
|                | 2. Improving the BATA/Caltrans Asset Management process on the Toll<br>Bridges to better manage the program and inform BATA on the needs of<br>the bridges relative to the toll increase for bridge rehabilitation identified<br>in the BATA Plan of Finance.                                                                                                                                                                                                                                                                                                                                                                                          |
|                | 3. Expediting project delivery and seeking cost savings and efficiencies with Caltrans.                                                                                                                                                                                                                                                                                                                                                                                                                                                                                                                                                                |
| Future Actions | 1. Restore Toll Bridge Rehabilitation Program Funding with Toll and<br>Supplemental Funding for Core Bridge Projects starting in the FY 2022<br>Budget                                                                                                                                                                                                                                                                                                                                                                                                                                                                                                 |
|                | For FY 2022, traffic is projected to reach 90 percent of FY 2019 pre-<br>COVID levels and could produce positive paygo funding for capital, as<br>shown above. As a priority, the Ad Hoc Working Group recommended<br>maintaining bridge safety and integrity. Staff presented core projects for toll<br>funding priority. These core projects included repair of the fire suppression<br>system at the Yerba Buena Island tunnel, open road tolling, and bridge paint                                                                                                                                                                                 |

**Rehabilitation Program Funding Outlook** (Slide from April 5, 2021 BATA Ad Hoc Meeting)

To fund core priority Toll Bridge Rehabilitation Program projects, staff is proposing to utilize available paygo and draw upon the reserve as needed to provide a total of \$126 million in toll funding in FY 2022, as shown below.

FY 2022 Toll Bridge Rehabilitation Program Proposal (Updated Slide from April 5, 2021 BATA Ad Hoc Meeting)

Over the 10-Year Rehabilitation Program in the FY 2022 Budget, staff proposes to restore funding to a level of nearly \$1.2 billion in toll revenue to maintain momentum on core BATA bridge safety and operations projects, as shown below.

10 Year Toll Bridge Rehabilitation Program Proposal (Updated Slide from May 14, 2021 BATA Ad Hoc Meeting)

Further, while BATA has funded voter-approved regional programs such as Regional Measure 2 with toll funding, BATA has not previously pursued supplemental non-toll funding for Toll Bridge Rehabilitation. With Ad Hoc Working Group support, staff proposes to seek and compete for supplemental, non-toll funding opportunities for both bridge rehabilitation and other bridge related projects.

**Recalibrated Toll Bridge Rehabilitation Program Funding** (Updated Slide from April 5, 2021 BATA Ad Hoc Meeting)

Should the staff proposals be successful, BATA Toll Bridge Rehabilitation Program funding would be restored to more than \$80 million per year, as shown above. Additional funding would be available should toll traffic return sooner than projected.