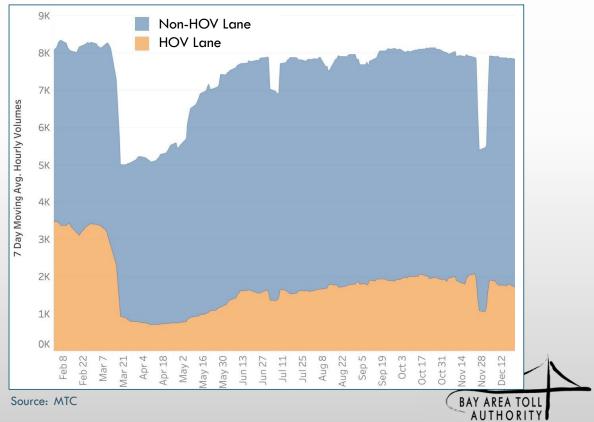

# **III.** Impacts on Traffic Operations on Bridges and Approaches

Background

While general bridge traffic has partly recovered from the COVID-19 lows in April and May of 2020 on the San Francisco-Oakland Bay Bridge, neither HOV3+ volumes on the San Francisco-Oakland Bay Bridge nor BART Transbay Ridership has recovered to the same level as general traffic on the span. (See image below.) The apparent reluctance of travelers to return to Transbay bus, BART, and carpooling puts the bridge corridors at risk for additional traffic congestion post-pandemic.

Bridge Traffic and BART Ridership During COVID (Updated Slide from September 28, 2020 BATA Ad Hoc Meeting)

The drop in Transbay BART ridership mirrors declines in transit ridership across the region. Since April 2020, Bay Area transit ridership has declined 80 percent with the sharpest declines among operators that disproportionally carried peak hour commuters pre-pandemic such as BART, Caltrain, Golden Gate, and WETA, as shown below.