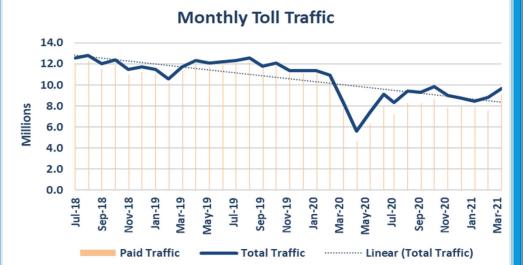

#### Background

The COVID-19 Pandemic has had a dramatic impact on toll traffic and revenues over the last year. Following the issuances of State and county-level shelter-in-place orders in mid-March 2020, toll traffic dropped 40 percent below the prior pre-COVID traffic levels, to approximately the level of traffic in 2010 that followed the "Great Recession" with a significant negative impact on toll revenues.

# 2. Undertake Focused Review of BATA Funding Needs and Recommend Next Steps

The COVID-19 pandemic will continue to impact BATA operations and revenues for the foreseeable future. While vaccinations and relaxation of social distancing, traffic is projected to return over time. The speed of the return of traffic and revenues will have a significant impact to BATA's ability to fund operations, projects and replenish the reserve. Further, a better understanding of the needs of the bridges is critical to the future funding needs of the bridges.