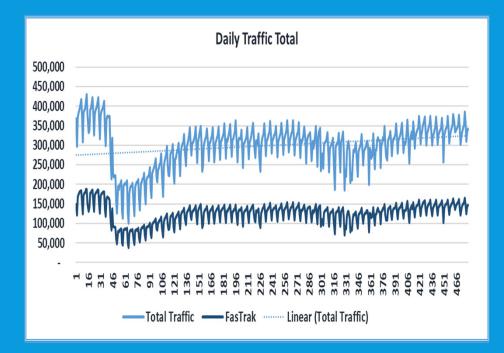

# **III.** Impacts on Traffic Operations on Bridges and Approaches

Background

While general bridge traffic has partly recovered from the COVID-19 lows in April and May of 2020 on the San Francisco-Oakland Bay Bridge, neither HOV3+ volumes on the San Francisco-Oakland Bay Bridge nor BART Transbay Ridership has recovered to the same level as general traffic on the span. (See image below.) The apparent reluctance of travelers to return to Transbay bus, BART, and carpooling puts the bridge corridors at risk for additional traffic congestion post-pandemic.

Bridge Traffic and BART Ridership During COVID (Updated Slide from September 28, 2020 BATA Ad Hoc Meeting)

The drop in Transbay BART ridership mirrors declines in transit ridership across the region. Since April 2020, Bay Area transit ridership has declined 80 percent with the sharpest declines among operators that disproportionally carried peak hour commuters pre-pandemic such as BART, Caltrain, Golden Gate, and WETA, as shown below.