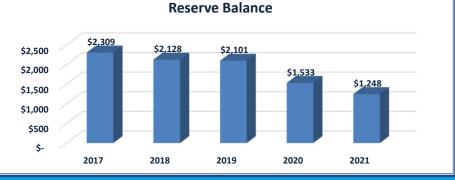

BATA established a reserve to protect against regional emergencies that could threaten toll collection. The goal of the reserve is to protect toll operations for up to two years in the event of a regional emergency without the need to raise tolls. The reserve was established at \$1 billion and had not been utilized since its creation for operating expenses.

# 2. Undertake Focused Review of BATA Funding Needs and Recommend Next Steps

The COVID-19 pandemic will continue to impact BATA operations and revenues for the foreseeable future. While vaccinations and relaxation of social distancing, traffic is projected to return over time. The speed of the return of traffic and revenues will have a significant impact to BATA's ability to fund operations, projects and replenish the reserve. Further, a better understanding of the needs of the bridges is critical to the future funding needs of the bridges.

- Completing a high-level asset management review to validate existing data • on condition of the bridge assets and project timing to confirm the cost of achieving a state of good repair.
- Assessing the gap between revenue and costs and identifying options to • ensure future funding stability and replenish BATA's reserve. This could include potential to leverage State and Federal funding, potential to advance the 2027 toll increase anticipated in the BATA Plan of Finance and/or create a reserve dedicated to toll bridge rehabilitation, similar to that in place for operating expenses.