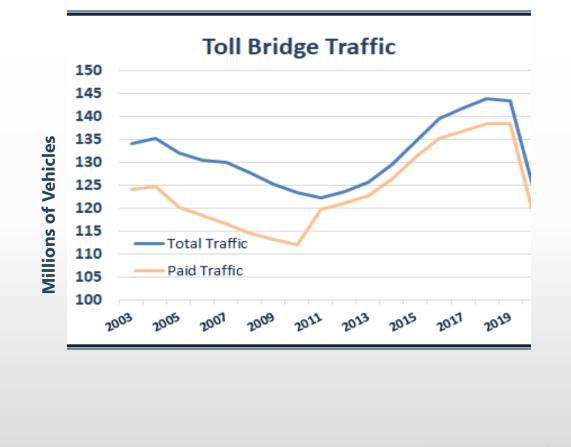

# **III.** Impacts on Traffic Operations on Bridges and Approaches

Background

While general bridge traffic has partly recovered from the COVID-19 lows in April and May of 2020 on the San Francisco-Oakland Bay Bridge, neither HOV3+ volumes on the San Francisco-Oakland Bay Bridge nor BART Transbay Ridership has recovered to the same level as general traffic on the span. (See image below.) The apparent reluctance of travelers to return to Transbay bus, BART, and carpooling puts the bridge corridors at risk for additional traffic congestion post-pandemic.

Bridge Traffic and BART Ridership During COVID (Updated Slide from September 28, 2020 BATA Ad Hoc Meeting)

The drop in Transbay BART ridership mirrors declines in transit ridership across the region. Since April 2020, Bay Area transit ridership has declined 80 percent with the sharpest declines among operators that disproportionally carried peak hour commuters pre-pandemic such as BART, Caltrain, Golden Gate, and WETA, as shown below.