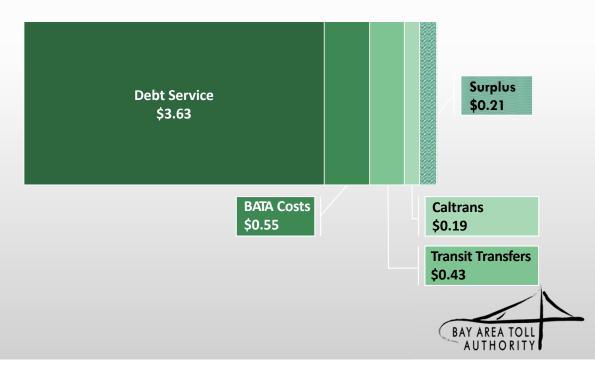

The Rehabilitation Program had been funded by BATA as a "paygo" program from operating surpluses (total toll revenues less debt service, operating and maintenance expenses). At a \$5 toll rate and pre-COVID traffic levels, tolls had been sufficient to generate some surplus revenue for rehabilitation projects, as illustrated below. However, with reduced traffic

levels, no surpluses were projected for FY 2021 and a draw on BATA's reserve was required to meet prior rehabilitation program and project commitments.

Capacity to Fund Capital Costs Was Limited to Surplus Available Prior to COVID-19 (Slide from August 21, 2020 BATA Ad Hoc Meeting)