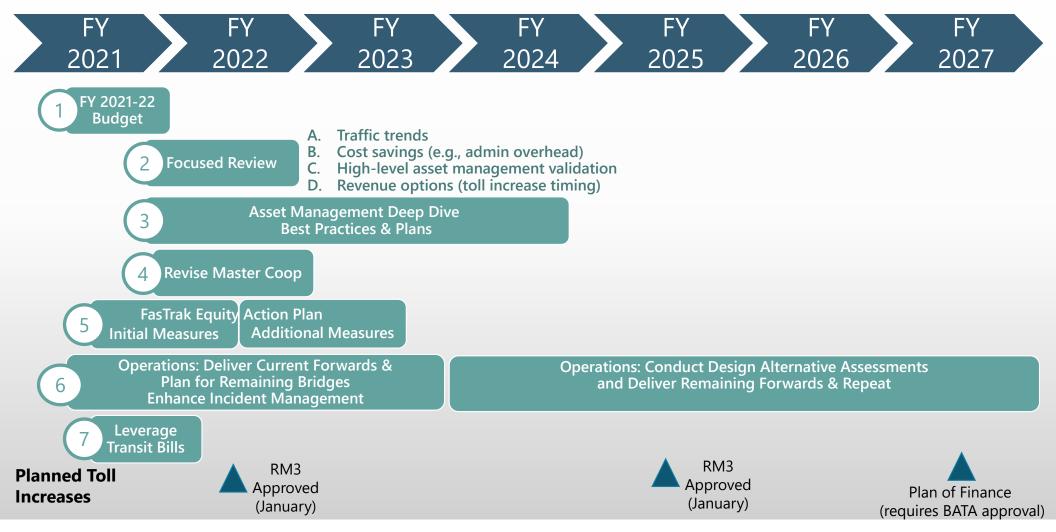

# 2 UNDERTAKE FOCUSED REVIEW

A second element involves further commitment by BATA and Caltrans to the asset management effort that started with the Richmond-San Rafael Bridge.

- Staff proposes to review current asset management procedures and implement best practices for the efficient upkeep of the bridges, like ISO 55000.
- Staff proposes to develop Bridge Asset Management Plans on the remaining toll bridges to optimally maintain the bridges in a state of good repair over their remaining lifecycle. (See Roadmap image below.) The effort will require additional and on-going BATA, Caltrans and consultant resources to implement. Successful execution of this work will require developing a common understanding of both agencies' strengths and risk exposure.

Toll Bridge Asset Management Roadmap (Slide from April 5, 2021 BATA Ad Hoc Meeting)

In addition, staff will pursue legislative or administrative opportunities for cost and schedule efficiencies. Most notably, this includes seeking an exemption from a requirement to pay Caltrans administrative overhead costs consistent with that extended to the Self-Help Counties.