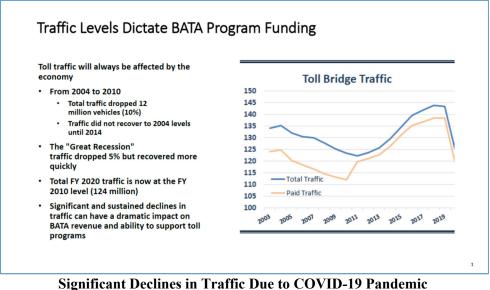

#### Background

The COVID-19 Pandemic has had a dramatic impact on toll traffic and revenues over the last year. Following the issuances of State and county-level shelter-in-place orders in mid-March 2020, toll traffic dropped 40 percent below the prior pre-COVID traffic levels, to approximately the level of traffic in 2010 that followed the "Great Recession" with a significant negative impact on toll revenues.

(Slide from August 21, 2020 BATA Ad Hoc Meeting)

**Initial Actions** With the reductions in revenues caused by the pandemic, BATA adopted an austere FY 2021 operating and capital budget in June 2020. For the first time, BATA had an operating deficit that required a draw its reserve to cover all operating expenses and fund capital expenditures in the Toll Bridge Rehabilitation Program.