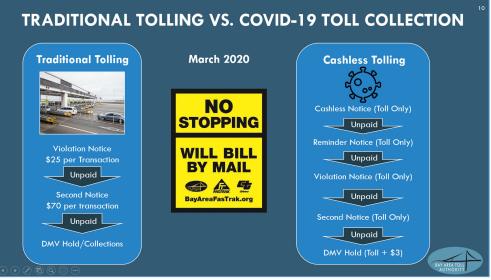

# **III.** Impacts on Traffic Operations on Bridges and Approaches

Background

While general bridge traffic has partly recovered from the COVID-19 lows in April and May of 2020 on the San Francisco-Oakland Bay Bridge, neither HOV3+ volumes on the San Francisco-Oakland Bay Bridge nor BART Transbay Ridership has recovered to the same level as general traffic on the span. (See image below.) The apparent reluctance of travelers to return to Transbay bus, BART, and carpooling puts the bridge corridors at risk for additional traffic congestion post-pandemic.

Bridge Traffic and BART Ridership During COVID (Updated Slide from September 28, 2020 BATA Ad Hoc Meeting)

The drop in Transbay BART ridership mirrors declines in transit ridership across the region. Since April 2020, Bay Area transit ridership has declined 80 percent with the sharpest declines among operators that disproportionally carried peak hour commuters pre-pandemic such as BART, Caltrain, Golden Gate, and WETA, as shown below.