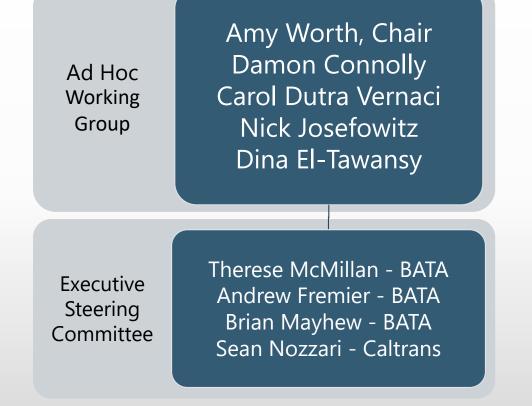

#### 4. BATA Oversight Committee Report (Worth)

| 4a. | <u>21-0691</u>      | BATA Recovery Ad Hoc Working Group Final Recommendation                                                                                                                                                                                                                 |
|-----|---------------------|-------------------------------------------------------------------------------------------------------------------------------------------------------------------------------------------------------------------------------------------------------------------------|
|     |                     | Staff will present and request Authority approval of the Ad Hoc Working<br>Group Summary Report and Action Plan to address the COVID-19<br>pandemic impact on the BATA toll bridges and approaches.                                                                     |
|     | Action:             | Authority Approval                                                                                                                                                                                                                                                      |
|     | <u>Presenter:</u>   | Peter Lee and Lisa Klein                                                                                                                                                                                                                                                |
|     | <u>Attachments:</u> | 4a - 21-0691 - AD Hoc Summary and Action Plan.pdf                                                                                                                                                                                                                       |
|     |                     | <u>4a - 21-0691 - Ad Hoc Action Plan Presentation.pdf</u>                                                                                                                                                                                                               |
| 4b. | <u>21-0676</u>      | BATA Resolution No. 144 - FY 2021-22 Operating and Capital Budgets                                                                                                                                                                                                      |
|     |                     | Staff requests that the Authority approve BATA Resolution No. 144<br>authorizing the Operating and Capital Budgets. The operating budget is<br>balanced as presented with a surplus of \$81 million that will be utilized as<br>part of the FY 2021-22 capital program. |
|     | <u>Action:</u>      | Authority Approval                                                                                                                                                                                                                                                      |
|     | Presenter:          | Brian Mayhew                                                                                                                                                                                                                                                            |
|     | <u>Attachments:</u> | 4b - 21-0676 - FY2021-22 BATA Op & Capital Budgetpdf                                                                                                                                                                                                                    |
|     |                     | 4b - 21-0676 - FY2021-22 BATA Op & Capital Budget Presentation .pdf                                                                                                                                                                                                     |
|     |                     |                                                                                                                                                                                                                                                                         |

# Bay Area Toll Authority Oversight Committee

| June 9, 2021 Agenda Item 6a - 2 |                                                                                                                                                                                                                                                                                                                                                                                                                                                                                                                                            |  |  |  |
|---------------------------------|--------------------------------------------------------------------------------------------------------------------------------------------------------------------------------------------------------------------------------------------------------------------------------------------------------------------------------------------------------------------------------------------------------------------------------------------------------------------------------------------------------------------------------------------|--|--|--|
| BA                              | TA Recovery Ad Hoc Working Group Final Recommendation                                                                                                                                                                                                                                                                                                                                                                                                                                                                                      |  |  |  |
| Subject:                        | Staff will present and request Authority approval of the Ad Hoc Working<br>Group Summary Report and Action Plan to address the COVID-19<br>pandemic impact on the BATA toll bridges and approaches.                                                                                                                                                                                                                                                                                                                                        |  |  |  |
| Background:                     | The COVID-19 pandemic has had a dramatic impact on toll traffic and<br>revenues over the last year. Following the issuances of State and county-<br>level shelter-in-place orders in mid-March 2020, toll traffic dropped 40<br>percent below prior years' traffic levels with a significant negative impact<br>on toll revenues. Further, on March 21, 2020, the State removed cash toll<br>collectors from the toll booths for health and safety reasons, necessitating<br>the rapid deployment of all-electronic tolling (AET) by BATA. |  |  |  |
|                                 | With the reductions in revenues caused by the pandemic, BATA adopted an austere FY 2021 operating and capital budget in June 2020. For the first time, BATA had an operating deficit that required a draw to its reserve to cover all operating expenses to maintain the safe operations and repair of the bridges. The Rehabilitation Program was significantly reduced in the near-term to prioritize on-going operations, maintenance and inspections and a limited number of projects in construction and near delivery.               |  |  |  |
|                                 | More recently, toll traffic has recovered to approximately 80 percent of pre-<br>pandemic levels in total, but recovery has been uneven across individual<br>bridges, with substantially less traffic returning on the southern bridges. Of<br>additional concern is the sustained reduction in high-occupancy vehicles and<br>transit riders traveling across the bay and possible ramifications to future<br>traffic congestion on the bridges.                                                                                          |  |  |  |
|                                 | In June 2020, Chair Haggerty appointed the BATA Recovery Ad Hoc<br>Working Group to assist the Authority in understanding the impacts of the<br>COVID-19 pandemic on the BATA toll bridges and approaches and to guide<br>the Authority and Caltrans in addressing these impacts on bridge operations,<br>maintenance, and rehabilitation.                                                                                                                                                                                                 |  |  |  |
|                                 | The Ad Hoc Working Group reviewed the impact of the pandemic and BATA's initial response in three areas:                                                                                                                                                                                                                                                                                                                                                                                                                                   |  |  |  |
|                                 | <ul> <li>I. Toll Revenues and Toll Bridge Operations, Maintenance and<br/>Rehabilitation</li> <li>II. Tolling Operations</li> </ul>                                                                                                                                                                                                                                                                                                                                                                                                        |  |  |  |
|                                 | III. Traffic Operations on Bridges and Approaches                                                                                                                                                                                                                                                                                                                                                                                                                                                                                          |  |  |  |