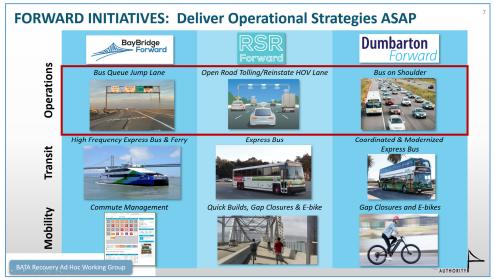

## C. Operations

6. Deliver Forward Initiatives (2 Years and Continuing)

- Seek and secure local/State/Federal funding, in addition to toll funding, to plan, design and deliver the Forward projects to increase person-throughput in bridge corridors, in conjunction with transit priority recommendations emerging from the Blue Ribbon Transit Recovery Task Force.
- Focus on delivery of current Forward projects for San Francisco-Oakland Bay Bridge, Richmond-San Rafael Bridge and Dumbarton Bridge, and add remaining bridge approaches into the queue as part of the Forward Initiatives. Include operational strategies to address eastbound movement across the Bay Bridge and tools to increase compliance with HOV requirements.
- Leverage the Incident Management Task Force to improve traffic incident response on toll bridges and bridge approaches.

Initial Actions Staff had already embarked on a series of Forward initiatives at the Dumbarton, Richmond-San Rafael, and San Francisco-Oakland Bay Bridges to vet and deliver projects on the bridges and approaches that provide transit and HOV priority, and supplement with active transportation enhancements where appropriate. These projects, while critical for the effective operation of the BATA bridges as the region recovers from COVID-19, are in various stages of delivery and in some case still require funding and other approvals.

#### **Future Actions 1. Seek Supplemental Funding for Forward Initiatives**

With Ad Hoc Working Group support, staff proposes to leverage BATA funding by seeking and competing for supplemental local/State/Federal funding opportunities for Forward Initiatives. In total, BATA will seek \$80 million in State/Federal funding opportunities in the coming year including Senate Bill 1 Local Partnership Program Formula Funds, Federal COVID Relief funds directed to the State SHOPP, and Federal funding that may become available such as with Reauthorization or an infrastructure program. Funding is targeted for Forward and Bay Skyway Bicycle/Pedestrian projects. However, the funds are not guaranteed, MTC and others will need to consider priorities and trade-offs attached to the various funding programs. Staff will continue to assess opportunities for additional supplemental funding over time.

# **3. Expand Forward Initiatives to Other Toll Bridges and Both Directions of Travel**

The Ad Hoc Working Group requested that staff pursue Forward projects on the remaining bridges and approaches, including both directions of travel. Staff will work in earnest to delivery Forward projects for all State toll bridges and approaches as funding becomes available. Staff will seek to include operational strategies to address eastbound movement across the Bay Bridge in the Bay Bridge Fast Forward initiative.