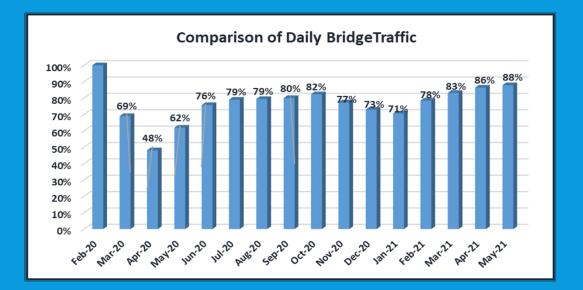

# **III.** Impacts on Traffic Operations on Bridges and Approaches

Background

While general bridge traffic has partly recovered from the COVID-19 lows in April and May of 2020 on the San Francisco-Oakland Bay Bridge, neither HOV3+ volumes on the San Francisco-Oakland Bay Bridge nor BART Transbay Ridership has recovered to the same level as general traffic on the span. (See image below.) The apparent reluctance of travelers to return to Transbay bus, BART, and carpooling puts the bridge corridors at risk for additional traffic congestion post-pandemic.

Bridge Traffic and BART Ridership During COVID (Updated Slide from September 28, 2020 BATA Ad Hoc Meeting)

The drop in Transbay BART ridership mirrors declines in transit ridership across the region. Since April 2020, Bay Area transit ridership has declined 80 percent with the sharpest declines among operators that disproportionally carried peak hour commuters pre-pandemic such as BART, Caltrain, Golden Gate, and WETA, as shown below.