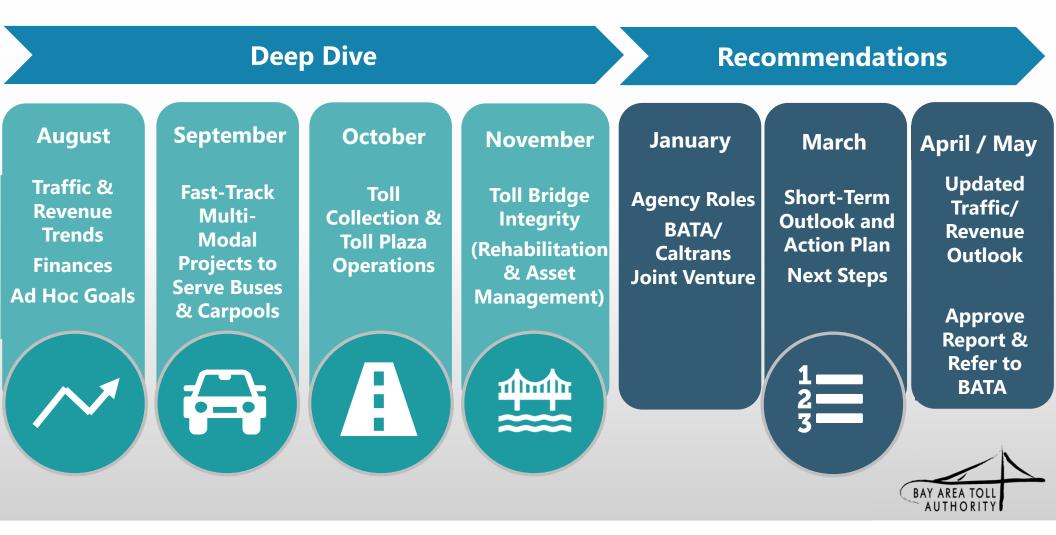

# Bay Area Toll Authority Oversight Committee

| June 9, 2021 Agenda Item 6a - 2 |                                                                                                                                                                                                                                                                                                                                                                                                                                                                                                                                            |  |  |  |
|---------------------------------|--------------------------------------------------------------------------------------------------------------------------------------------------------------------------------------------------------------------------------------------------------------------------------------------------------------------------------------------------------------------------------------------------------------------------------------------------------------------------------------------------------------------------------------------|--|--|--|
| BA                              | TA Recovery Ad Hoc Working Group Final Recommendation                                                                                                                                                                                                                                                                                                                                                                                                                                                                                      |  |  |  |
| Subject:                        | Staff will present and request Authority approval of the Ad Hoc Working<br>Group Summary Report and Action Plan to address the COVID-19<br>pandemic impact on the BATA toll bridges and approaches.                                                                                                                                                                                                                                                                                                                                        |  |  |  |
| Background:                     | The COVID-19 pandemic has had a dramatic impact on toll traffic and<br>revenues over the last year. Following the issuances of State and county-<br>level shelter-in-place orders in mid-March 2020, toll traffic dropped 40<br>percent below prior years' traffic levels with a significant negative impact<br>on toll revenues. Further, on March 21, 2020, the State removed cash toll<br>collectors from the toll booths for health and safety reasons, necessitating<br>the rapid deployment of all-electronic tolling (AET) by BATA. |  |  |  |
|                                 | With the reductions in revenues caused by the pandemic, BATA adopted an austere FY 2021 operating and capital budget in June 2020. For the first time, BATA had an operating deficit that required a draw to its reserve to cover all operating expenses to maintain the safe operations and repair of the bridges. The Rehabilitation Program was significantly reduced in the near-term to prioritize on-going operations, maintenance and inspections and a limited number of projects in construction and near delivery.               |  |  |  |
|                                 | More recently, toll traffic has recovered to approximately 80 percent of pre-<br>pandemic levels in total, but recovery has been uneven across individual<br>bridges, with substantially less traffic returning on the southern bridges. Of<br>additional concern is the sustained reduction in high-occupancy vehicles and<br>transit riders traveling across the bay and possible ramifications to future<br>traffic congestion on the bridges.                                                                                          |  |  |  |
|                                 | In June 2020, Chair Haggerty appointed the BATA Recovery Ad Hoc<br>Working Group to assist the Authority in understanding the impacts of the<br>COVID-19 pandemic on the BATA toll bridges and approaches and to guide<br>the Authority and Caltrans in addressing these impacts on bridge operations,<br>maintenance, and rehabilitation.                                                                                                                                                                                                 |  |  |  |
|                                 | The Ad Hoc Working Group reviewed the impact of the pandemic and BATA's initial response in three areas:                                                                                                                                                                                                                                                                                                                                                                                                                                   |  |  |  |
|                                 | <ul> <li>I. Toll Revenues and Toll Bridge Operations, Maintenance and<br/>Rehabilitation</li> <li>II. Tolling Operations</li> </ul>                                                                                                                                                                                                                                                                                                                                                                                                        |  |  |  |
|                                 | III. Traffic Operations on Bridges and Approaches                                                                                                                                                                                                                                                                                                                                                                                                                                                                                          |  |  |  |

|                 | Based on this review, the Working Group provided direction for follow-up action by BATA on operations, budgeting, and policy in the short- and long-term.                                                                                                                                                                                                                                                                                                                                                                                                                                                                                                                  |
|-----------------|----------------------------------------------------------------------------------------------------------------------------------------------------------------------------------------------------------------------------------------------------------------------------------------------------------------------------------------------------------------------------------------------------------------------------------------------------------------------------------------------------------------------------------------------------------------------------------------------------------------------------------------------------------------------------|
|                 | On May 14, 2021, the Ad Hoc Working Group approved the multi-year<br>Action Plan (Attachment 1), and the summary report (Attachment 2) for<br>presentation to the BATA Oversight Committee. Additions requested by the<br>Working Group at that time are described in Attachment 3. The Action Plan<br>reflects efforts in three areas (A) securing funding and maintaining a state of<br>good repair; (B) effective and efficient program administration; and (C)<br>improved bridge operations.                                                                                                                                                                          |
|                 | Staff will provide an initial report to BATA Oversight in Fall 2021 on the status of the Action Plan.                                                                                                                                                                                                                                                                                                                                                                                                                                                                                                                                                                      |
| Issues:         | The Action Plan presents a strategy for funding key projects to support a state of good repair, open road tolling and mobility over the next ten years. The funding strategy includes both toll funding and supplemental, non-toll funding, which are in both cases subject to future board actions. Priorities for toll funding will be vetted by BATA in conjunction with approval of the FY 2021-22 budget and future budgets. The need to make trade-offs among competing regional priorities will be at least as fierce when seeking supplemental, non-toll funding from future State and Federal sources since these may be used to fund a wide variety of projects. |
| Recommendation: | Staff recommends the BATA Oversight Committee refer the Ad Hoc<br>Working Group Summary Report and Action Plan to the Authority for<br>approval.                                                                                                                                                                                                                                                                                                                                                                                                                                                                                                                           |
| Attachments:    | <ol> <li>BATA Recovery Action Plan</li> <li>BATA Recovery Ad Hoc Working Group Summary Report</li> <li>Additions requested by the BATA Ad Hoc Recovery Working Group at<br/>the May 14, 2021 meeting.</li> <li>Presentation Slides</li> </ol>                                                                                                                                                                                                                                                                                                                                                                                                                              |