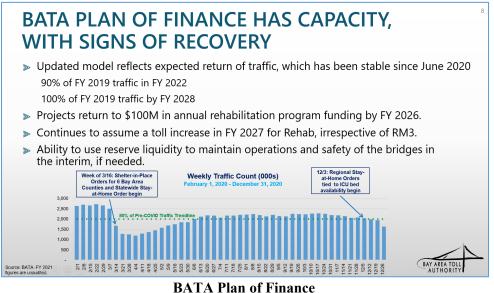

- On-going operations, maintenance and inspections
- Completing projects in construction
- Funding projects near delivery

(Slide from March 5, 2021 BATA Ad Hoc Meeting)

Assuming a return to FY 2019 traffic levels by FY 2028, the Plan of Finance forecasts a return to operating surpluses and \$100 million in annual funding by FY 2026 for the Toll Bridge Rehabilitation Program, prior to a planned toll increase in 2027 to fund major bridge repairs and/or replacement expected as certain bridges age. (See image above.)

|                | The targeted \$100 million annual funding level for Toll Bridge<br>Rehabilitation is based on a BATA commissioned study by KPMG in 2017<br>that assessed the planned maintenance, repair, and rehabilitation schedules<br>for the bridge system. This study is being reviewed and updated. Further,<br>there remains the ability to draw upon the reserve liquidity to maintain the<br>operations and safety of the bridges in the interim, if needed but is not<br>unlimited.                                                                                                                                                                         |
|----------------|--------------------------------------------------------------------------------------------------------------------------------------------------------------------------------------------------------------------------------------------------------------------------------------------------------------------------------------------------------------------------------------------------------------------------------------------------------------------------------------------------------------------------------------------------------------------------------------------------------------------------------------------------------|
| Challenges     | The FY 2021 Toll Bridge Rehabilitation Program budget was developed and<br>adopted soon after the shelter-in-place and stay-at-home orders were issued<br>in late March 2020. As noted, while prioritizing bridge and operations<br>safety, BATA reacted quickly to recalibrate priorities and reduce near-term<br>expenditures to meet the uncertain funding. The delay in funding has the<br>potential to slow the momentum of several planned core BATA<br>rehabilitation projects, including implementation of open road tolling.<br>Through the work with the Ad Hoc Working Group, staff identified the<br>following challenges to be addressed: |
|                | 1. Prioritizing core bridge and operational safety and integrity projects and identifying additional toll and other supplemental funding for the BATA Rehabilitation Program projects beginning with the FY 2022 BATA Budget.                                                                                                                                                                                                                                                                                                                                                                                                                          |
|                | 2. Improving the BATA/Caltrans Asset Management process on the Toll<br>Bridges to better manage the program and inform BATA on the needs of<br>the bridges relative to the toll increase for bridge rehabilitation identified<br>in the BATA Plan of Finance.                                                                                                                                                                                                                                                                                                                                                                                          |
|                | 3. Expediting project delivery and seeking cost savings and efficiencies with Caltrans.                                                                                                                                                                                                                                                                                                                                                                                                                                                                                                                                                                |
| Future Actions | 1. Restore Toll Bridge Rehabilitation Program Funding with Toll and<br>Supplemental Funding for Core Bridge Projects starting in the FY 2022<br>Budget                                                                                                                                                                                                                                                                                                                                                                                                                                                                                                 |
|                | For FY 2022, traffic is projected to reach 90 percent of FY 2019 pre-<br>COVID levels and could produce positive paygo funding for capital, as<br>shown above. As a priority, the Ad Hoc Working Group recommended<br>maintaining bridge safety and integrity. Staff presented core projects for toll<br>funding priority. These core projects included repair of the fire suppression<br>system at the Yerba Buena Island tunnel, open road tolling, and bridge paint                                                                                                                                                                                 |