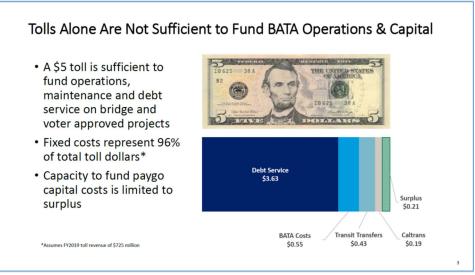

The Rehabilitation Program had been funded by BATA as a "paygo" program from operating surpluses (total toll revenues less debt service, operating and maintenance expenses). At a \$5 toll rate and pre-COVID traffic levels, tolls had been sufficient to generate some surplus revenue for rehabilitation projects, as illustrated below. However, with reduced traffic

levels, no surpluses were projected for FY 2021 and a draw on BATA's reserve was required to meet prior rehabilitation program and project commitments.

Capacity to Fund Capital Costs Was Limited to Surplus Available Prior to COVID-19 (Slide from August 21, 2020 BATA Ad Hoc Meeting)