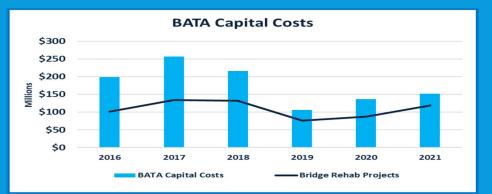

#### Toll Bridge Rehabilitation Program (Slide from March 5, 2021 BATA Ad Hoc Meeting)

The Toll Bridge Rehabilitation Program focuses on preserving and restoring the bridges and toll collection systems. Since 2007, BATA has funded over \$1.5 billion in rehabilitation projects and will need to continue to invest in the bridges to maintain a state-of-good repair.

Prior to COVID-19, BATA had planned to fund \$750 million in Toll Bridge Rehabilitation Program projects through FY 2029. In response to the revenue reductions due to COVID-19, BATA had to quickly recalibrate priorities and reduce the program by \$190 million to \$560 million through FY 2029, as shown above. No projects were cancelled, but BATA needed to rescope, slow, or otherwise postponed projects to address the loss in toll revenue. Staff kept the safety of the bridges and traveling public as BATA's and Caltrans' highest priority and focused on continued funding for:

- On-going operations, maintenance and inspections
- Completing projects in construction
- Funding projects near delivery

(Slide from March 5, 2021 BATA Ad Hoc Meeting)

Assuming a return to FY 2019 traffic levels by FY 2028, the Plan of Finance forecasts a return to operating surpluses and \$100 million in annual funding by FY 2026 for the Toll Bridge Rehabilitation Program, prior to a planned toll increase in 2027 to fund major bridge repairs and/or replacement expected as certain bridges age. (See image above.)