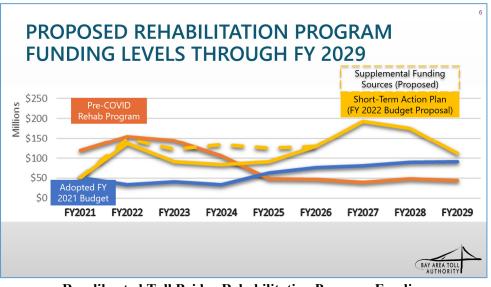

**Recalibrated Toll Bridge Rehabilitation Program Funding** (Updated Slide from April 5, 2021 BATA Ad Hoc Meeting)

Should the staff proposals be successful, BATA Toll Bridge Rehabilitation Program funding would be restored to more than \$80 million per year, as shown above. Additional funding would be available should toll traffic return sooner than projected.