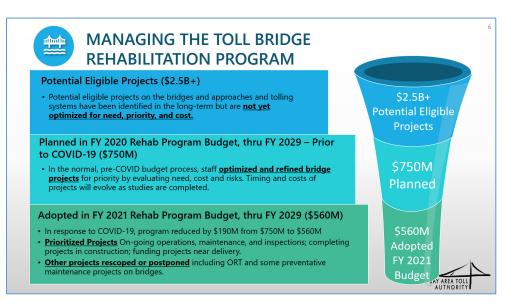

#### Toll Bridge Rehabilitation Program (Slide from March 5, 2021 BATA Ad Hoc Meeting)

The Toll Bridge Rehabilitation Program focuses on preserving and restoring the bridges and toll collection systems. Since 2007, BATA has funded over \$1.5 billion in rehabilitation projects and will need to continue to invest in the bridges to maintain a state-of-good repair.

Prior to COVID-19, BATA had planned to fund \$750 million in Toll Bridge Rehabilitation Program projects through FY 2029. In response to the revenue reductions due to COVID-19, BATA had to quickly recalibrate priorities and reduce the program by \$190 million to \$560 million through FY 2029, as shown above. No projects were cancelled, but BATA needed to rescope, slow, or otherwise postponed projects to address the loss in toll revenue. Staff kept the safety of the bridges and traveling public as BATA's and Caltrans' highest priority and focused on continued funding for:

- On-going operations, maintenance and inspections
- Completing projects in construction
- Funding projects near delivery

(Slide from March 5, 2021 BATA Ad Hoc Meeting)

Assuming a return to FY 2019 traffic levels by FY 2028, the Plan of Finance forecasts a return to operating surpluses and \$100 million in annual funding by FY 2026 for the Toll Bridge Rehabilitation Program, prior to a planned toll increase in 2027 to fund major bridge repairs and/or replacement expected as certain bridges age. (See image above.)