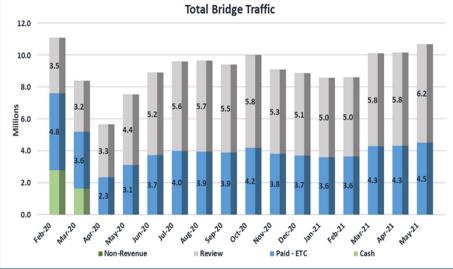

# **III.** Impacts on Traffic Operations on Bridges and Approaches

Background

While general bridge traffic has partly recovered from the COVID-19 lows in April and May of 2020 on the San Francisco-Oakland Bay Bridge, neither HOV3+ volumes on the San Francisco-Oakland Bay Bridge nor BART Transbay Ridership has recovered to the same level as general traffic on the span. (See image below.) The apparent reluctance of travelers to return to Transbay bus, BART, and carpooling puts the bridge corridors at risk for additional traffic congestion post-pandemic.

Bridge Traffic and BART Ridership During COVID (Updated Slide from September 28, 2020 BATA Ad Hoc Meeting)

The drop in Transbay BART ridership mirrors declines in transit ridership across the region. Since April 2020, Bay Area transit ridership has declined 80 percent with the sharpest declines among operators that disproportionally carried peak hour commuters pre-pandemic such as BART, Caltrain, Golden Gate, and WETA, as shown below.