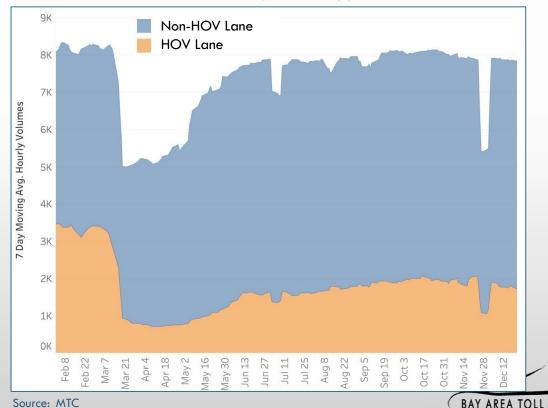

As of March 31, total traffic was approximately 82 million vehicles. Although that is only 80% of the traffic for FY2020 for the same period, a steady recovery has been seen on all seven BATA managed toll bridges.