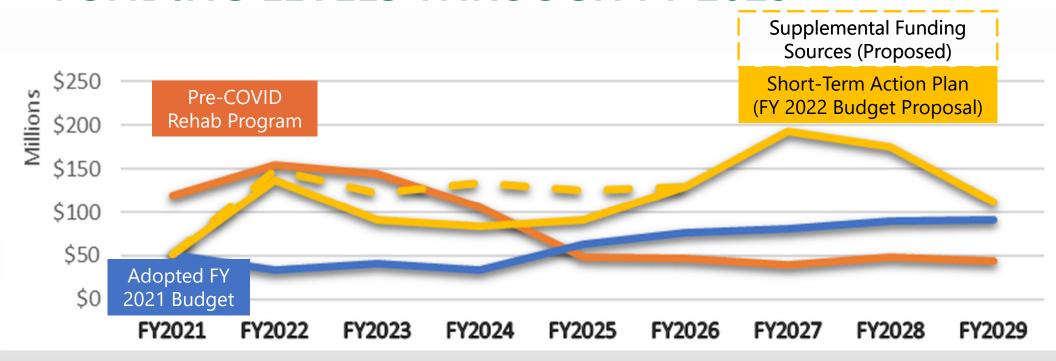

|
|                                | TOTAL (10 YEARS)                                                                                                                                                                                                                                                                                                                                                                  | \$1.2B                 | \$130M                                      |                                                                                                                                                                                                              |

## PROPOSED REHABILITATION PROGRAM FUNDING LEVELS THROUGH FY 2029





## **CURRENT AND FUTURE TOLL STRUCTURE**

| Auto Toll                                                                                    | Toll       |
|----------------------------------------------------------------------------------------------|------------|
| Base Toll (RM1 and Seismic)                                                                  | \$4        |
| Regional Measure 2 (2004)                                                                    | \$1        |
| Regional Measure 3 (2019)*                                                                   | <u>\$1</u> |
| Current Auto Toll                                                                            | \$6        |
| Regional Measure 3 ( <b>Jan. 2022</b> ) (approved and pending)