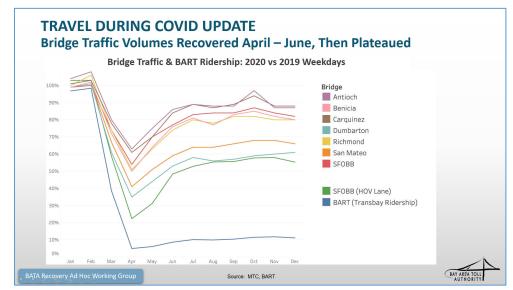

As of March 31, total traffic was approximately 82 million vehicles. Although that is only 80% of the traffic for FY2020 for the same period, a steady recovery has been seen on all seven BATA managed toll bridges.