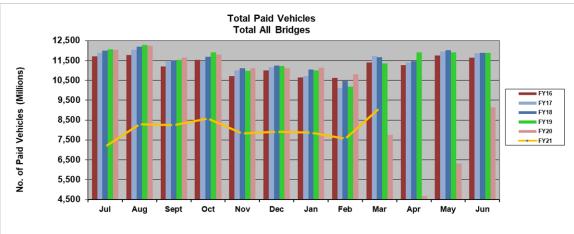

|
| VTA Mission/Warren/Truck Rail Facility        | 6,500        | 6,500      | 5,811     | 689         | -         |
| BART to Warm Spring Extension                 | 5,000        | 5,000      | 5,000     | -           | -         |
| Total                                         | \$570,000    | \$546,593  | \$489,994 | \$56,599    | \$23,407  |

Note: AB 1171 is a discretionary funding source passed by the Legislature and signed by the Governor in October 2001. AB 1171 (Dutra) extends the \$1 seismic surcharge on the seven state-owned Bay Area toll bridges for up to 30 years to finance retrofit work. Project list is included in MTC Resolution #3434.

AB 1171 Program Budget: \$570,000
Approved Projects: \$546,593
AB 1171 Program Balance: \$23,407

Shaded projects are completed















## Metropolitan Transportation Commission

## Legislation Details (With Text)

File #: 21-0693 Version: 1 Name:

Type: Contract Status: Committee Approval

File created: 4/26/2021 In control: Bay Area Toll Authority Oversight Committee

On agenda: 6/9/2021 Final action:

Title: Contract Change Order - FasTrak® Regional Customer Service Center: COVID-19 Costs and Re-

send Golden Gate Bridge Second Violation Notices (\$2,440,246)

Sponsors:

Indexes:

**Code sections:** 

Attachments: 4c - 21-0693 - ContractChangeOrder Conduent Support GGB.pdf

Date Ver. Action By Action Result

#### Subject:

Contract Change Order - FasTrak® Regional Customer Service Center: COVID-19 Costs and Resend Golden Gate Bridge Second Violation Notices (\$2,440,246)

#### Presenter:

Beth Zelinski

####