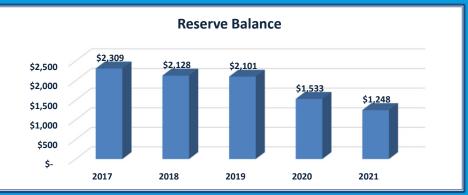

Regional Measure 3 (RM3) related revenue collected is \$71 million for the FY 2020-21 with a total of \$254 million collected since January 2019. This revenue is kept in escrow and will not be available until the two RM3 lawsuits have reached a final, non-appealable resolution in favor of RM3.