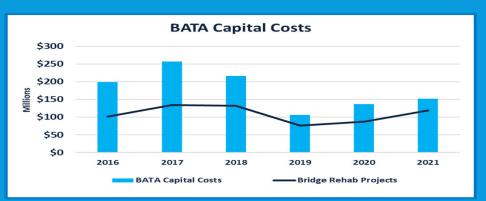

#### Seismic Capital Project Budget

#### As of March 2021 (\$000) - Life to Date

|      | Program                                                   | Base Budget  | Current<br>Budget*** | Total<br>Expenses* | Encumbrance | Remaining<br>Balance |
|------|-----------------------------------------------------------|--------------|----------------------|--------------------|-------------|----------------------|
| 8103 | San Francisco-Oakland Bay Bridge East Span Repl           | \$ 5,486,600 | \$ 6,519,801         | \$ 6,512,450       | \$ 7,351    | \$ -                 |
| 8109 | San Francisco-Oakland Bay Bridge West Span Retrofit       | 307,900      | 305,316              | 305,316            | -           | -                    |
| 8106 | San Francisco-Oakland Bay Bridge West Approach Repl       | 429,000      | 452,550              | 450,387            | 2,163       | -                    |
| 8100 | Antioch Bridge Retrofit                                   | -            | 71,100               | 71,093             | 7           | -                    |
| 8122 | Dumbarton Bridge Retrofit                                 | -            | 112,400              | 112,354            | 46          | -                    |
| 8112 | Richmond-San Rafael Bridge Retrofit                       | 808,100      | 794,950              | 794,870            | 80          | -                    |
| 8115 | Benicia-Martinez Bridge Retrofit                          | 177,800      | 177,830              | 177,817            | 13          | -                    |
| 8118 | Carquinez Bridge Retrofit                                 | 114,200      | 114,206              | 114,206            | -           | -                    |
| 8121 | San Mateo-Hayward Bridge Retrofit                         | 163,500      | 163,412              | 163,412            | -           | -                    |
|      | Subtotal for Bay Area Bridges                             | 7,487,100    | 8,711,565            | 8,701,905          | 9,660       | -                    |
| 8128 | Misc Program Costs                                        | 30,000       | 26,030               | 26,024             | 6           | -                    |
| 8729 | Program Contingency**                                     | 989,000      | -                    | -                  | -           | -                    |
| 8124 | Vincent Thomas Bridge Retrofit (non-BATA, for information | 58,500       | 58,420               | 58,411             | 9           | -                    |
| 8127 | San Diego-Coronado Bridge Retrofit (non BATA, for         | 103,500      | 103,240              | 103,235            | 5           | -                    |
|      | Subtotal for Other Bridges                                | 162,000      | 161,660              | 161,646            | 14          | -                    |
|      | Total for Toll Bridge Seismic Retrofit Program            | \$ 8,668,100 | \$ 8,899,255         | \$ 8,889,575       | \$ 9,680    | \$ -                 |
|      |                                                           | 9,194,000    |                      |                    |             |                      |