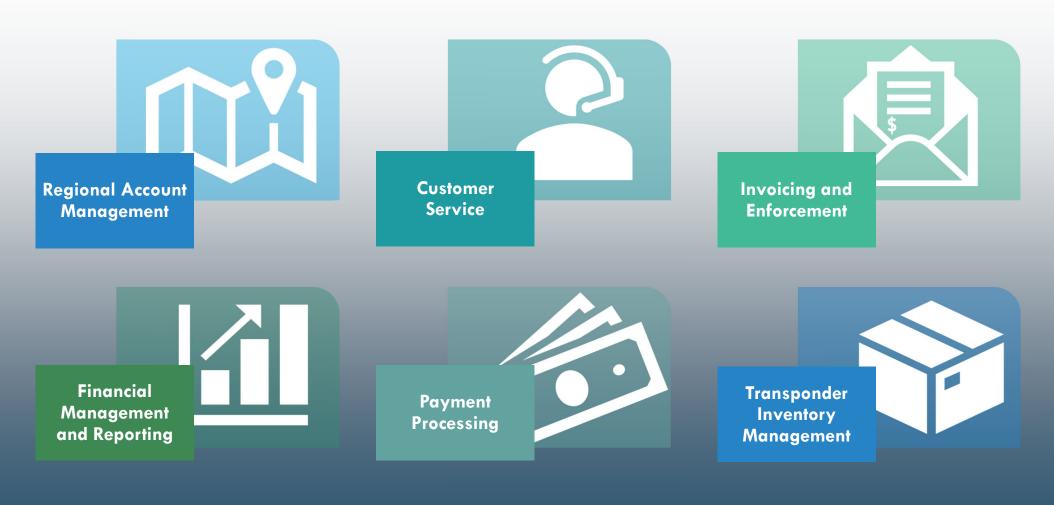

#### 5. Information

**5a.** 21-0840 FasTrak® Customer Service Center State of Operations

A report on the FasTrak® Customer Service Center (CSC) operations.

Action: Information

Presenter: Monica Serrano and Lynn Valdivia

**Background:** 

Based on a competitive selection, BATA entered into a contract with Conduent (formerly, Xerox State and Local Solutions, Inc.) on March 27, 2013 for management and operation of the FasTrak® Customer Service Center (CSC). Under the contract, Conduent provides the FasTrak® account management system, transaction processing, call center operations, web services, payment processing, customer communications, violation image review and violation noticing for bridges and express lanes in the Bay Area.