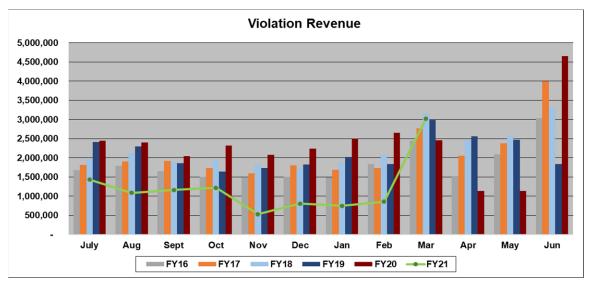

|
| VTA Mission/Warren/Truck Rail Facility        | 6,500        | 6,500      | 5,811     | 689         | -         |
| BART to Warm Spring Extension                 | 5,000        | 5,000      | 5,000     | -           | -         |
| Total                                         | \$570,000    | \$546,593  | \$489,994 | \$56,599    | \$23,407  |

Note: AB 1171 is a discretionary funding source passed by the Legislature and signed by the Governor in October 2001. AB 1171 (Dutra) extends the \$1 seismic surcharge on the seven state-owned Bay Area toll bridges for up to 30 years to finance retrofit work. Project list is included in MTC Resolution #3434.

AB 1171 Program Budget: \$570,000
Approved Projects: \$546,593
AB 1171 Program Balance: \$23,407

Shaded projects are completed















## Metropolitan Transportation Commission

## Legislation Details (With Text)

File #: 21-0693 Version: 1 Name:

Type: Contract Status: Committee Approval

File created: 4/26/2021 In control: Bay Area Toll Authority Oversight Committee

On agenda: 6/9/2021 Final action:

Title: Contract Change Order - FasTrak® Regional Customer Service Center: COVID-19 Costs and Re-

send Golden Gate Bridge Second Violation Notices (\$2,440,246)

Sponsors:

Indexes:

**Code sections:** 

Attachments: 4c - 21-0693 - ContractChangeOrder Conduent Support GGB.pdf

Date Ver. Action By Action Result

#### Subject:

Contract Change Order - FasTrak® Regional Customer Service Center: COVID-19 Costs and Resend Golden Gate Bridge Second Violation Notices (\$2,440,246)

#### Presenter:

Beth Zelinski

#### **Rec