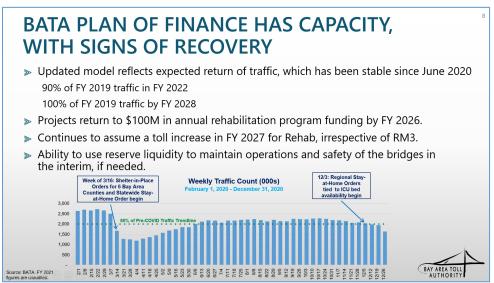

projects and will need to continue to invest in the bridges to maintain a state-of-good repair.

Prior to COVID-19, BATA had planned to fund \$750 million in Toll Bridge Rehabilitation Program projects through FY 2029. In response to the revenue reductions due to COVID-19, BATA had to quickly recalibrate priorities and reduce the program by \$190 million to \$560 million through FY 2029, as shown above. No projects were cancelled, but BATA needed to rescope, slow, or otherwise postponed projects to address the loss in toll revenue. Staff kept the safety of the bridges and traveling public as BATA's and Caltrans' highest priority and focused on continued funding for:

- On-going operations, maintenance and inspections
- Completing projects in construction
- Funding projects near delivery



BATA Plan of Finance (Slide from March 5, 2021 BATA Ad Hoc Meeting)

Assuming a return to FY 2019 traffic levels by FY 2028, the Plan of Finance forecasts a return to operating surpluses and \$100 million in annual funding by FY 2026 for the Toll Bridge Rehabilitation Program, prior to a planned toll increase in 2027 to fund major bridge repairs and/or replacement expected as certain bridges age. (See image above.)

### BATA Recovery Ad Hoc Working Group Summary Report Attachment 2 Page 4 of 18

The targeted \$100 million annual funding level for Toll Bridge Rehabilitation is based on a BATA commissioned study by KPMG in 2017 that assessed the planned maintenance, repair, and rehabilitation schedules for the bridge system. This study is being reviewed and updated. Further, there remains