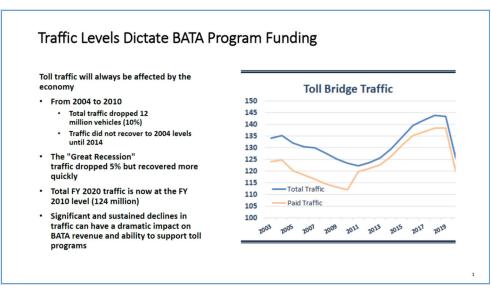

ments and Deliver Remaining Forwards & Repeat Plan for Remaining Bridges Enhance Incident Management RM3 RM3 **Planned Toll** Approved Approved Plan of Finance **Increases** (January) (January) (requires BATA approval)

## Attachment 2: BATA Recovery Ad Hoc Working Group Summary Report

## I. Impacts to Toll Revenues and Toll Bridge Operations, Maintenance and Rehabilitation

#### **Background**

The COVID-19 Pandemic has had a dramatic impact on toll traffic and revenues over the last year. Following the issuances of State and county-level shelter-in-place orders in mid-March 2020, toll traffic dropped 40 percent below the prior pre-COVID traffic levels, to approximately the level of traffic in 2010 that followed the "Great Recession" with a significant negative impact on toll revenues.



Significant Declines in Traffic Due to COVID-19 Pandemic (Slide from August 21, 2020 BATA Ad Hoc Meeting)

#### **Initial Actions**

With the reductions in revenues caused by the pandemic, BATA adopted an austere FY 2021 operating and capital budget in June 2020. For the first time, BATA had an operating deficit that required a draw its reserve to cover all operating expenses and fund capital expenditures in the Toll Bridge Rehabilitation Program.

The Rehabilitation Program had been funded by BATA as a "paygo" program from operating surpluses (total toll revenues less debt service, operating and maintenance expenses). At a \$5 toll rate and pre-COVID traffic levels, tolls had been sufficient to generate some surplus revenue for rehabilitation projects, as illustrated below. However, wit