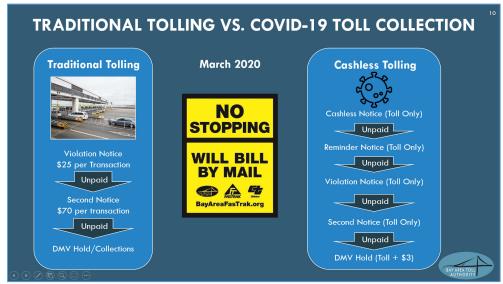

**Background:** 

Based on a competitive selection, BATA entered into a contract with Conduent (formerly, Xerox State and Local Solutions, Inc.) on March 27, 2013 for management and operation of the FasTrak® Customer Service Center (CSC). Under the contract, Conduent provides the FasTrak® account management system, transaction processing, call center operations, web services, payment processing, customer communications, violation image review and violation noticing for bridges and express lanes in the Bay Area.

In March 2020, due to the COVID-19 pandemic and stay at home orders, the cash toll collectors were removed from the bridge toll booths for their safety. BATA implemented an emergency invoice process where drivers who did not pay their toll with FasTrak® were sent an invoice for the toll only. While this was originally expected to be a limited operation, it was determined that toll collectors could not safely return for an extended period. The COVID-19 health orders have significantly impacted the CSC operations and will continue until operations can fully return to normal. Conduent has submitted a claim for COVID-19 expenses they have incurred and expect to incur through December 2021 in the amount of \$2,216,700. The costs include hiring certified nursing assistants to conduct daily employee wellness checks, monitor health orders, and review operations to ensure COVID physical distancing and other safety requirements are being met; additional janitorial and cleaning services; system expansion and equipment to incorporate a third-party call center in order to provide additional call center staff; information inserts in cashless notices; and other system enhancements to address work from home support, system reliability and expand staffing availability during hiring challenges. Conduent will bill BATA for actual costs that are incurred.

Also, in March 2020, at the direction of BATA and its partner agencies, the CSC temporarily stopped sending violation notices that had escalated from first to second notice due to COVID-19. This was to reduce demand on the CSC which had limited resources and to alleviate immediate response from the public. In November, the CSC resumed sending the delayed second notices. The current policy is that if a second notice is not paid, it will be sent to the DMV to be collected with the vehicle registration renewal fees or sent to a collection agency. The CSC intends to resume sending unpaid violations to DMV and collections. However, the GGB Highway and Transportation District (the District) has requested that the CSC send another second notice prior to sending violations that