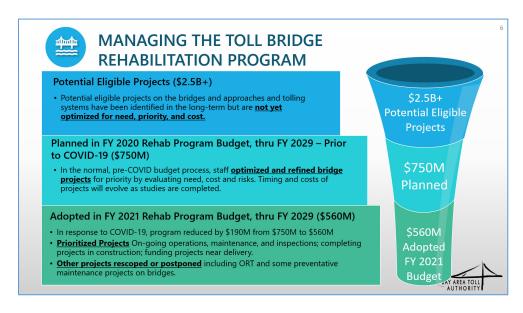

ic levels, tolls had been sufficient to generate some surplus revenue for rehabilitation projects, as illustrated below. However, with reduced traffic

levels, no surpluses were projected for FY 2021 and a draw on BATA's reserve was required to meet prior rehabilitation program and project commitments.



Capacity to Fund Capital Costs Was Limited to Surplus Available
Prior to COVID-19
(Slide from August 21, 2020 BATA Ad Hoc Meeting)

BATA established a reserve to protect against regional emergencies that could threaten toll collection. The goal of the reserve is to protect toll operations for up to two years in the event of a regional emergency without the need to raise tolls. The reserve was established at \$1 billion and had not been utilized since its creation for operating expenses.



## Toll Bridge Rehabilitation Program (Slide from March 5, 2021 BATA Ad Hoc Meeting)

The Toll Bridge Rehabilitation Program focuses on preserving and restoring the bridges and toll collection systems. Since 2007, BATA has funded over \$1.5 billion in rehabilitation projects and will need to continue to invest in the bridges to maintain a state-of-good repair.

Prior to COVID-19, BATA had planned to fund \$750 million in Toll Bridge Rehabilitation Program projects through FY 2029. In response to the revenue reductions due to COVID-19, BATA had to quickly recalibrate priorities and reduce the program by \$190 million to \$560 million through FY 2029, as shown above. No projects were cancelled, but BATA needed to rescope, slow, or otherwise postponed projects to address the loss in toll re