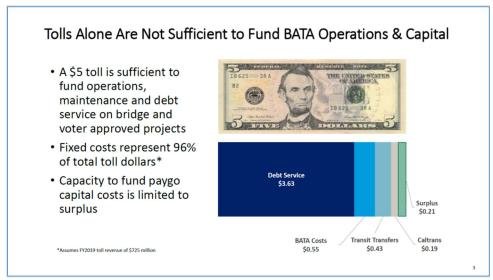

d by the pandemic, BATA adopted an austere FY 2021 operating and capital budget in June 2020. For the first time, BATA had an operating deficit that required a draw its reserve to cover all operating expenses and fund capital expenditures in the Toll Bridge Rehabilitation Program.

The Rehabilitation Program had been funded by BATA as a "paygo" program from operating surpluses (total toll revenues less debt service, operating and maintenance expenses). At a \$5 toll rate and pre-COVID traffic levels, tolls had been sufficient to generate some surplus revenue for rehabilitation projects, as illustrated below. However, with reduced traffic

levels, no surpluses were projected for FY 2021 and a draw on BATA's reserve was required to meet prior rehabilitation program and project commitments.



Capacity to Fund Capital Costs Was Limited to Surplus Available
Prior to COVID-19
(Slide from August 21, 2020 BATA Ad Hoc Meeting)

BATA established a reserve to protect against regional emergencies that could threaten toll collection. The goal of the reserve is to protect toll operations for up to two years in the event of a regional emergency without the need to raise tolls. The reserve was established at \$1 billion and had not been utilized since its creation for operating expenses.



## Toll Bridge Rehabilitation Program (Slide from March 5, 2021 BATA Ad Hoc Meeting)

The Toll Bridge Rehabilitation Program focuses on preserving and restoring the bridges and toll collection systems. Since 2007, BATA has funded over \$1.5 billion in rehabilitation projects and will need to continue t