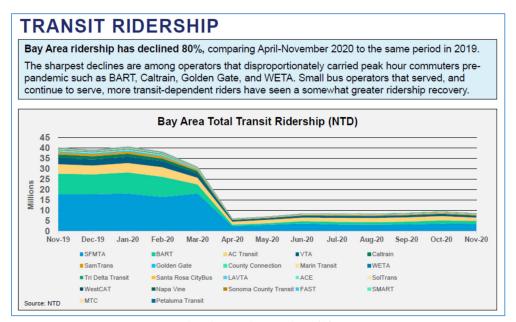

nd Bay Bridge, neither HOV3+ volumes on the San Francisco-Oakland Bay Bridge nor BART Transbay Ridership has recovered to the same level as general traffic on the span. (See image below.) The apparent reluctance of travelers to return to Transbay bus, BART, and carpooling puts the bridge corridors at risk for additional traffic congestion post-pandemic.



Bridge Traffic and BART Ridership During COVID (Updated Slide from September 28, 2020 BATA Ad Hoc Meeting)

The drop in Transbay BART ridership mirrors declines in transit ridership across the region. Since April 2020, Bay Area transit ridership has declined 80 percent with the sharpest declines among operators that disproportionally carried peak hour commuters pre-pandemic such as BART, Caltrain, Golden Gate, and WETA, as shown below.



Transit Ridership During COVID (Slide from February 24, 2021 MTC Operator Update)

Addressing the sustained declines in transit ridership has been a focus of the MTC Blue Ribbon Transit Recovery Task Force. The Task Force is assisting MTC in understanding the scale of the crisis facing all Bay Area transit systems because of the COVID-19 pandemic and is developing a Bay Area Public Transit Transformation Action Plan. The plan will describe the actions needed to re-shape the region's transit system into a more connected, more efficient, and more user-focused mobility network across the entire Bay Area and beyond.

Both the MTC Blue Ribbon Transit Recovery Task Force and BATA Recovery Ad Hoc Working Group have emphasized the need for transit prioritization to entice riders back to transit