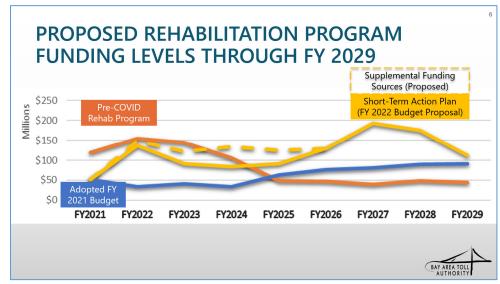

Working Group support, staff proposes to seek and compete for supplemental, non-toll funding opportunities for both bridge rehabilitation and other bridge related projects.

In total, BATA is seeking a minimum of \$80 million in State/Federal funding from sources such as Senate Bill 1 Local Partnership Program Formula Funds, Federal COVID Relief funds directed to the State SHOPP, and Federal funding that may become available such as with Reauthorization or an infrastructure program. Funding is targeted for preventative maintenance (structural steel painting), Forward and Bay Skyway projects slated to proceed in the next few years. The funds are not guaranteed and MTC and other stakeholders will need to consider priorities and trade-offs attached to utilizing the various funding programs.



Recalibrated Toll Bridge Rehabilitation Program Funding (Updated Slide from April 5, 2021 BATA Ad Hoc Meeting)

Should the staff proposals be successful, BATA Toll Bridge Rehabilitation Program funding would be restored to more than \$80 million per year, as shown above. Additional funding would be available should toll traffic return sooner than projected.

## 2. Undertake Focused Review of BATA Funding Needs and Recommend Next Steps

The COVID-19 pandemic will continue to impact BATA operations and revenues for the foreseeable future. While vaccinations and relaxation of social distancing, traffic is projected to return over time. The speed of the return of traffic and revenues will have a significant impact to BATA's ability to fund operations, projects and replenish the reserve. Furt