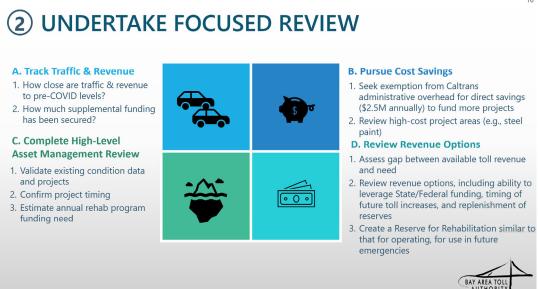

funding.
- Seeking cost savings that would allow BATA and Caltrans to deliver more rehabilitation projects with a given level of funding, such as those described under Future Action 3 described below.

- Completing a high-level asset management review to validate existing data on condition of the bridge assets and project timing to confirm the cost of achieving a state of good repair.
- Assessing the gap between revenue and costs and identifying options to
  ensure future funding stability and replenish BATA's reserve. This could
  include potential to leverage State and Federal funding, potential to advance
  the 2027 toll increase anticipated in the BATA Plan of Finance and/or
  create a reserve dedicated to toll bridge rehabilitation, similar to that in
  place for operating expenses.



Focused BATA and Caltrans Review (Updated Slide from May 14, 2021 BATA Ad Hoc Meeting)

#### 3. Commit to a Robust Toll Bridge Asset Management Program

While the bridges are in a state of good repair, the bridges will require ongoing investment, with more than \$2.5 billion in projects identified over next twenty years. The BATA Plan of Finance provides for on-going investment assuming bridge traffic returns to pre-COVID levels by 2028 and with a planned toll increase in 2027 and as prior debt is retired in the longer-term.

The Ad Hoc Working Group has highlighted the value of better understanding, documenting and communicating toll bridge rehabilitation needs to BATA and the public especially for a future toll increase.

16

A second element involves further commitment by BATA and Cal