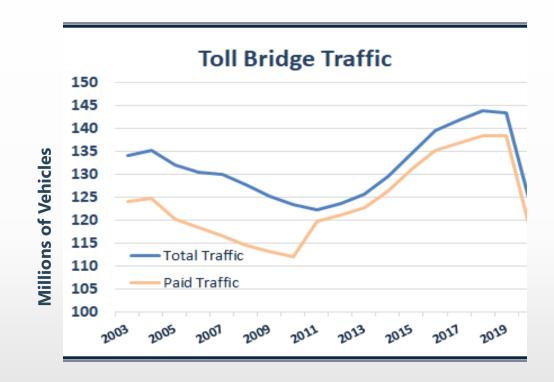

LUS TOLL REVENUE

- A \$5 toll was sufficient to fund operations, maintenance and debt service on bridge and voter approved projects
- Fixed costs represent 96% of total toll dollars\*
- Capacity to fund paygo capital costs, including toll bridge rehabilitation, is limited to surplus



Debt Service \$3.63 Surplus \$0.21

BATA Costs \$0.55 Caltrans \$0.19

Transit Transfers \$0.43



\*Assumes FY2019 toll revenue of \$725 million

### COVID-19 PROMPTED A SHARP DOWNTURN IN TRAFFIC AND SURPLUS REVENUES

- FY 2020 traffic was down by 20 million vehicles to FY 2010 levels
- Significant and sustained declines in traffic can have a dramatic impact on BATA revenue and ability to support toll programs
- Since COVID-19 started, toll revenue is down over \$270 million (FY 2020 and FY 2021 to date)







## **TAKE AWAYS**

- ➤ Toll bridges require on-going rehabilitation to maintain a state of good repair
- Prior to COVID-19, BATA planned for \$100 million in bridge integrity projects annually, on average
- Reduced traffic due to COVID-19
   required a reduction in funding to
   the Rehabilitation Program
- Safety is priority and will not be compromised













## TAKE AWAYS, CONT.

- ➤ For FY 2022, priority rehabilitation needs and key projects slightly exceed projected surplus and likely can be addressed by limited draw on reserves and supplemental non-toll funding
- Priorities for toll and non-toll funding will need to be vetted and trade-offs considered
- A better understanding of lifecycle needs is required to assess whether the current, planned toll structure is adequate o