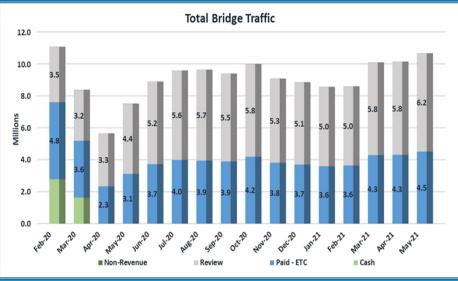

As of March 31, total traffic was approximately 82 million vehicles. Although that is only 80% of the traffic for FY2020 for the same period, a steady recovery has been seen on all seven BATA managed toll bridges.

Since the beginning of cashless toll operations which took effect in March 2020, BATA has processed 22 million count of non-ETC transactions through the end of March 2021. Out of those transactions, about 13.5 million count have been collected and 8.4 million are outstanding as of May.