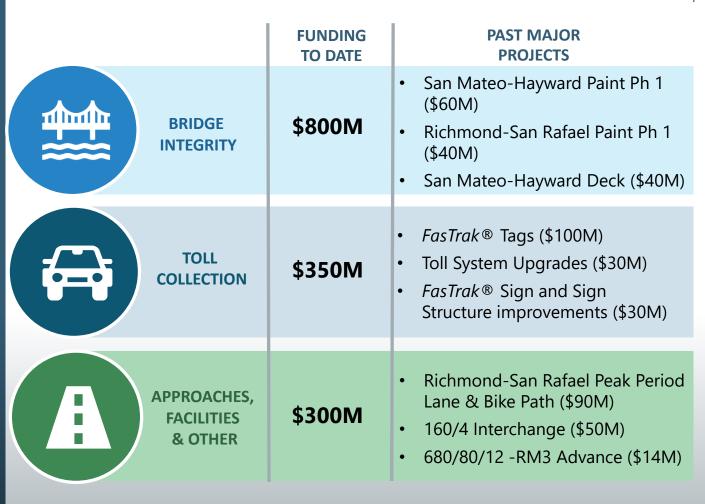

TA & CALTRANS JOINTLY COMPLETED OVER \$10B BRIDGE IMPROVEMENT AND SEISMIC RETROFIT PROJECTS

**\$8.7B** Seismic Retrofit Program

\$2.2B RM1Toll Bridge Program

| BRIDGE                     | SEISMIC DESIGN CRITERIA  |
|----------------------------|--------------------------|
| San Francisco-Oakland Bay* | Lifeline                 |
| Benicia-Martinez*          | Lifeline                 |
| Carquinez                  | Intermediate/No Collapse |
| Dumbarton                  | Intermediate             |
| San Mateo-Hayward          | Intermediate             |
| Antioch                    | No Collapse              |
| Richmond-San Rafael*       | No Collapse              |

<sup>\*</sup>Bridge eligible for federal funds



## SINCE 2007, BATA HAS FUNDED \$1.5B FOR REHABILITATION













### BATA'S CAPITAL PROGRAMS ARE DEPENDENT ON SURPLUS TOLL REVENUE

- A \$5 toll was sufficient to fund operations, maintenance and debt service on bridge and voter approved projects
- Fixed costs represent 96% of total toll dollars\*
- Capacity to fund paygo capital costs, including toll bridge rehabilitation, is limited to surplus



Debt Service \$3.63 Surplus \$0.21

BATA Costs \$0.55 Caltrans \$0.19

Transit Transfers \$0.43



\*Assumes FY2019 toll revenue of \$725 million

### COVID-19 PROMPTED A SHARP DOWNTURN IN TRAFFIC AND SURPLUS REVENUES

- FY 2020 traffic was down by 20 million vehicles to FY 2010 levels
- Significant and sustained declines in traffic can have a dramatic impact on BATA revenue and ability to support toll programs
- Since COVID-19 started, toll revenue is do