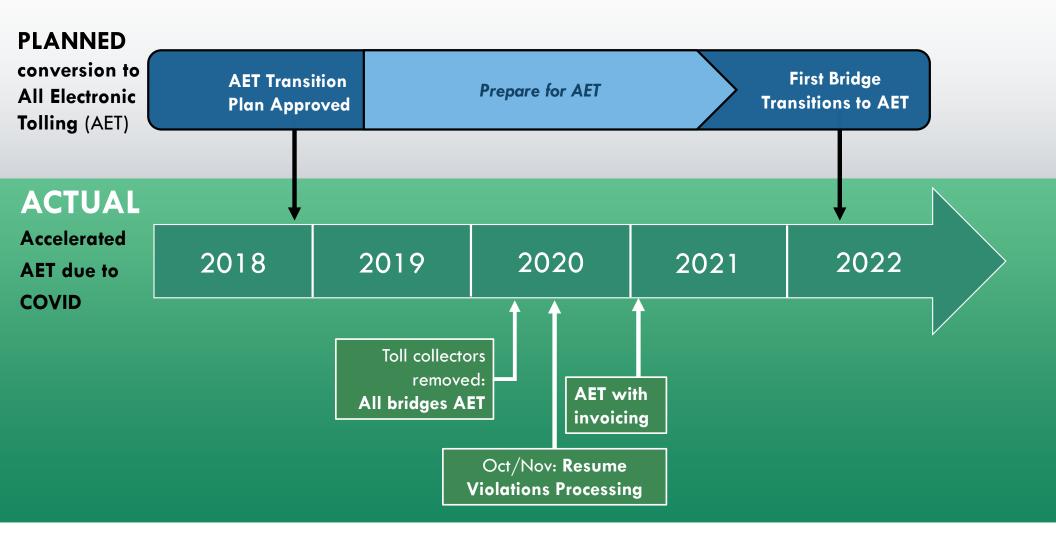

In March 2020, due to the COVID-19 pandemic and stay at home orders, the cash toll collectors were removed from the bridge toll booths for their safety. BATA implemented an emergency invoice process where drivers who did not pay their toll with FasTrak® were sent an invoice for the toll only. While this was originally expected to be a limited operation, it was determined that toll collectors could not safely return for an extended period. The COVID-19 health orders have significantly impacted the CSC operations and will continue until operations can fully return to normal. Conduent has submitted a claim for COVID-19 expenses they have incurred and expect to incur through December 2021 in the amount of \$2,216,700. The costs include hiring certified nursing assistants to conduct daily employee wellness checks, monitor health orders, and review operations to ensure COVID physical distancing and other safety requirements are being met; additional janitorial and cleaning services; system expansion and equipment to incorporate a third-party call center in order to provide additional call center staff; information inserts in cashless notices; and other system enhancements to address work from home support, system reliability and expand staffing availability during hiring challenges. Conduent will bill BATA for actual costs that are incurred.

Also, in March 2020, at the direction of BATA and its partner agencies, the CSC temporarily stopped sending violation notices that had escalated from first to second notice due to COVID-19. This was to reduce demand on the CSC which had limited resources and to alleviate immediate response from the public. In November, the CSC resumed sending the delayed second notices. The current policy is that if a second notice is not paid, it will be sent to the DMV to be collected with the vehicle registration renewal fees or sent to a collection agency. The CSC intends to resume sending unpaid violations to DMV and collections. However, the GGB Highway and Transportation District (the District) has requested that the CSC send another second notice prior to sending violations that