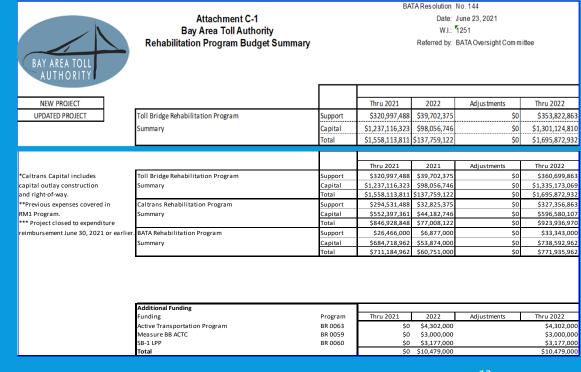

| Program :       | # Program                                                   | Total Budget                          | Total Expense: Enci                   | umbrance | Balance               |
|-----------------|-------------------------------------------------------------|---------------------------------------|---------------------------------------|----------|-----------------------|
| 0011            | 4 :: 1 5 : 1 5 1 1                                          | 70                                    |                                       |          | Remaining             |
| 6811            | Antioch Bridge Rehab                                        | 70                                    | 3 030                                 | -        | 70                    |
| 6812<br>6813    | Benicia-Martinez Bridge Rehab  Carquinez Bridge Rehab       | 6,988<br>42,876                       | 3,930<br>39,799                       | -        | 3,058<br>3,077        |
| 6814            | Richmond-San Rafel Bridge Rehab                             | 128,560                               | 65,663                                |          | 62,897                |
| 6825            | San Francisco-Oakland Bay Bridge Rehab                      | 257,370                               | 214,750                               | _        | 42,620                |
| 6826            | San Mateo-Hayward Bridge Rehab                              | 142,827                               | 109,028                               | -        | 33,799                |
| 6827            | Dumbarton Bridge Rehab                                      | 5,277                                 | 5,101                                 | -        | 176                   |
| 6828            | All Bridges Rehab                                           | 132,163                               | 130,121                               | -        | 2,042                 |
| 6829            | Caltrans Reserve                                            | 58                                    | 4                                     | -        | 54                    |
| 8030            | Completed/Defunded/Transferred Projects                     | 117,302                               | 116,626                               | -        | 676                   |
| 8033            | Minor Toll Plaza Rehab Projects                             | 4,580                                 | 2,680                                 | -        | 1,900                 |
| 8210            | New Benicia Bridge *                                        | 1,715                                 | 695                                   | -        | 1,020                 |
| 8315            | Site Mitigation & Landscaping                               | 154                                   | 83                                    | -        | 71                    |
| 8615            | I-880/SR-92 Landscaping**                                   | 6,288                                 | 5,539                                 | -        | 749                   |
| 8629            | Minor Bridge Rehab Projects                                 | 699                                   | 179                                   | -        | 520                   |
|                 | TOTAL CALTRANS REHAB BUDGET                                 | 846,927                               | 694,198                               | -        | 152,729               |
| 8012            | All Electronic Tolling                                      | 5,963                                 | 1,487                                 | 813      | 3,663                 |
| 8528            | Bay Lights Maintenance                                      | 1,350                                 | 969<br>458                            | 91<br>0  | 290                   |
| 8530<br>8531    | Drainage Studies for the Bridge  Benicia New Toll Plaza ORT | 500<br>4,153                          | 4,153                                 | -        | 42                    |
| 8539            | SFOBB Eyebar Repair Review                                  | 2,914                                 | 2,660                                 | -        | 254                   |
| 8540            | Regional Transportation Sea Level Rise Asset                | 2,000                                 | 548                                   |          | 1,452                 |
| 8594            | SFOBB West Span Pathway PSR                                 | 12,300                                | 11.543                                | 468      | 289                   |
| 8602            | Hybrid/ETC Lane Modifications                               | 874                                   | 874                                   | -        | -                     |
| 8631            | Procure New Callboxes                                       | 2,344                                 | 2,344                                 | -        | -                     |
| 8900            | 2003 CSC Procurement                                        | 12,358                                | 11,046                                | 3        | 1,309                 |
| 8901            | ETC Transponder Procurement                                 | 108,300                               | 90,960                                | 9,705    | 7,635                 |
| 8902            | 2012 CSC Procurement                                        | 24,050                                | 20,443                                | 25       | 3,582                 |
| 8903            | ATCAS Lane Host Upgrades                                    | 36,145                                | 32,284                                | 1,459    | 2,402                 |
| 8904            | Fastrak Sign & Sign Structure Improvements                  | 29,510                                | 29,346                                | 70       | 94                    |
| 8905            | Misc. Bridge Improvements                                   | 28,854                                | 13,508                                | 6,141    | 9,205                 |
| 8907            | Toll Plaza Capital Improvements                             | 29,833                                | 24,355                                | 4,853    | 625                   |
| 8908            | Enterprise Computing HW/SW                                  | 4,835                                 | 3,528                                 | 208      | 1,099                 |
| 8909            | Gateway Park Planning                                       | 18,575                                | 17,458                                | 373      | 744                   |
| 8912            | ETC Transponder Tag Swap                                    | 1,937                                 | 1,929                                 | -        | 8                     |
| 8913<br>8914    | SFOBB Administration Building                               | 25,319                                | 25,220                                | -        | 99                    |
| 8916            | Violation Enforcement System Upgrade  Bay Crossing Study    | 7,842<br>540                          | 7,841<br>540                          | -        |                       |
| 8917            | IT Security Procedures & Policies                           | 2,300                                 | 670                                   | 111      | 1,519                 |
| 8918            | Maintenance Complex                                         | 531                                   | 495                                   | 32       | 4                     |
| 8920            | Plaza and Canopy Improvements                               | 9,263                                 | 8,545                                 | 4        | 714                   |
| 8921            | SFOBB Lane 17 & 18 Lane Reconfiguration                     | 1,775                                 | 1,664                                 | 43       | 68                    |
| 8922            | Metering Lights Replacement                                 | 18,000                                | 12,940                                | 2,386    | 2,674                 |
| 8923            | Bridge Records Recordation and Storage                      | 500                                   | 55                                    | -        | 445                   |
| 8924            | Antioch Bridge Approach                                     | 50,000                                | 49,082                                | 828      | 90                    |
| 8926            | Bridge Modeling & Investigations                            | 5,801                                 | 893                                   | 57       | 4,851                 |
| 8928            | BATA Program Contingency                                    | 3,769                                 | 300                                   | -        | 3,469                 |
| 8930            | Richmond-San Rafel Bridge Rehab                             | 87,228                                | 83,121                                | 3,281    | 826                   |
| 8933            | Plan Bay Area TMS                                           | 9,000                                 | 7,638                                 | 997      | 365                   |
| 8936            | Backhaul Connection Infrastructure                          | 1,000                                 | 774                                   | 94       | 132                   |
| 8937            | Future CSC Procurement                                      | 34,000                                | 2,388                                 | 706      | 30,906                |
| 8938<br>8939    | Misc. East Span Project Improvements                        | 4,849<br>6,748                        | 2,222                                 | 490      | 4,849<br>4,036        |
| 8939            | Asset Management HOV Lane Enforcement                       | · · · · · · · · · · · · · · · · · · · | · · · · · · · · · · · · · · · · · · · | 1,320    | 4,036                 |
| 8940            | CHP - COZEEP/MAZEEP                                         | 6,600<br>706                          | 1,203                                 | 1,320    | 706                   |
| 8942            | Bridge Yard Capital Improvements                            | 500                                   | -                                     |          | 500                   |
| 8943            | Bike/Ped Access to East Span of SFOBB                       | 1,200                                 | 436                                   | 464      | 300                   |
| 8944            | Dumbarton Approach and Transit Strategies                   | 17,000                                | 1,176                                 | 1,824    | 14,000                |
| 8945            | Next Gen Clipper (C2) System                                | 9,600                                 | -                                     | -        | 9,600                 |
| 8946            | I-680/I-80/ISR-12 Interchange                               | 14,300                                | 7,239                                 | 7,061    | -                     |
| 8947            | SR-37 Evaluation                                            | 8,000                                 | 3,332                                 | 3,356    | 1,312                 |
| 8948            | RSR Bridge Forward -                                        | 2,000                                 | 286                                   | 714      | 1,000                 |
|                 | Regional Transportation Commute Challenge                   | 1,076                                 | 11                                    | 578      | 487                   |
| 8949            | Regional Transportation commune chancinge                   |                                       |                                       |          |                       |
| 8949<br>8000-05 | Capital Program Audit                                       | 8,300                                 | 7,213                                 | 40       | 1,047                 |
| 8949            | Capital Program Audit<br>SRA/RM1 Program Monitoring         | 8,300<br>46,645                       | 45,363                                | 888      | 394                   |
| 8949<br>8000-05 | Capital Program Audit                                       | 8,300                                 |                                       |          | 394<br><b>121,162</b> |