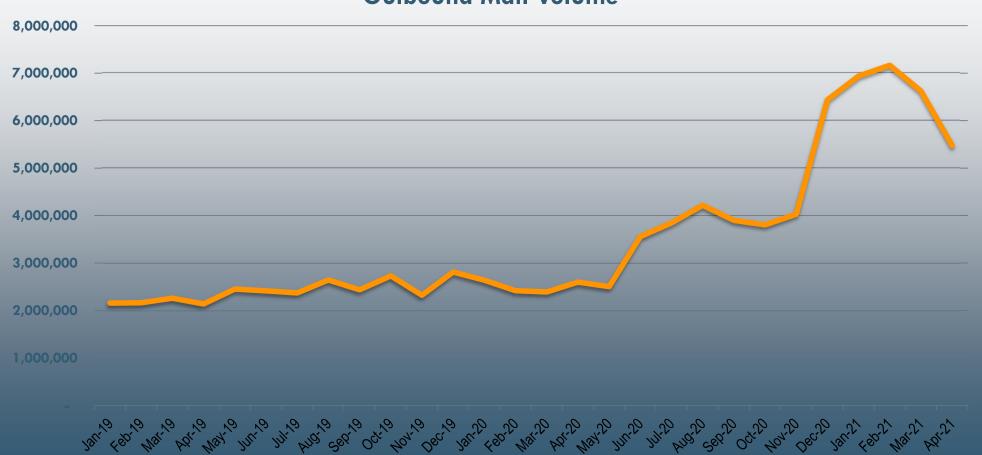

Since the beginning of cashless toll operations which took effect in March 2020, BATA has processed 22 million count of non-ETC transactions through the end of March 2021. Out of those transactions, about 13.5 million count have been collected and 8.4 million are outstanding as of May.