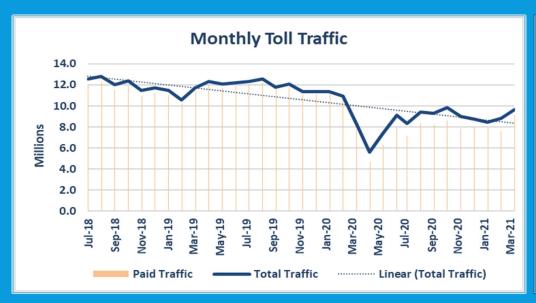

**Revenue:** Total operating revenue for the third quarter of FY 2021 is \$453 million.

Toll revenue is approximately \$395 million which would equate to an annual toll revenue of \$527 million or roughly 17% and 27% below the final FY 2020 and FY 2019 numbers respectively. Nevertheless, toll revenue is trending higher than the budget estimate of \$515 million by fiscal year end.

As of March 31, total traffic was approximately 82 million vehicles. Although that is only 80% of the traffic for FY2020 for the same period, a steady recovery has been seen on all seven BATA managed toll bridges.