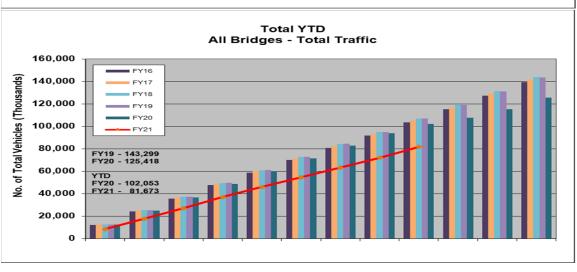

|
| VTA Mission/Warren/Truck Rail Facility        | 6,500        | 6,500      | 5,811     | 689         | -         |
| BART to Warm Spring Extension                 | 5,000        | 5,000      | 5,000     | -           | -         |
| Total                                         | \$570,000    | \$546,593  | \$489,994 | \$56,599    | \$23,407  |

Note: AB 1171 is a discretionary funding source passed by the Legislature and signed by the Governor in October 2001. AB 1171 (Dutra) extends the \$1 seismic surcharge on the seven state-owned Bay Area toll bridges for up to 30 years to finance retrofit work. Project list is included in MTC Resolution #3434.

AB 1171 Program Budget: \$570,000
Approved Projects: \$546,593
AB 1171 Program Balance: \$23,407

Shaded projects are completed















## Metropolitan Transportation Commission

## Legislation Details (With Text)

File #: 21-0693 Version: 1 Name:

Type: Contract Status: Committee Approval

File created: 4/26/2021 In control: Bay Area Toll Authority Oversight Committee

On agenda: 6/9/2021 Final action:

Title: Contract Change Order - FasTrak® Regional Customer Service Center: COVID-19 Costs and Re-

send Golden Gate Bridge Second Violation Notices (\$2,440,246)

Sponsors:

Indexes:

**Code sections:** 

Attachments: 4c - 21-0693 - ContractChangeOrder Conduent Support GGB.pdf

Date Ver. Action By Action Result

#### Subject:

Contract Change Order - FasTrak® Regional Customer Service Center: COVID-19 Costs and Resend Golden Gate Bridge Second Violation Notices (\$2,440,246)

#### Presenter:

Beth Zelinski

#### **R