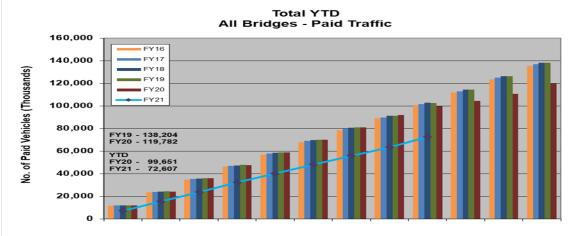

|
| VTA Mission/Warren/Truck Rail Facility        | 6,500        | 6,500      | 5,811     | 689         | -         |
| BART to Warm Spring Extension                 | 5,000        | 5,000      | 5,000     | -           | -         |
| Total                                         | \$570,000    | \$546,593  | \$489,994 | \$56,599    | \$23,407  |

Note: AB 1171 is a discretionary funding source passed by the Legislature and signed by the Governor in October 2001. AB 1171 (Dutra) extends the \$1 seismic surcharge on the seven state-owned Bay Area toll bridges for up to 30 years to finance retrofit work. Project list is included in MTC Resolution #3434.

AB 1171 Program Budget: \$570,000
Approved Projects: \$546,593
AB 1171 Program Balance: \$23,407

Shaded projects are completed















## Metropolitan Transportation Commission

## Legislation Details (With Text)

File #: 21-0693 Version: 1 Name:

Type: Contract Status: Committee Approval

File created: 4/26/2021 In control: Bay Area Toll Authority Oversight Committee

On agenda: 6/9/2021 Final action:

Title: Contract Change Order - FasTrak® Regional Customer Service Center: COVID-19 Costs and Re-

send Golden Gate Bridge Second Violation Notices (\$2,440,246)

Sponsors:

Indexes:

**Code sections:** 

Attachments: 4c - 21-0693 - ContractChangeOrder Conduent Support GGB.pdf

Date Ver. Action By Action Result

#### Subject:

Contract Change Order - FasTrak® Regional Customer Service Center: COVID-19 Costs and Resend Golden Gate Bridge Second Violation Notices (\$2,440,246)

#### Presenter:

Beth Zelinski

#### *