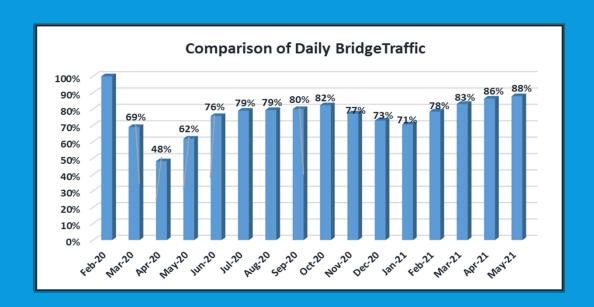

As of March 31, total traffic was approximately 82 million vehicles. Although that is only 80% of the traffic for FY2020 for the same period, a steady recovery has been seen on all seven BATA managed toll bridges.