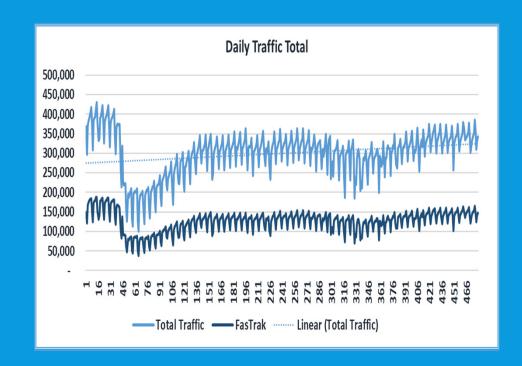

As of March 31, total traffic was approximately 82 million vehicles. Although that is only 80% of the traffic for FY2020 for the same period, a steady recovery has been seen on all seven BATA managed toll bridges.

Since the beginning of cashless toll operations which took effect in March 2020, BATA has processed 22 million count of non-ETC transactions through the end of March 2021. Out of those transactions, about 13.5 million count have been collected and 8.4 million are outstanding as of May.