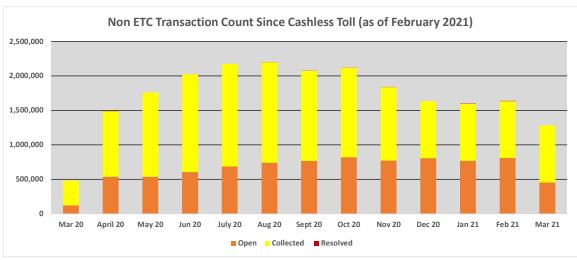

Since the beginning of cashless toll operations which took effect in March 2020, BATA has processed 22 million count of non-ETC transactions through the end of March 2021. Out of those transactions, about 13.5 million count have been collected and 8.4 million are outstanding as of May.