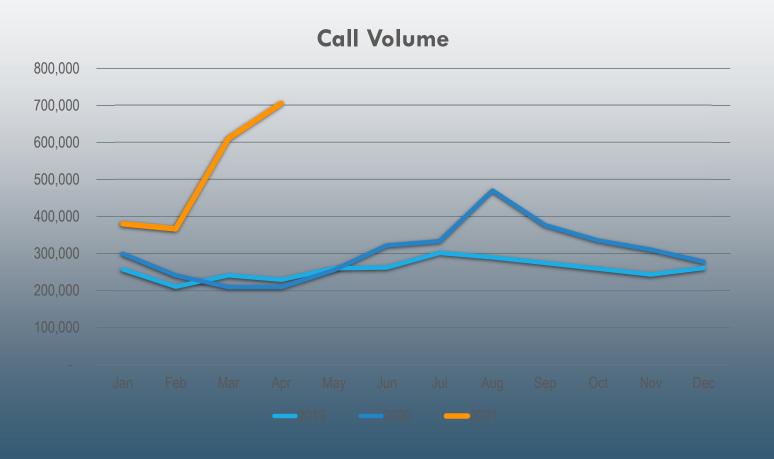

#### 5. Information

**5a.** 21-0840 FasTrak® Customer Service Center State of Operations

A report on the FasTrak® Customer Service Center (CSC) operations.

Action: Information

Presenter: Monica Serrano and Lynn Valdivia

<u>Attachments:</u> <u>5a - 21-0840 - FasTrak CSC Performance.pdf</u>

5a - 21-0840 - FasTrak CSC Performance Presentation.pdf