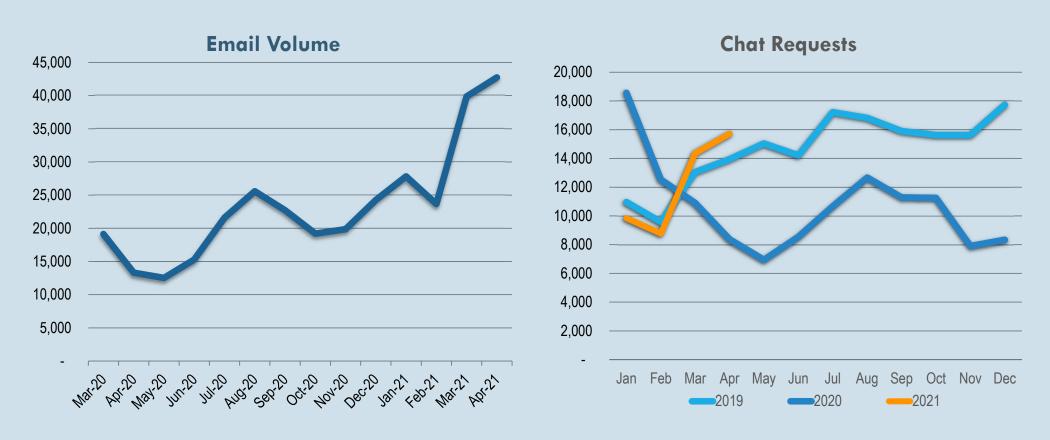

#### 5. Information

**5a.** 21-0840 FasTrak® Customer Service Center State of Operations

A report on the FasTrak® Customer Service Center (CSC) operations.

Action: Information

Presenter: Monica Serrano and Lynn Valdivia

<u>Attachments:</u> <u>5a - 21-0840 - FasTrak CSC Performance.pdf</u>

5a - 21-0840 - FasTrak CSC Performance Presentation.pdf