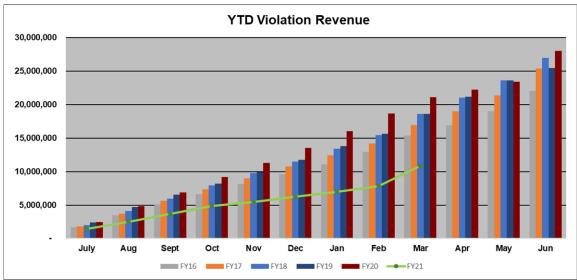

Since the beginning of cashless toll operations which took effect in March 2020, BATA has processed 22 million count of non-ETC transactions through the end of March 2021. Out of those transactions, about 13.5 million count have been collected and 8.4 million are outstanding as of May.

occurred in 2020 to DMV and collections. The cost for this effort is shown in the table below. The District will pay for these costs.

| Estimated volume 2 <sup>nd</sup> notices to be resent | <b>Unit Price</b> | <b>Total Cost</b> |  |
|-------------------------------------------------------|-------------------|-------------------|--|
| 224,373                                               | \$ 0.9963         | \$223,546         |  |