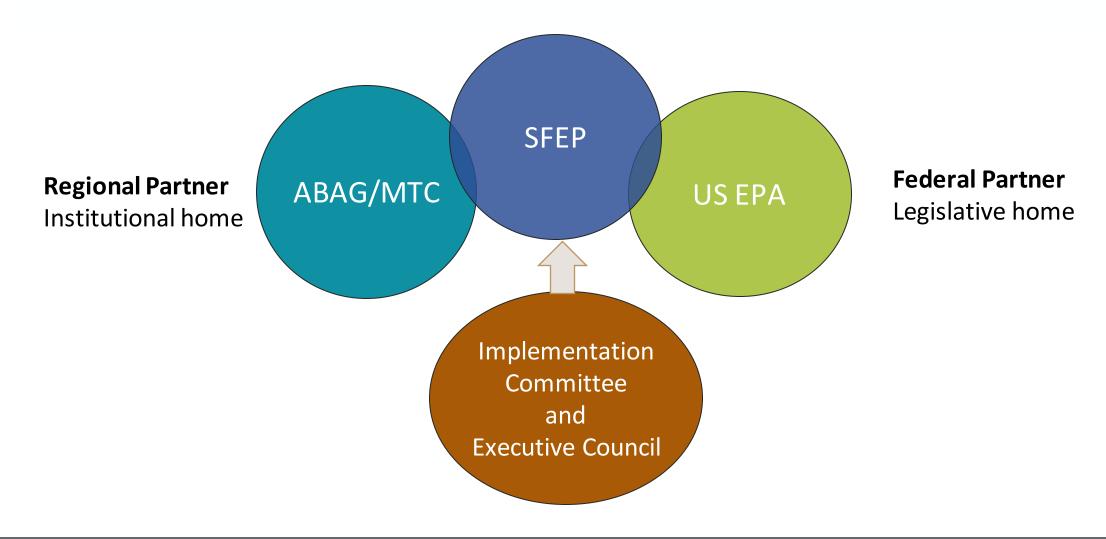

### San Francisco Estuary Partnership

- A place-based EPA program
- Collaborative and nonregulatory
- Leverage federal, state, and regional resources to implement the Estuary Blueprint

### Federal, State, Local Partnership