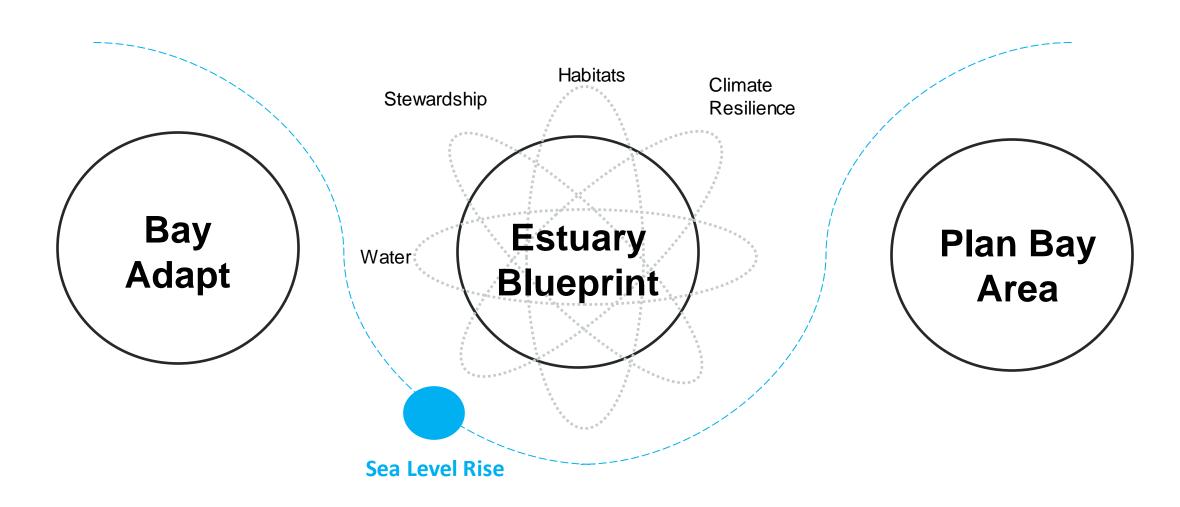

# Estuary Blueprint

#### **2022-2027 Estuary Blueprint**

- 4 Goals
- 25 Actions
- 5 Years

Water

Stewardship

### **Regional Sea Level Rise Efforts**