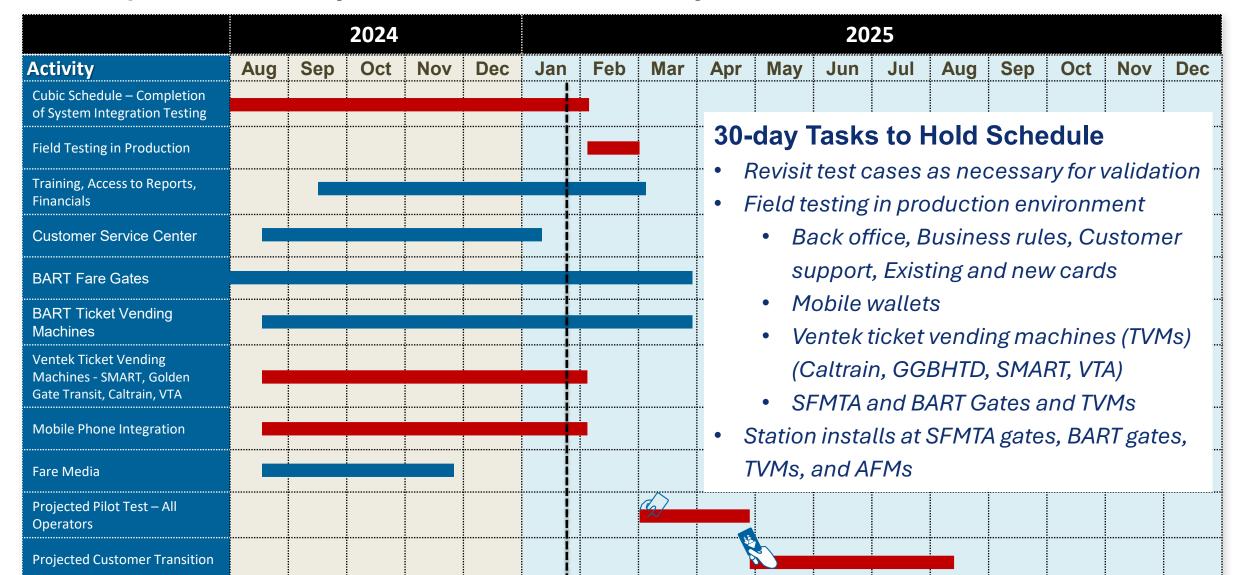

### Next Generation Clipper Program Schedule

As reported at January CEB - Focus on next 30 days