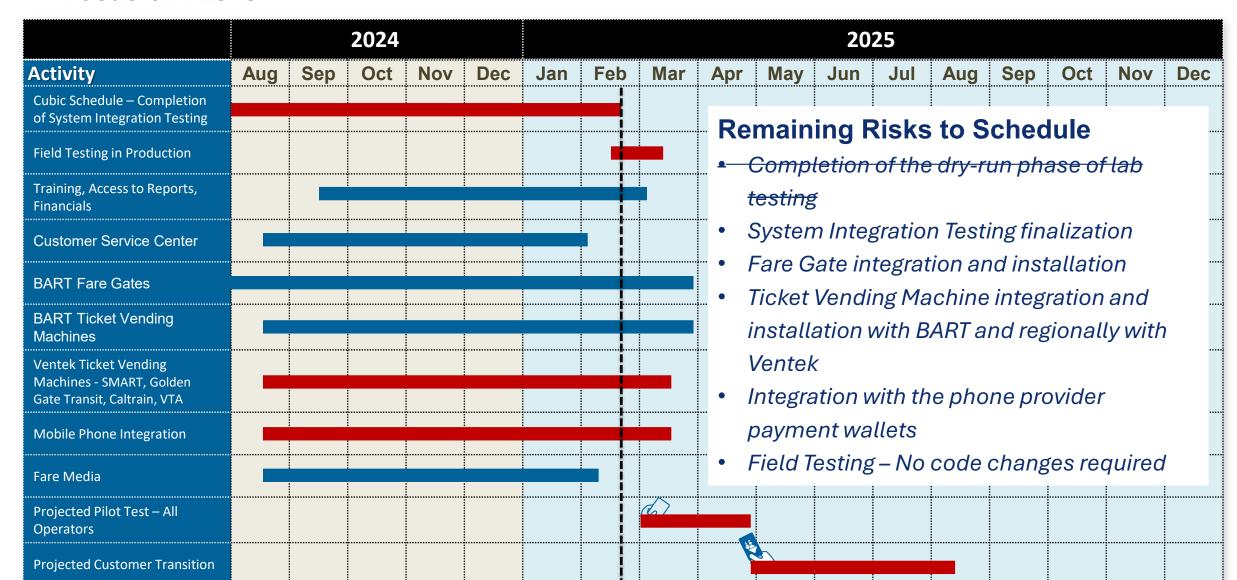

|           |           |           |           |           |           |           |
| AFM TR4 Installation        | BART   |           |           |           |           |           |           |           |           |           |           |
| Faregate TR4 Installation   | BART   |           |           |           |           |           |           |           |           |           |           |
| S-Traffic TR4 Installation  | BART   |           |           |           |           |           |           |           |           |           |           |
| Field Testing & Pilot       | MTC    |           |           |           |           |           |           |           |           |           |           |



### Next Generation Clipper Program Schedule

#### Focus on Risks