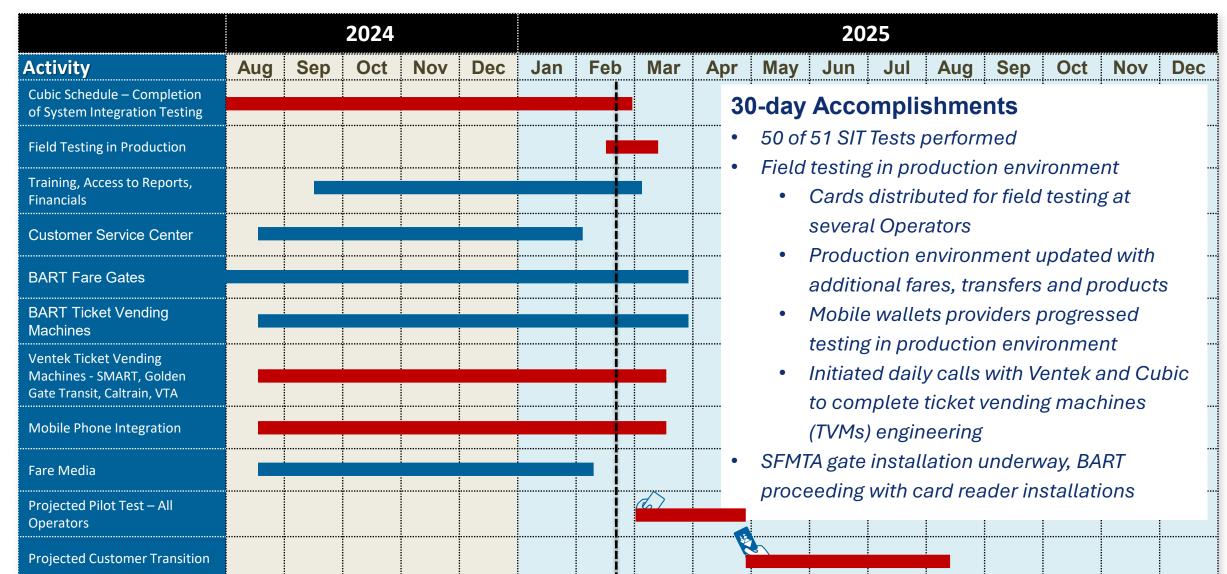

## Next Generation Clipper Program Schedule

Accomplishments since January CEB

#### Testing & Pilot Activities

- Witnessing completed for all items except SFMTA TVM, driven by use cases around the new C2 limited use tickets
- Additional production system updates planned for this week, which are anticipated to be the final major changes prior to pilot and launch
- 190 pilot cards with thousands of dollars in value provided to MTC to ramp up field testing and pilot user activity in the coming weeks
- Working with BART team daily to evaluate TVM performance and facilitate further installations of both TVM and the two faregates