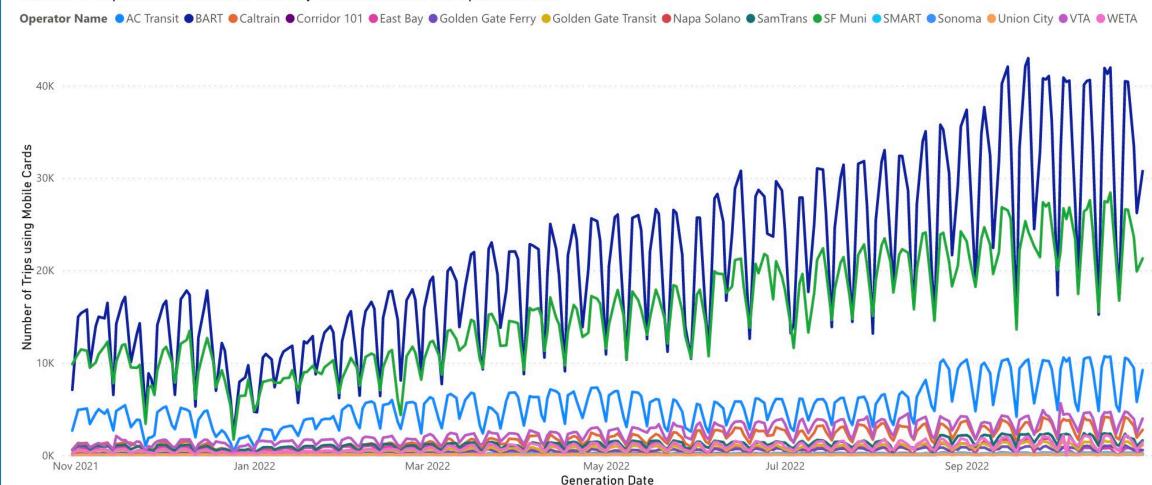

## Number of Trips Made with Mobile Cards by Generation Date and Operator Name

Number of Trips made with Mobile Cards by Generation Date and Operator Name