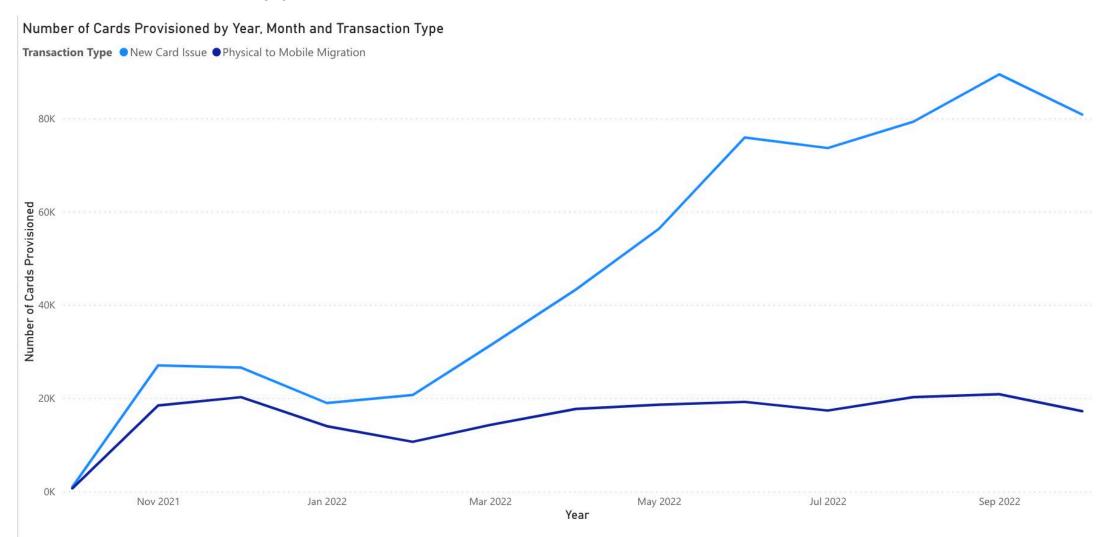

# Clipper® System Transaction and Revenue & Mobile App Performance and Usage

Charts and Figures
Clipper Executive Board
November 21, 2022

### Total Clipper Transactions





### Total Clipper Revenue Settled







## Number of Mobile Cards Provisioned by Year, Month, and Transaction Type





## Number of Trips Made with Mobile Cards by Generation Date and Operator Name

Number of Trips made with Mobile Cards by Generation Date and Operator Name





## Number of Trips Using Mobile Cards, Number of Clipper Trips, and Percent Mobile Card Trips for Each Operator since April 2021 & Just October 2022

#### Since April 2021 Launch

| Operator Name       | Number of Trips<br>using Mobile<br>Cards | Number of<br>Clipper Trips | Percent Mobile<br>Card Trips |
|---------------------|------------------------------------------|----------------------------|------------------------------|
| AC Transit          | 2,379,242                                | 18,623,011                 | 12.78%                       |
| BART                | 8,998,541                                | 54,990,