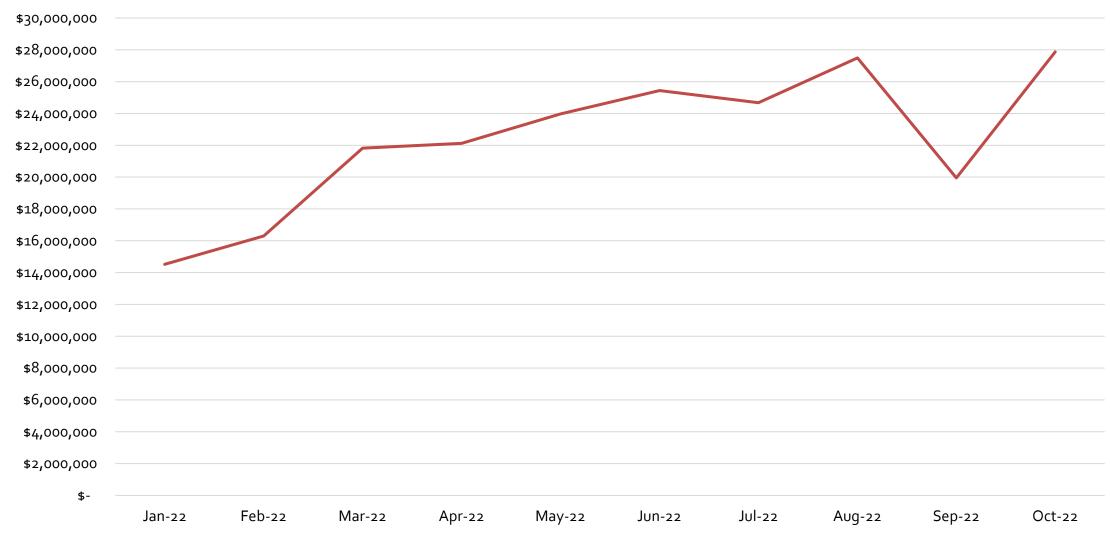

# Clipper® System Transaction and Revenue & Mobile App Performance and Usage

Charts and Figures
Clipper Executive Board
November 21, 2022

### Total Clipper Transactions





### Total Clipper Revenue Settled







## Number of Mobile Cards Provisioned by Year, Month, and Transaction Type





## Number of Trips Made with Mobile Cards by Generation Date and Operator Name

Number of Trips made with Mobile Cards by Generation Date and Operator Name





## Number of Trips Using Mobile Cards, Number of Clipper Trips, and Percent Mobile Card Trips for Each Operator since April 2021 & Just October 2022

#### Since April 2021 Launch

| Operator Name       | Number of Trips<br>using Mobile<br>Cards | Number of<br>Clipper Trips | Percent Mobile<br>Card Trips |
|---------------------|------------------------------------------|----------------------------|------------------------------|
| AC Transit          | 2,379,242                                | 18,623,011                 | 12.78%