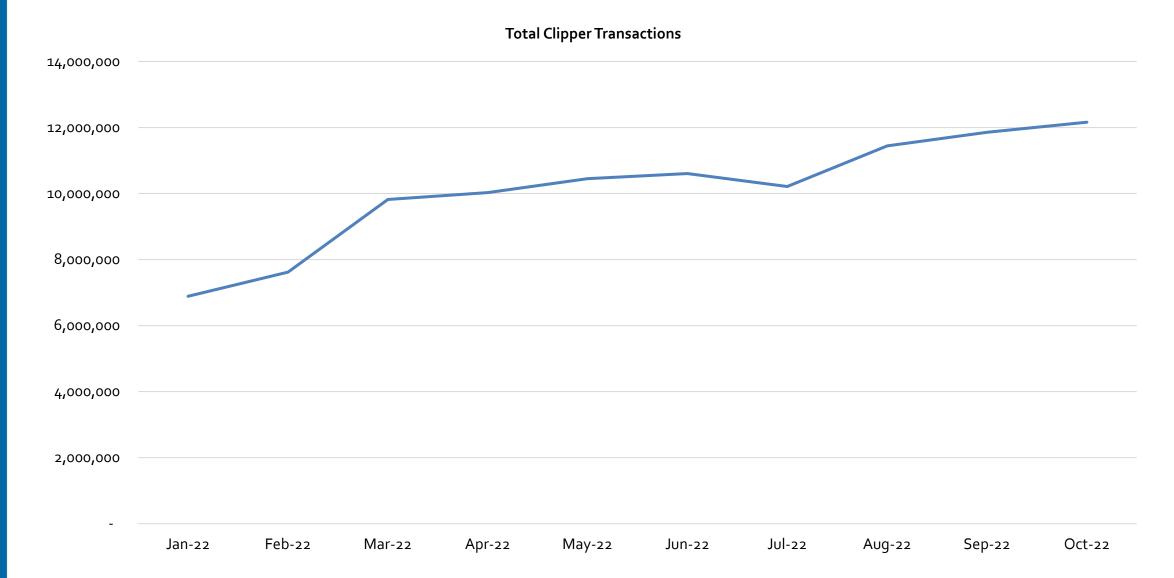

# Clipper® System Transaction and Revenue & Mobile App Performance and Usage

Charts and Figures
Clipper Executive Board
November 21, 2022

### Total Clipper Transactions





### Total Clipper Revenue Settled







## Number of Mobile Cards Provisioned by Year, Month, and Transaction Type





## Number of Trips Made with Mobile Cards by Generation Date and Operator Name

Number of Trips made with Mobile Cards by Generation Date and Operator Name





## Number of Trips Using Mobile Cards, Number of Clipper Trips, and Percent Mobile Card Trips for Each Operator since April 2021 & Just October 2022

#### Since April 2021 Launch

| Operator Name       | Number of Trips<br>using Mobile<br>Cards | Number of<br>Clipper Trips | Percent Mobile<br>Card Trips |
|---------------------|------------------------------------------|----------------------------|------------------------------|
| AC Transit          | 2,379,242                                | 18,623,011