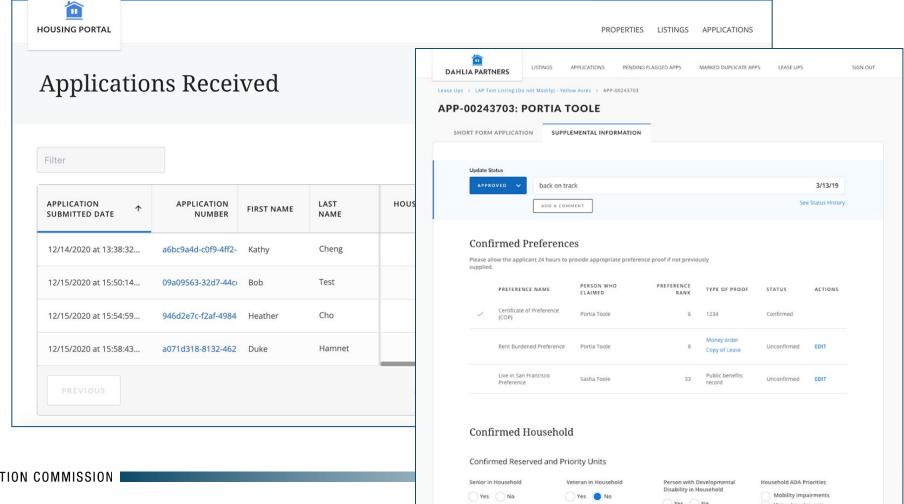

## **Doorway Housing Portal**

Finding and applying for affordable housing

## **Doorway is Two Websites**

#### **Applicants**

#### **Partners**