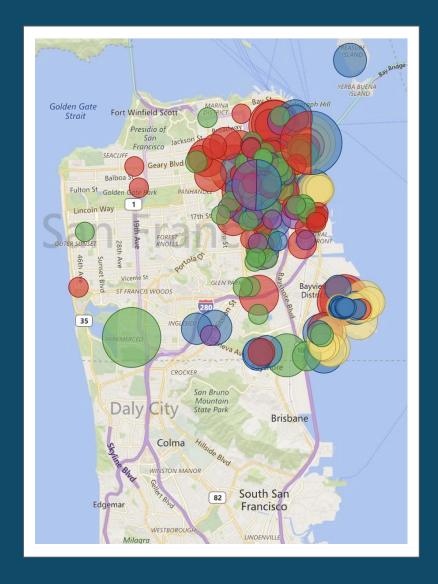

## Meeting the Need

MT

# San Francisco DAHLIA Impact

1,000,000+

97%

2,300,000+

7,000,000+

Online applications (since 11/2016)

**Apply online** 

Unique site users (since 2/2016)

Total visits to the site