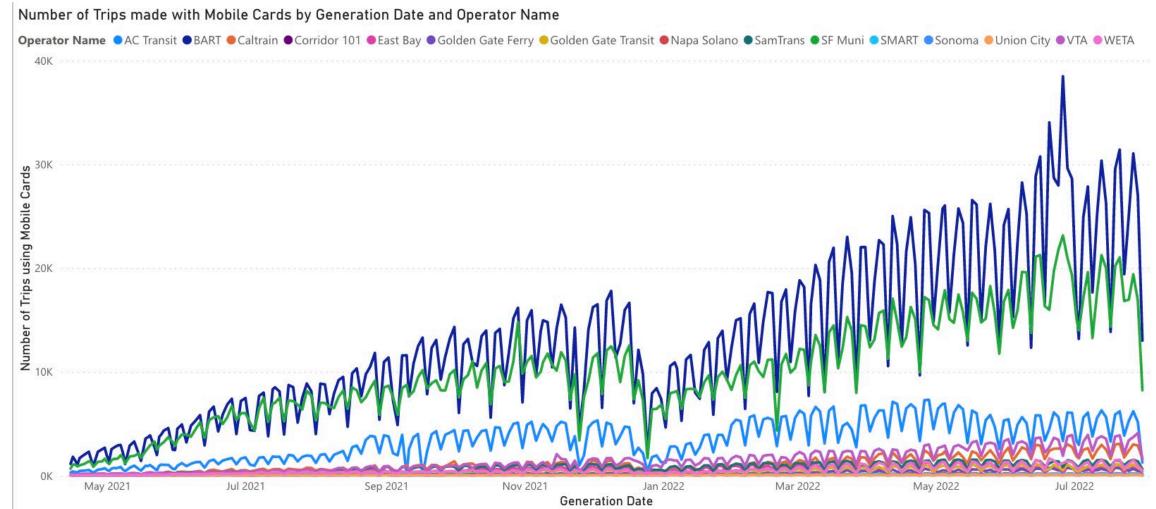

Clipper® System Transaction and Revenue & Mobile App Performance and Usage

Charts and Figures
Clipper Executive Board
August 15, 2022

### Total Clipper Transactions

#### **Total Clipper Transactions**





### Total Clipper Revenue Settled

#### **Total Clipper Revenue Settled**





## Number of Mobile Cards Provisioned by Year, Month, and Transaction Type

Number of Cards Provisioned by Year, Month and Transaction Type





# Number of Trips Made with Mobile Cards by Generation Date and Operator Name





## Number of Trips Using Mobile Cards, Number of Clipper Trips, and Percent Mobile Card Trips for Each Operator since April 2021 & Just July 2022

### Since April 2021 Launch

| Operator Name       | Number of Trips<br>using Mobile<br>Cards | Number of<br>Clipper Trips | Percent Mobile<br>Card Trips |
|---------------------|------------------------------------------|----------------------------|------------------------------|
| AC Transit          | 1,650,206                                | 14,487,854                 | 11.39%                       |
| BART                | 6,165,837                                | 42,741,325                 | 14.43%                       |
| Caltrain            | 526,815                                  | 2,221,741                  | 23.71%