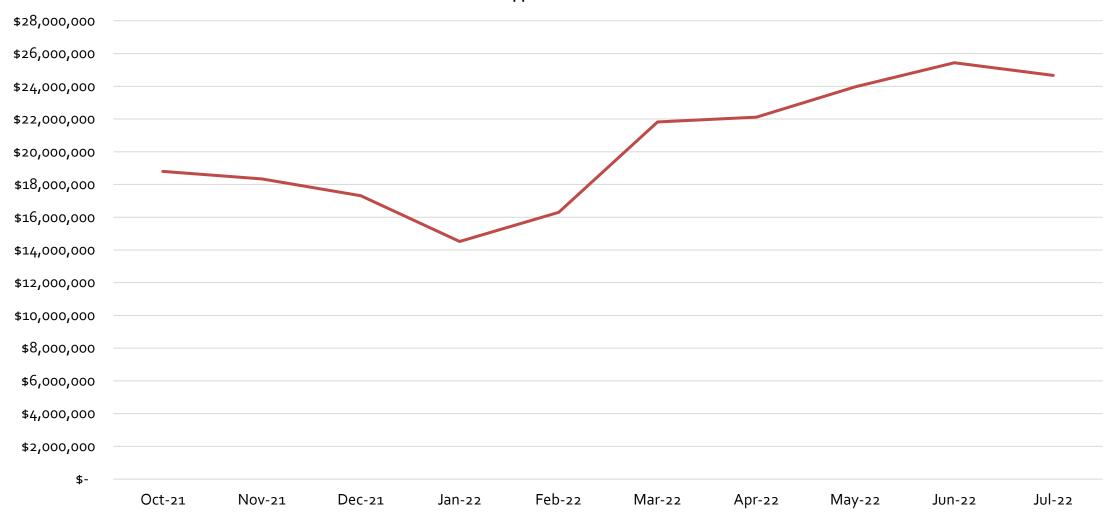

Clipper® System Transaction and Revenue & Mobile App Performance and Usage

Charts and Figures
Clipper Executive Board
August 15, 2022

### Total Clipper Transactions

#### **Total Clipper Transactions**





### Total Clipper Revenue Settled

#### **Total Clipper Revenue Settled**





## Number of Mobile Cards Provisioned by Year, Month, and Transaction Type

Number of Cards Provisioned by Year, Month and Transaction Type





# Number of Trips Made with Mobile Cards by Generation Date and Operator Name





## Number of Trips Using Mobile Cards, Number of Clipper Trips, and Percent Mobile Card Trips for Each Operator since April 2021 & Just July 2022

### Since April 2021 Launch

| Operator Name       | Number of Trips<br>using Mobile<br>Cards | Number of<br>Clipper Trips | Percent Mobile<br>Card Trips |
|---------------------|------------------------------------------|----------------------------|------------------------------|
| AC Transit          | 1,650,206                                | 14,487,854                 | 11.39%                       |
| BART