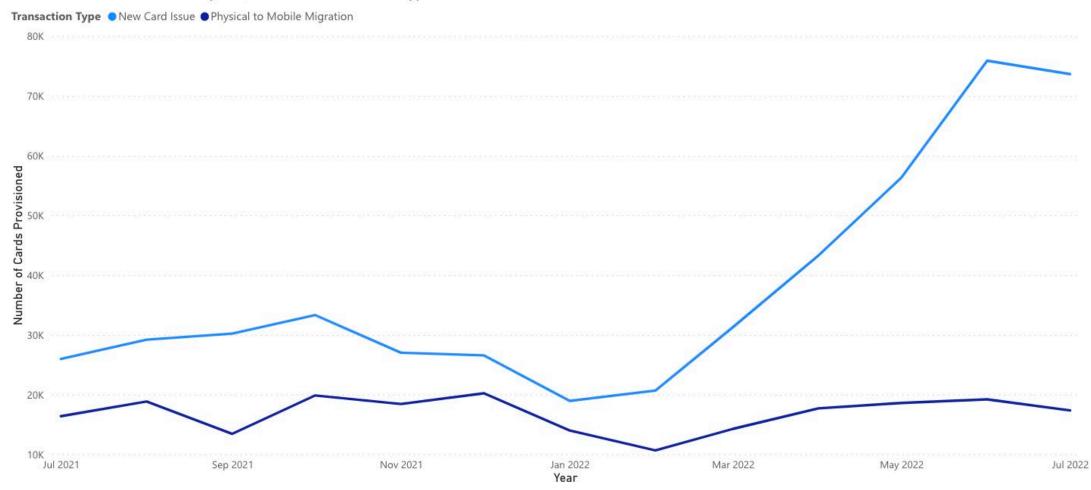

## Number of Mobile Cards Provisioned by Year, Month, and Transaction Type

Number of Cards Provisioned by Year, Month and Transaction Type