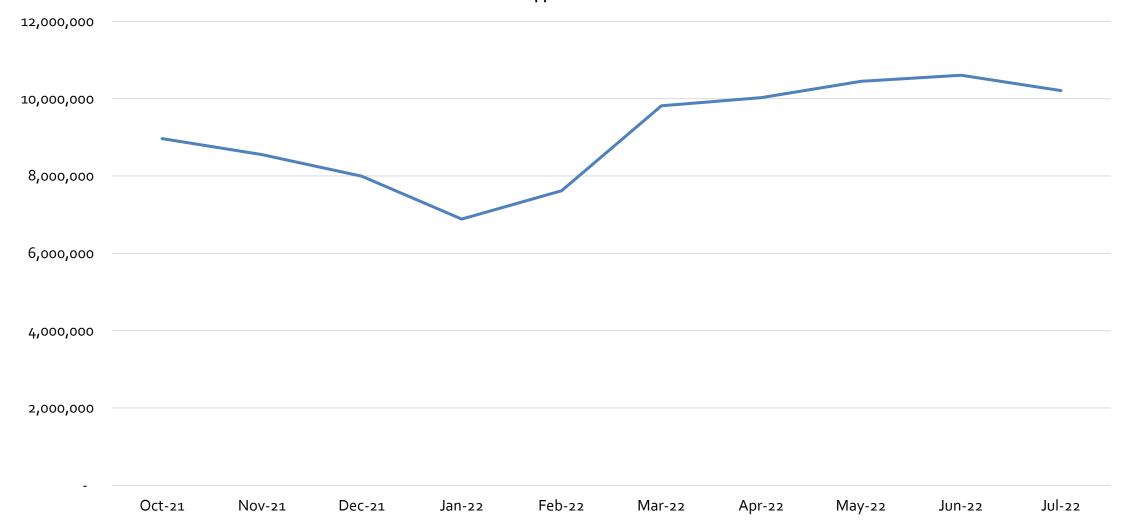

Clipper® System Transaction and Revenue & Mobile App Performance and Usage

Charts and Figures
Clipper Executive Board
August 15, 2022

### Total Clipper Transactions

#### **Total Clipper Transactions**





### Total Clipper Revenue Settled

#### **Total Clipper Revenue Settled**





## Number of Mobile Cards Provisioned by Year, Month, and Transaction Type

Number of Cards Provisioned by Year, Month and Transaction Type





# Number of Trips Made with Mobile Cards by Generation Date and Operator Name





## Number of Trips Using Mobile Cards, Number of Clipper Trips, and Percent Mobile Card Trips for Each Operator since April 2021 & Just July 2022

### Since April 2021 Launch

| Operator Name       | Number of Trips<br>using Mobile<br>Cards | Number of<br>Clipper Trips | Percent Mobile<br>Card Trips |
|---------------------|------------------------------------------|----------------------------|------------------------------|
| AC Transit          | 1,650,206