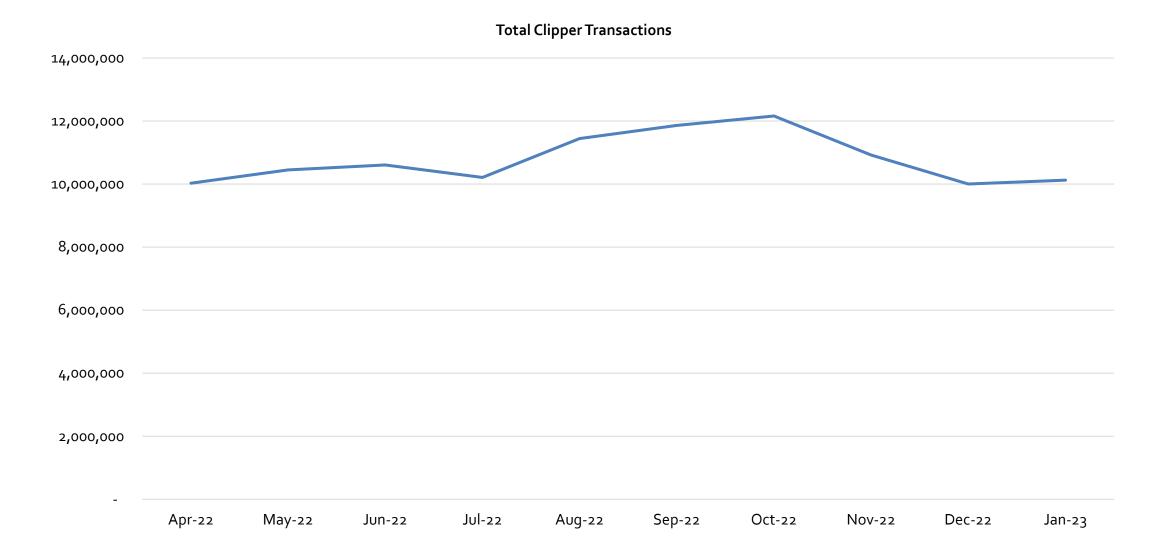

# Clipper® System Transactions, Revenue, and Mobile Card Usage

Charts and Figures Clipper Executive Board February 27, 2023

## Total Clipper Transactions by Month





## Total Clipper Revenue Settled by Month

#### **Total Clipper Revenue Settled**





# Mobile Cards Provisioned by Month and Transaction Type





## Trips Made with Mobile Cards by Date and Operator





## Mobile Card Trips, Clipper Trips, and Percent Mobile Card Trips by Operator since Mobile Launch & in January 2023

### Since April 2021 Launch

| Operator Name       | Number of Trips<br>using Mobile<br>Cards | Number of<br>Clipper Trips | Percent Mobile<br>Card Trips |
|---------------------|------------------------------------------|----------------------------|------------------------------|
| AC Transit          | 3,039,847                                | 22,201,217                 | 13.69%                       |
| BART                | 11,543,090