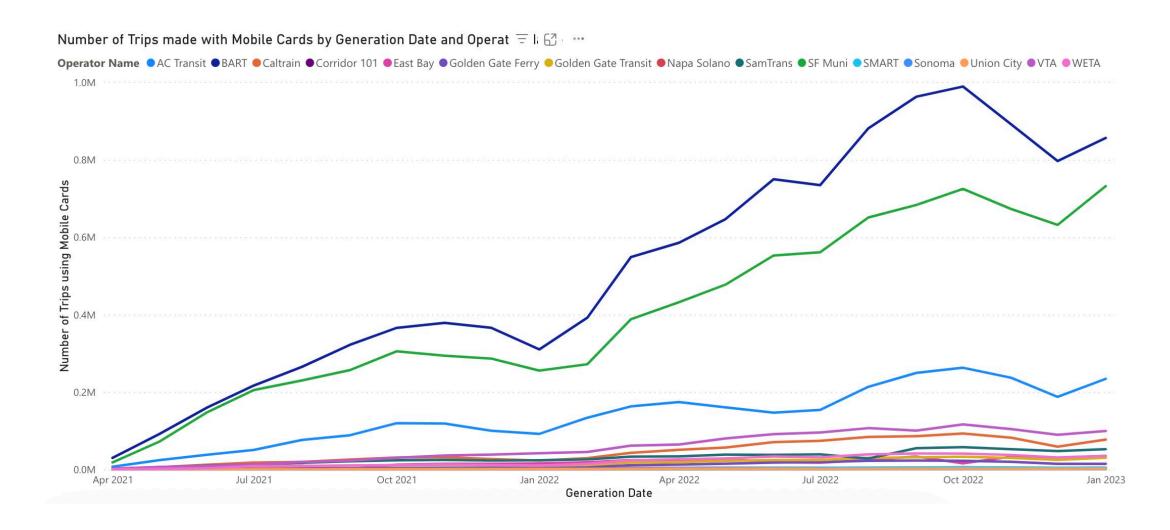

# Clipper® System Transactions, Revenue, and Mobile Card Usage

Charts and Figures Clipper Executive Board February 27, 2023

## Total Clipper Transactions by Month





## Total Clipper Revenue Settled by Month

#### **Total Clipper Revenue Settled**





# Mobile Cards Provisioned by Month and Transaction Type





## Trips Made with Mobile Cards by Date and Operator





## Mobile Card Trips, Clipper Trips, and Percent Mobile Card Trips by Operator since Mobile Launch & in January 2023

### Since April 2021 Launch

| Operator Name       | Number of Trips<br>using Mobile<br>Cards | Number of<br>Clipper Trips | Percent Mobile<br>Card Trips |
|---------------------|------------------------------------------|----------------------------|------------------------------|
| AC Transit          | 3,039,847                                | 22,201,217                 | 13.69%                       |
| BART                | 11,543,090                               | 65,514,178                 | 17.62%                       |
| Caltrain            | 1,011,034                                | 3,581,306                  | 28.23%                       |
| Corridor 101