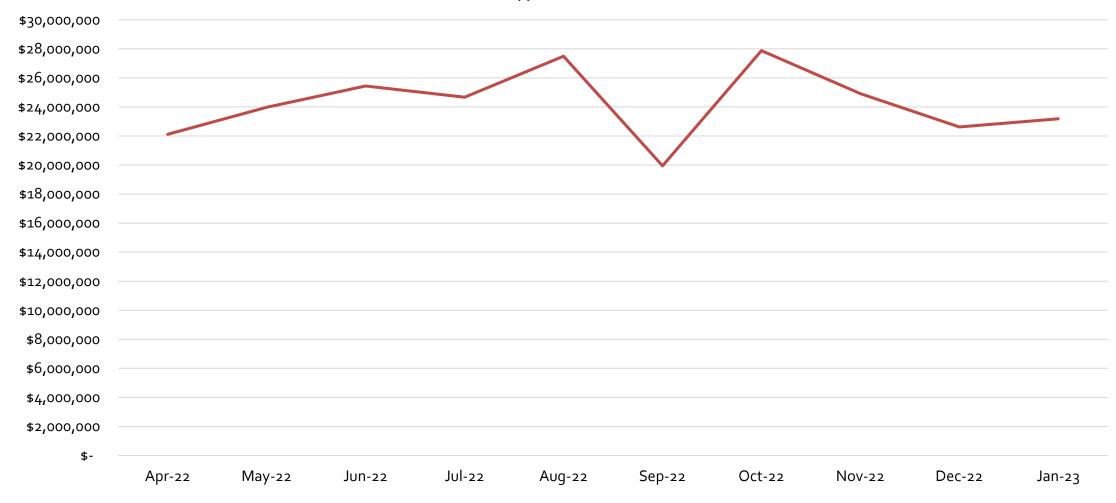

## Total Clipper Revenue Settled by Month

#### **Total Clipper Revenue Settled**