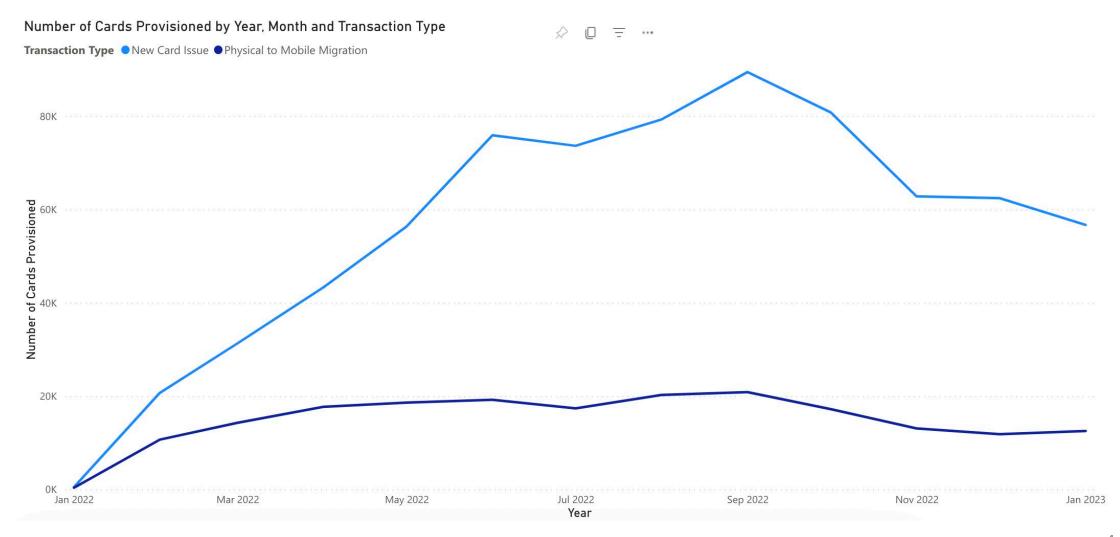

# Clipper® System Transactions, Revenue, and Mobile Card Usage

Charts and Figures Clipper Executive Board February 27, 2023

## Total Clipper Transactions by Month





## Total Clipper Revenue Settled by Month

#### **Total Clipper Revenue Settled**





# Mobile Cards Provisioned by Month and Transaction Type





## Trips Made with Mobile Cards by Date and Operator





## Mobile Card Trips, Clipper Trips, and Percent Mobile Card Trips by Operator since Mobile Launch & in January 2023

### Since April 2021 Launch

| Operator Name       | Number of Trips<br>using Mobile<br>Cards | Number of<br>Clipper Trips | Percent Mobile<br>Card Trips |
|---------------------|------------------------------------------|----------------------------|------------------------------|
| AC Transit          | 3,039,847                                | 22,201,217                 | 13.69%                       |
| BART                | 11,543,090                               | 65,514,178                 | 17.62%                       |
| Caltrain            | 1,011,034                                | 3,581,306