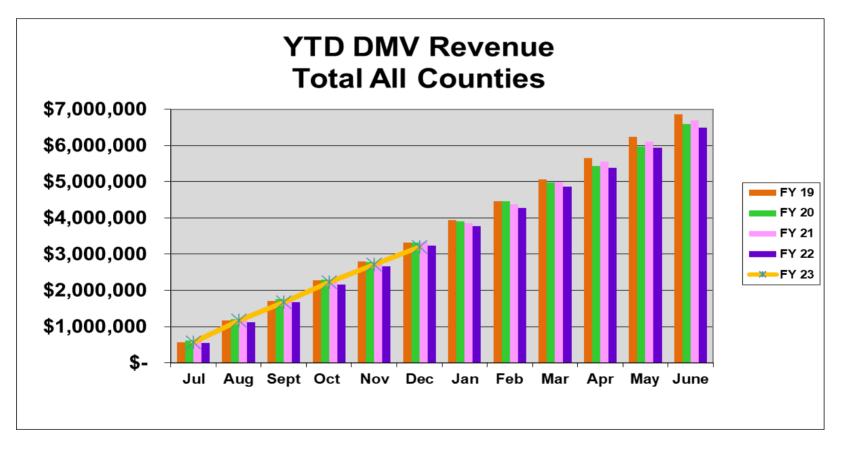

Service Authority for Freeways and Expressways (SAFE) Operating Revenue - Graphs As of December 2022 (Unaudited)