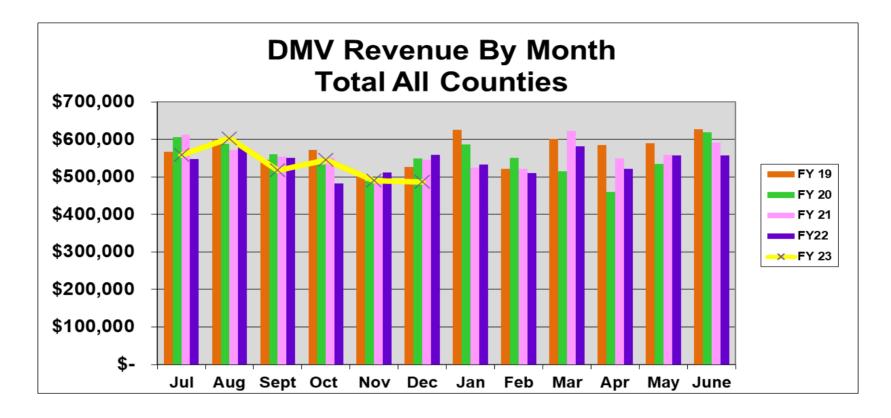

Service Authority for Freeways and Expressways (SAFE) Operating Revenue - Graphs As of December 2022 (Unaudited)